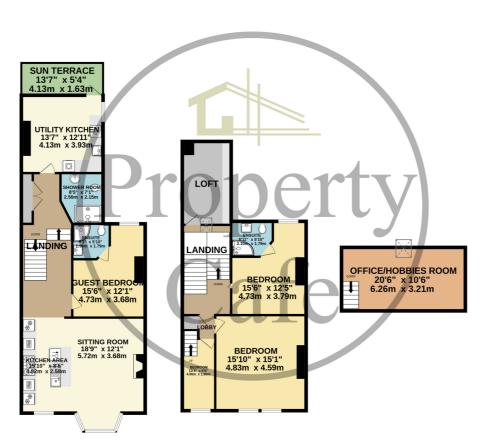

 GROUND FLOOR
 1ST FLOOR
 2ND FLOOR
 3RD FLOOR

 1399 sq.ft. (130.0 sq.m.) approx.
 931 sq.ft. (66.5 sq.m.) approx.
 734 sq.ft. (68.2 sq.m.) approx.
 216 sq.ft. (20.1 sq.m.) approx.

Whilst every attempt has been made to ensure the accuracy of the floorplan contained here, measurements of doors, windows, rooms and any other items are approximate and no responsibility is taken for any error, omission or mis-statement. This plan is for illustrative purposes only and should be used as such by any prospective purchaser. The services, systems and appliances shown have not been tested and no guarantee as to their operability or efficiency can be given.

Made with Metropix ©2025

Bedrooms: 6
Receptions: 3

Council Tax: Band A
Council Tax: Rate 1570
Parking Types: Driveway.

Heating Sources: Double Glazing. Electric. Gas. Gas Central. Wood Burner.

**Electricity Supply:** Mains Supply.