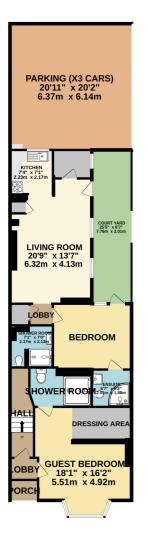

 GROUND FLOOR
 1ST FLOOR
 2ND FLOOR
 3RD FLOOR

 1399 sq.ft. (130.0 sq.m.) approx.
 931 sq.ft. (66.5 sq.m.) approx.
 734 sq.ft. (68.2 sq.m.) approx.
 216 sq.ft. (20.1 sq.m.) approx.

Whilst every attempt has been made to ensure the accuracy of the floorplan contained here, measurements of doors, windows, rooms and any other items are approximate and no responsibility is taken for any error, omission or mis-statement. This plan is for illustrative purposes only and should be used as such by any prospective purchaser. The services, systems and appliances shown have not been tested and no guarantee as to their operability or efficiency can be given.

Made with Metropix ©2025

Bedrooms: 6
Receptions: 3

Council Tax: Band A
Council Tax: Rate 1570
Parking Types: Driveway.

Heating Sources: Double Glazing. Electric. Gas. Gas Central. Wood Burner.

**Electricity Supply:** Mains Supply.