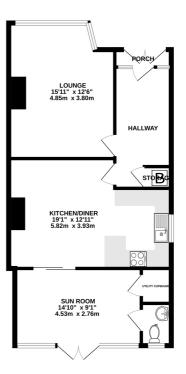

#### GROUND FLOOR 674 sq.ft. (62.7 sq.m.) approx

1ST FLOOR 522 sq.ft. (48.5 sq.m.) approx

TOTAL FLOOR AREA: 1196 sq.ft. (111.2 sq.m.) approx.

Whilst every attempt has been made to ensure the accuracy of the floorplan contained here, measurements of doors, windows, rooms and any other items are approximate and no responsibility is taken for any error, omission or mis-statement. This plan is for illustrative purposes only and should be used as such by any prospective purchaser. The services, systems and appliances shown have not been tested and no guarantee as to their operability or efficiency can be given. Made with Metropix Copy.