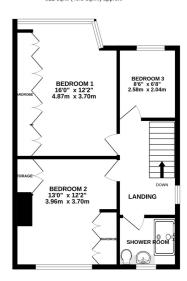

#### GROUND FLOOR 674 sq.ft. (62.7 sq.m.) approx

1ST FLOOR 522 sq.ft. (48.5 sq.m.) approx

TOTAL FLOOR AREA: 1196 sq.ft. (111.2 sq.m.) approx.

Whilst every attempt has been made to ensure the accuracy of the floorplan contained here, measurements of doors, windows, rooms and any other items are approximate and no responsibility is taken for any error, omission or mis-statement. This plan is for illustrative purposes only and should be used as such by any prospective purchaser. The services, systems and appliances shown have not been tested and no guarantee as to their operability or efficiency can be given. Made with Metropix Copy.