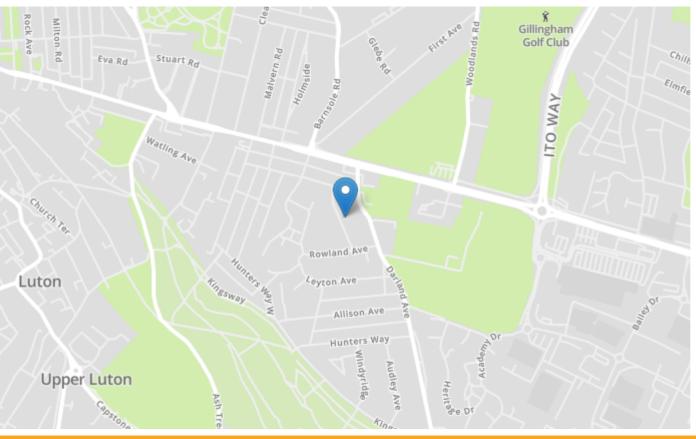

# **Property Location**

Zetland Avenue, Darland, Gillingham, Kent, ME7 3AE

|                      |                   |         |   | Current | Potentia |
|----------------------|-------------------|---------|---|---------|----------|
| Very energy efficie  | nt - lower runnin | g costs |   |         |          |
| (92+)                |                   |         |   |         |          |
| (81-91)              | 3                 |         |   |         | 81       |
| (69-80)              | C                 |         |   |         | 01       |
| (55-68)              | D                 |         |   | 63      |          |
| (39-54)              |                   | E       |   |         |          |
| (21-38)              |                   | F       |   |         |          |
| (1-20)               |                   |         | G |         |          |
| Not energy efficient | - higher running  | costs   |   |         |          |