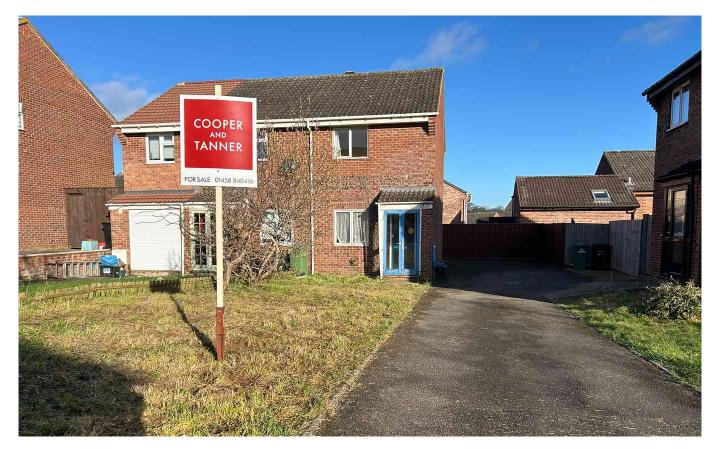

# Strode Road

Street, BA16 OAT

## Guide Price £180,000 Freehold

Well-proportioned two bedroom semi-detached property in a quiet cul-de-sac location, requiring renovation throughout and offered with no onward chain.

#### LOCATION:

Located within a short walk of the renowned Millfield Senior School, Crispin School and Strode College.

Shoppers enjoy the added bonus of Clarks Village Factory Outlets and there is a choice of five supermarkets within a short drive. Street is well served by doctors and dentists, has indoor and outdoor swimming pools, sports and fitness clubs and a popular theatre/cinema. The town has a variety of pubs and restaurants.