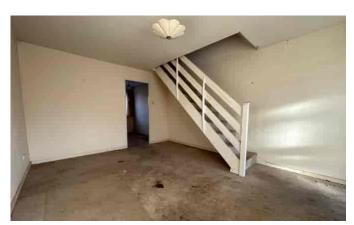

#### **DESCRIPTION:**

At the front elevation, a porch opens into the reception room with stairs leading to the first floor landing and a door leading into the kitchen. The kitchen is equipped with very basic units and needs a complete refit. There is a hot water boiler on the rear wall, a rear aspect window and a door to the back garden.

To the first floor there are two double bedrooms, with front and rear aspect windows respectively. The bathroom is equipped with a WC, hand wash basin and a bath.

To the front and rear of the property are practical sized gardens. There is parking to the side of the property for at least two cars with side pedestrian access to the rear garden.