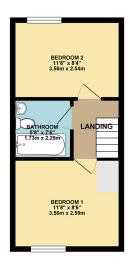

To the first floor there are two double bedrooms, with front and rear aspect windows respectively. The bathroom is equipped with a WC, hand wash basin and a bath.

To the front and rear of the property are practical sized gardens. There is parking to the side of the property for at least two cars with side pedestrian access to the rear garden.

#### 1ST FLOOR

#### TOTAL FLOOR AREA : 587.00 sq. ft. ( 54.53 sq. m.) approx.

Whilst every attempt has been made to ensure the accuracy of the floorplan contained here, measurements of doors, windows, rooms and any other items are approximate and no responsibility is taken for any error, omission or mis-statement. This plan is for illustrative purposes only and should be used as such by any prospective purchaser. The services, systems and appliances shown have not been tested and no guarantee as to their operability or efficiency can be given.