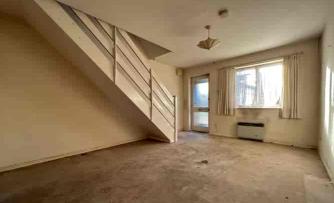

#### **DESCRIPTION:**

At the front elevation, a porch opens into the reception room with stairs leading to the first floor landing and a door leading into the kitchen. The kitchen is equipped with very basic units and needs a complete refit. There is a hot water boiler on the rear wall, a rear aspect window and a door to the back garden.

To the first floor there are two double bedrooms, with front and rear aspect windows respectively. The bathroom is equipped with a WC, hand wash basin and a bath.

To the front and rear of the property are practical sized gardens. There is parking to the side of the property for at least two cars with side pedestrian access to the rear garden.