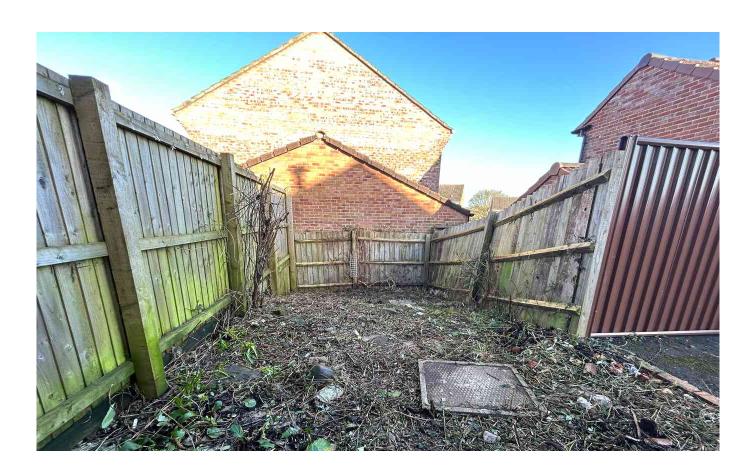

To the first floor there are two double bedrooms, with front and rear aspect windows respectively. The bathroom is equipped with a WC, hand wash basin and a bath.

To the front and rear of the property are practical sized gardens. There is parking to the side of the property for at least two cars with side pedestrian access to the rear garden.