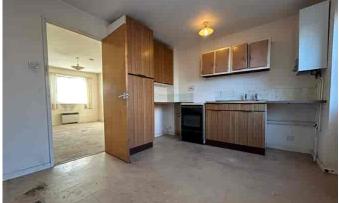

#### **DESCRIPTION:**

At the front elevation, a porch opens into the reception room with stairs leading to the first floor landing and a door leading into the kitchen. The kitchen is equipped with very basic units and needs a complete refit. There is a hot water boiler on the rear wall, a rear aspect window and a door to the back garden.