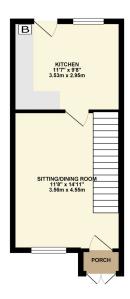

#### **GROUND FLOOR**

#### 1ST FLOOR

#### TOTAL FLOOR AREA : 587.00 sq. ft. ( 54.53 sq. m.) approx.

Whilst every attempt has been made to ensure the accuracy of the floorplan contained here, measurements of doors, windows, rooms and any other items are approximate and no responsibility is taken for any error, omission or mis-statement. This plan is for illustrative purposes only and should be used as such by any prospective purchaser. The services, systems and appliances shown have not been tested and no guarantee as to their operability or efficiency can be given.