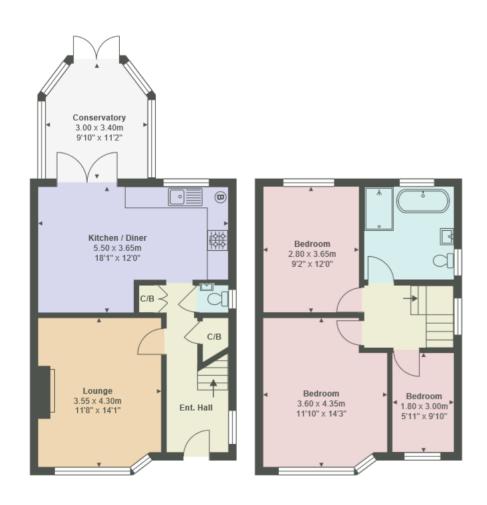

## £2,200 pcm Freehold

A well presented three bedroom semi-detached home ideally located just off of the Southgate Road and within a short walk to Potters Bar High Street. The ground floor compromises of a separate front lounge, downstairs cloakroom, kitchen dinner and conservatory. On the first floor the property has two double bedrooms, a single bedroom and a family bathroom with separate shower and freestanding bath. Externally the property benefits from off street parking and a 165ft rear garden.

## Oakmere Avenue, Hertfordshire EN6

Total Area: 97.0 m<sup>2</sup> ... 1044 ft<sup>2</sup>
All measurements are approximate and for display purposes only