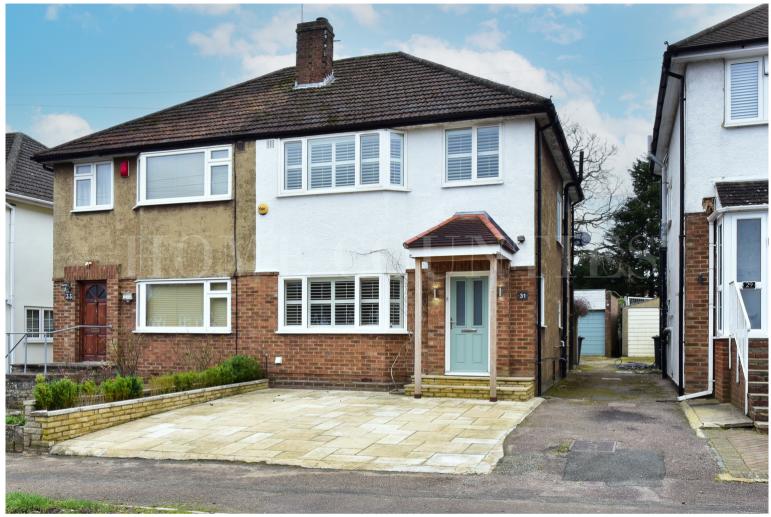

## Oakmere Avenue, Potters Bar, Hertfordshire, EN6 £2,200 pcm

- Three Bed Semi-Detached Home
- Downstairs Cloakroom
- Off Street Parking

- Tastefully Decorated Throughout
- Large Rear Garden
- £2,200pcm

## £2,200 pcm Freehold

A well presented three bedroom semi-detached home ideally located just off of the Southgate Road and within a short walk to Potters Bar High Street. The ground floor compromises of a separate front lounge, downstairs cloakroom, kitchen dinner and conservatory. On the first floor the property has two double bedrooms, a single bedroom and a family bathroom with separate shower and freestanding bath. Externally the property benefits from off street parking and a 165ft rear garden.