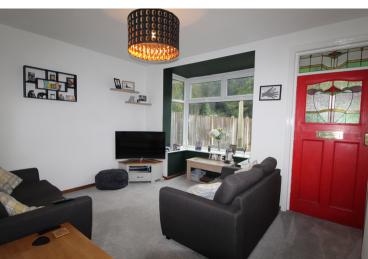

Ground Floor - Entrance Porch, Spacious Living Room with views over the garden. Good Sized Dining Room with under stairs storage and open access to a Modern Kitchen with an attractive range of wall and base units, range cooker, extractor hood, dishwasher, plumb for washing machine, complementary work surfaces over, sink, window and entrance door.