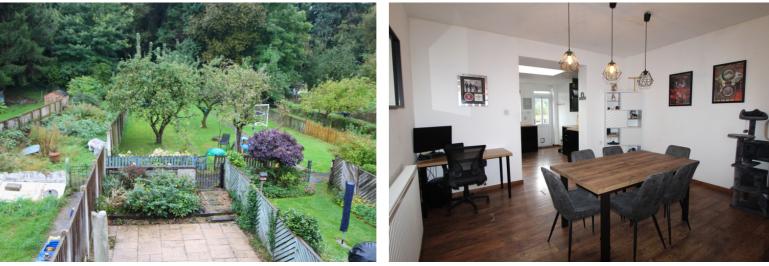

Ground Floor - Entrance Porch, Spacious Living Room with views over the garden. Good Sized Dining Room with under stairs storage and open access to a Modern Kitchen with an attractive range of wall and base units, range cooker, extractor hood, dishwasher, plumb for washing machine, complementary work surfaces over, sink, window and entrance door.

First Floor - Two Double Bedrooms along with a modern bathroom comprising of a bath, shower cubicle, w.c. and wash hand basin.

Gas Central Heating & Double Glazing.

Outside - Long front garden with lawn, shrubs and borders and patio seating area. Parking to the rear along with hardstanding approx. 4m x 9m providing parking for several vehicles.