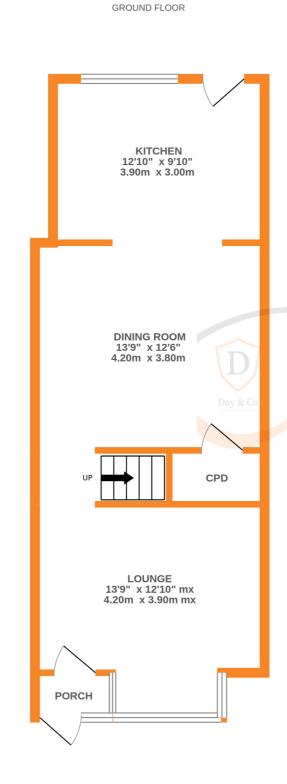

Ground Floor - Entrance Porch, Spacious Living Room with views over the garden. Good Sized Dining Room with under stairs storage and open access to a Modern Kitchen with an attractive range of wall and base units, range cooker, extractor hood, dishwasher, plumb for washing machine, complementary work surfaces over, sink, window and entrance door.