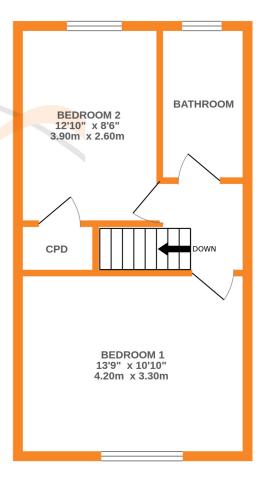

First Floor - Two Double Bedrooms along with a modern bathroom comprising of a bath, shower cubicle, w.c. and wash hand basin.

Gas Central Heating & Double Glazing.

Outside - Long front garden with lawn, shrubs and borders and patio seating area. Parking to the rear along with hardstanding approx. 4m x 9m providing parking for several vehicles.

1ST FLOOR