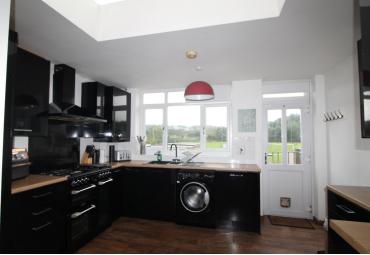

Ground Floor - Entrance Porch, Spacious Living Room with views over the garden. Good Sized Dining Room with under stairs storage and open access to a Modern Kitchen with an attractive range of wall and base units, range cooker, extractor hood, dishwasher, plumb for washing machine, complementary work surfaces over, sink, window and entrance door.