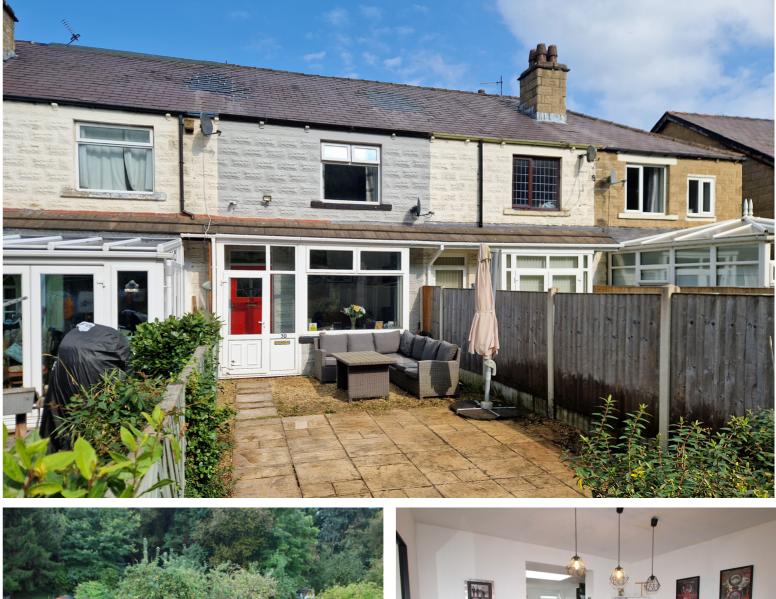

## **FULL DESCRIPTION**

Offering accommodation which could appeal to a variety of buyers, having a long garden and ample private parking is this well presented two bedroom terrace house situated in this popular Bingley location. This property is well worthy of an early internal inspection and has accommodation briefly comprising of

First Floor - Two Double Bedrooms along with a modern bathroom comprising of a bath, shower cubicle, w.c. and wash hand basin.

Gas Central Heating & Double Glazing.

Outside - Long front garden with lawn, shrubs and borders and patio seating area. Parking to the rear along with hardstanding approx. 4m x 9m providing parking for several vehicles.