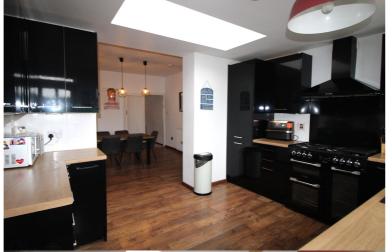

Ground Floor - Entrance Porch, Spacious Living Room with views over the garden. Good Sized Dining Room with under stairs storage and open access to a Modern Kitchen with an attractive range of wall and base units, range cooker, extractor hood, dishwasher, plumb for washing machine, complementary work surfaces over, sink, window and entrance door.