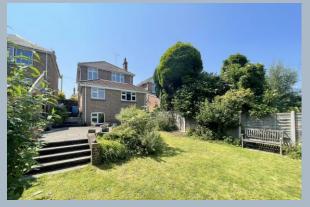

# 10 Crest Road, Parkstone, Poole, Dorset, BH12 3DR FREEHOLD GUIDE PRICE £400,000 - £415,000

A substantial and most attractive 3 bedroom detached house with 3 reception rooms, large kitchen, driveway providing off road parking for 2 cars and a large 60 foot rear garden. The property benefits from multifunctional reception spaces with a cosy front lounge with open fire, a sizeable dining room open plan to the kitchen, which has stairs down to a large games room with doors to the garden. The property is well presented and benefits further from gas heating via radiators, double glazing, natural tone décor, attractive bay windows, picture rails, carved skirting boards and a turned spindle banister and balustrade.

- An attractive and characterful 3 bedroom detached home
- 3 versatile reception spaces offering flexible living consisting of a bright front lounge with open fire, a large kitchen dining room great for entertaining, with stairs leading down to a sizeable games/garden room
- A fabulous 60" long rear private garden with large shed
- Spacious bathroom offering shower over bath, basin and wc
- Driveway for 2 cars, gas central heating, double glazing
- Many character features and well presented throughout
- Vendors are suited so can accommodate a quick sale!