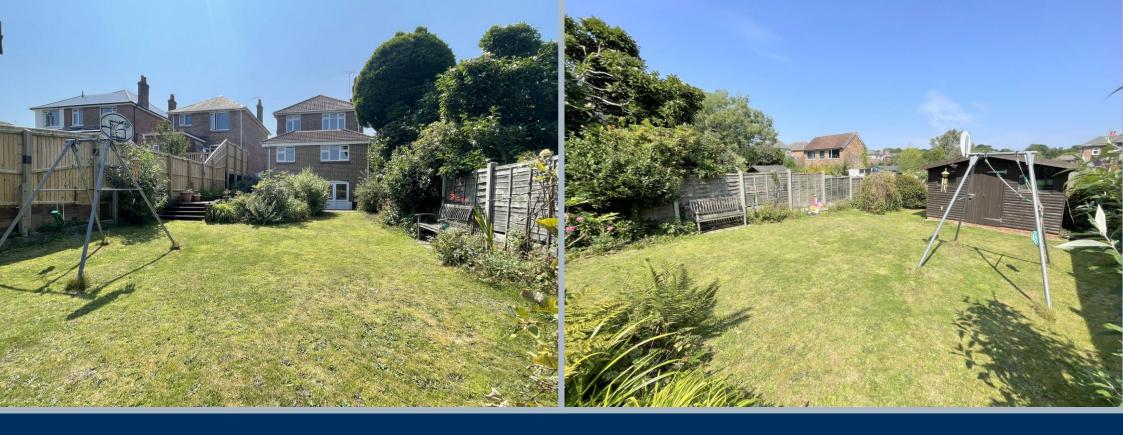

# 10 Crest Road, Parkstone, Poole, Dorset, BH12 3DR FREEHOLD GUIDE PRICE £400,000 - £415,000

A substantial and most attractive 3 bedroom detached house with 3 reception rooms, large kitchen, driveway providing off road parking for 2 cars and a large 60 foot rear garden. The property benefits from multifunctional reception spaces with a cosy front lounge with open fire, a sizeable dining room open plan to the kitchen, which has stairs down to a large games room with doors to the garden. The property is well presented and benefits further from gas heating via radiators, double glazing, natural tone décor, attractive bay windows, picture rails, carved skirting boards and a turned spindle banister and balustrade.

- An attractive and characterful 3 bedroom detached home
- 3 versatile reception spaces offering flexible living consisting of a bright front lounge with open fire, a large kitchen dining room great for entertaining, with stairs leading down to a sizeable games/garden room
- A fabulous 60" long rear private garden with large shed
- Spacious bathroom offering shower over bath, basin and wc
- Driveway for 2 cars, gas central heating, double glazing
- Many character features and well presented throughout
- Vendors are suited so can accommodate a quick sale!