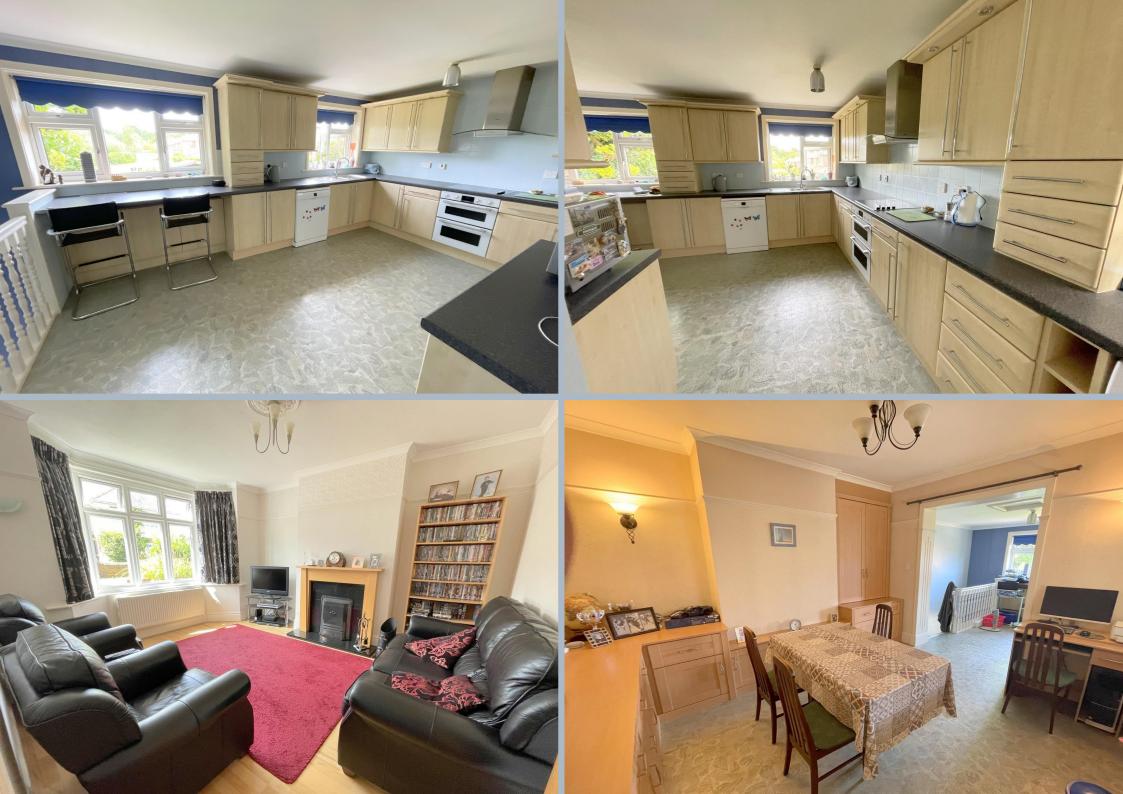

# 10 Crest Road, Parkstone, Poole, Dorset, BH12 3DR FREEHOLD GUIDE PRICE £400,000 - £415,000

A substantial and most attractive 3 bedroom detached house with 3 reception rooms, large kitchen, driveway providing off road parking for 2 cars and a large 60 foot rear garden. The property benefits from multifunctional reception spaces with a cosy front lounge with open fire, a sizeable dining room open plan to the kitchen, which has stairs down to a large games room with doors to the garden. The property is well presented and benefits further from gas heating via radiators, double glazing, natural tone décor, attractive bay windows, picture rails, carved skirting boards and a turned spindle banister and balustrade.

- An attractive and characterful 3 bedroom detached home
- 3 versatile reception spaces offering flexible living consisting of a bright front lounge with open fire, a large kitchen dining room great for entertaining, with stairs leading down to a sizeable games/garden room
- A fabulous 60" long rear private garden with large shed
- Spacious bathroom offering shower over bath, basin and wc
- Driveway for 2 cars, gas central heating, double glazing
- Many character features and well presented throughout
- Vendors are suited so can accommodate a quick sale!