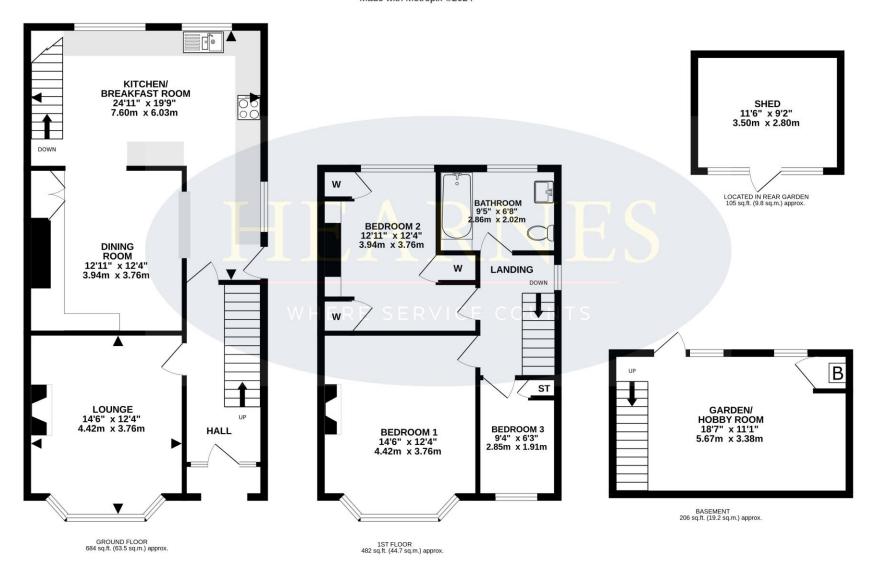

# 10 Crest Road, Parkstone, Poole, Dorset, BH12 3DR FREEHOLD GUIDE PRICE £400,000 - £415,000

A substantial and most attractive 3 bedroom detached house with 3 reception rooms, large kitchen, driveway providing off road parking for 2 cars and a large 60 foot rear garden. The property benefits from multifunctional reception spaces with a cosy front lounge with open fire, a sizeable dining room open plan to the kitchen, which has stairs down to a large games room with doors to the garden. The property is well presented and benefits further from gas heating via radiators, double glazing, natural tone décor, attractive bay windows, picture rails, carved skirting boards and a turned spindle banister and balustrade.

- An attractive and characterful 3 bedroom detached home
- 3 versatile reception spaces offering flexible living consisting of a bright front lounge with open fire, a large kitchen dining room great for entertaining, with stairs leading down to a sizeable games/garden room
- A fabulous 60" long rear private garden with large shed
- Spacious bathroom offering shower over bath, basin and wc
- Driveway for 2 cars, gas central heating, double glazing
- Many character features and well presented throughout
- Vendors are suited so can accommodate a quick sale!

#### TOTAL FLOOR AREA : 1477 sq.ft. (137.2 sq.m.) approx.

Whilst every attempt has been made to ensure the accuracy of the floorplan contained here, measurements of doors, windows, rooms and any other items are approximate and no responsibility is taken for any error, omission or mis-statement. This plan is for illustrative purposes only and should be used as such by any prospective purchaser. The services, systems and appliances shown have not been tested and no guarantee as to their operability or efficiency can be given. Made with Metropix ©2024