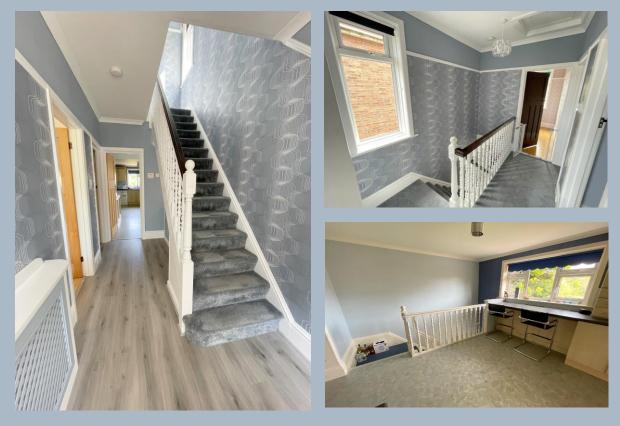

# 10 Crest Road, Parkstone, Poole, Dorset, BH12 3DR FREEHOLD GUIDE PRICE £400,000 - £415,000

A substantial and most attractive 3 bedroom detached house with 3 reception rooms, large kitchen, driveway providing off road parking for 2 cars and a large 60 foot rear garden. The property benefits from multifunctional reception spaces with a cosy front lounge with open fire, a sizeable dining room open plan to the kitchen, which has stairs down to a large games room with doors to the garden. The property is well presented and benefits further from gas heating via radiators, double glazing, natural tone décor, attractive bay windows, picture rails, carved skirting boards and a turned spindle banister and balustrade.

- An attractive and characterful 3 bedroom detached home
- 3 versatile reception spaces offering flexible living consisting of a bright front lounge with open fire, a large kitchen dining room great for entertaining, with stairs leading down to a sizeable games/garden room
- A fabulous 60" long rear private garden with large shed
- Spacious bathroom offering shower over bath, basin and wc
- Driveway for 2 cars, gas central heating, double glazing
- Many character features and well presented throughout
- Vendors are suited so can accommodate a quick sale!