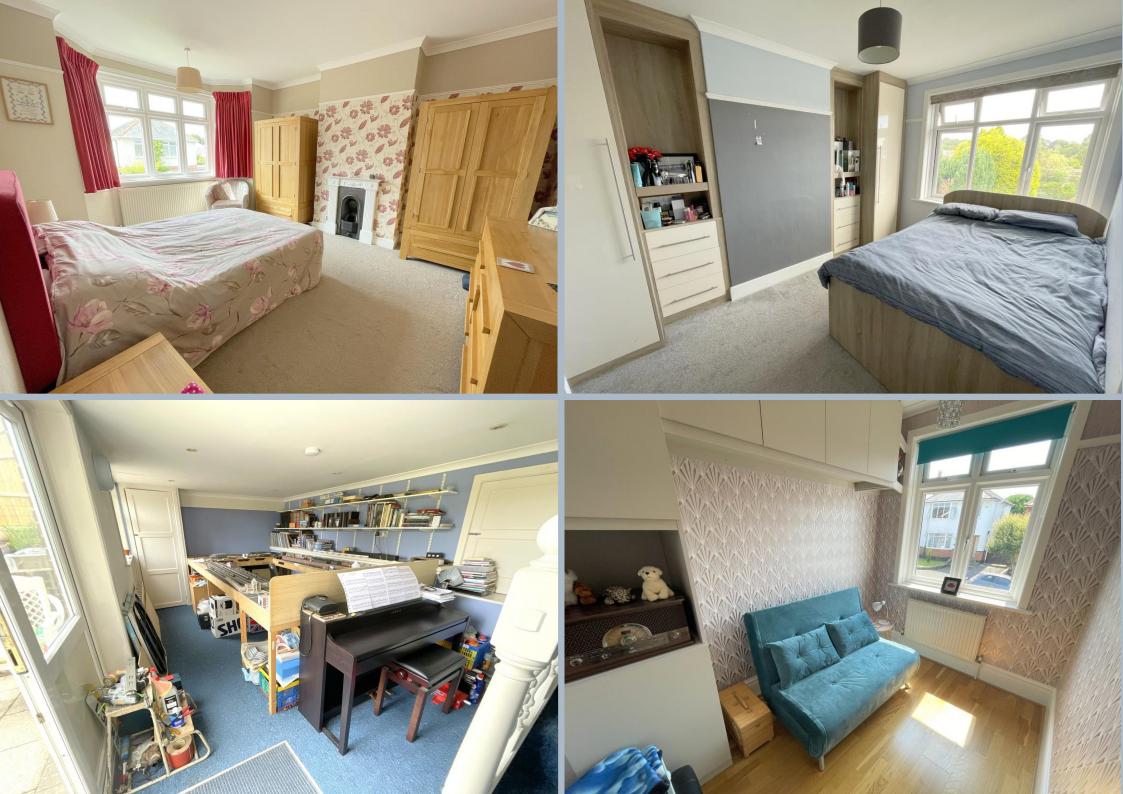

# 10 Crest Road, Parkstone, Poole, Dorset, BH12 3DR FREEHOLD GUIDE PRICE £400,000 - £415,000

A substantial and most attractive 3 bedroom detached house with 3 reception rooms, large kitchen, driveway providing off road parking for 2 cars and a large 60 foot rear garden. The property benefits from multifunctional reception spaces with a cosy front lounge with open fire, a sizeable dining room open plan to the kitchen, which has stairs down to a large games room with doors to the garden. The property is well presented and benefits further from gas heating via radiators, double glazing, natural tone décor, attractive bay windows, picture rails, carved skirting boards and a turned spindle banister and balustrade.

- An attractive and characterful 3 bedroom detached home
- 3 versatile reception spaces offering flexible living consisting of a bright front lounge with open fire, a large kitchen dining room great for entertaining, with stairs leading down to a sizeable games/garden room
- A fabulous 60" long rear private garden with large shed
- Spacious bathroom offering shower over bath, basin and wc
- Driveway for 2 cars, gas central heating, double glazing
- Many character features and well presented throughout
- Vendors are suited so can accommodate a quick sale!