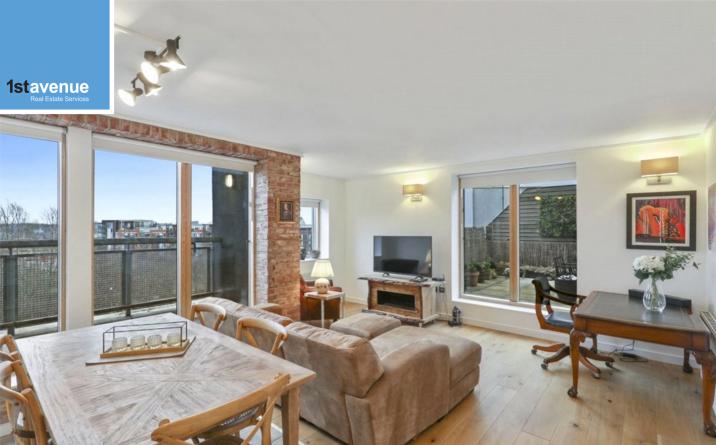

## Alamaro Lodge, £1,850 PCM Renaissance Walk, LONDON, SE10 0QU

Boasting a large private terrace with views out to the lake and Thames, this two bedroom apartment makes a bold statement with stylish wood flooring, brick walls, unique living space, integrated kitchen in a charming riverside location. Location: Just minutes from the amenities of the 02 arena.