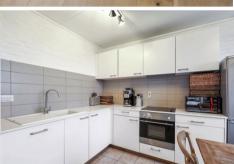

## Alamaro Lodge, £1,850 PCM Renaissance Walk, LONDON, SE10 0QU

Boasting a large private terrace with views out to the lake and Thames, this two bedroom apartment makes a bold statement with stylish wood flooring, brick walls, unique living space, integrated kitchen in a charming riverside location. Location: Just minutes from the amenities of the 02 arena.