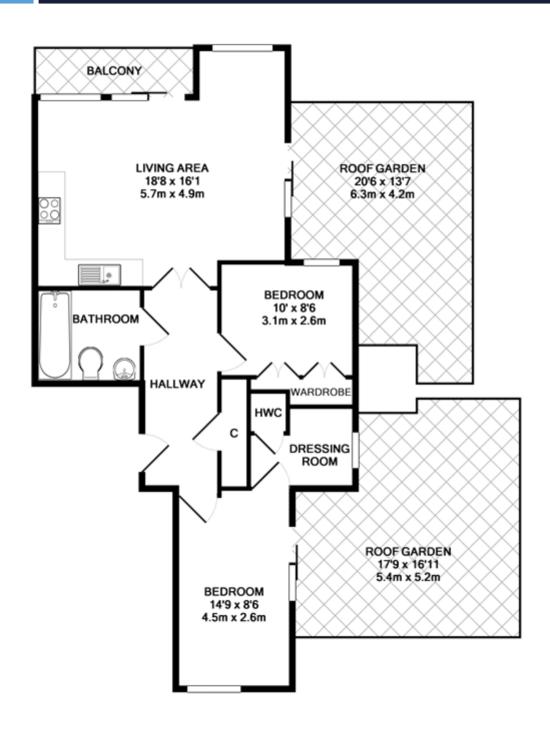

## Alamaro Lodge, £1,850 PCM Renaissance Walk, LONDON, SE10 0QU

Boasting a large private terrace with views out to the lake and Thames, this two bedroom apartment makes a bold statement with stylish wood flooring, brick walls, unique living space, integrated kitchen in a charming riverside location. Location: Just minutes from the amenities of the 02 arena.

## TOTAL APPROX. FLOOR AREA 712 SQ.FT. (66.1 SQ.M.)

Whilst every attempt has been made to ensure the accuracy of the floor plan contained here, measurements of doors, windows, rooms and any other items are approximate and no responsibility is taken for any error, omission, or mis-statement. This plan is for illustrative purposes only and should be used as such by any prospective purchaser. The services, systems and appliances shown have not been tested and no guarantee as to their operability or efficiency can be given