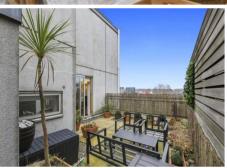

## Alamaro Lodge, £1,850 PCM Renaissance Walk, LONDON, SE10 0QU

Boasting a large private terrace with views out to the lake and Thames, this two bedroom apartment makes a bold statement with stylish wood flooring, brick walls, unique living space, integrated kitchen in a charming riverside location. Location: Just minutes from the amenities of the 02 arena.