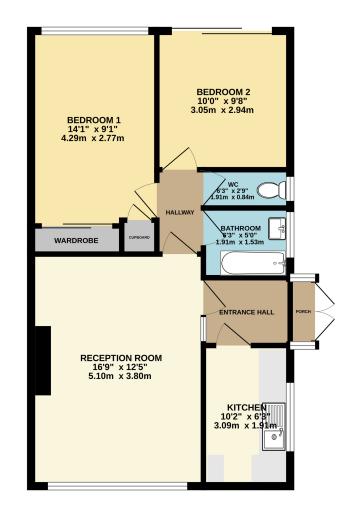

## GROUND FLOOR 618 sq.ft. (57.4 sq.m.) approx.

## TOTAL FLOOR AREA: 618 sq.ft. (57.4 sq.m.) approx.

White every attempt has been made to ensure the accuracy of the floorpin contained here, measurements of boxes, which is the contained better the contained