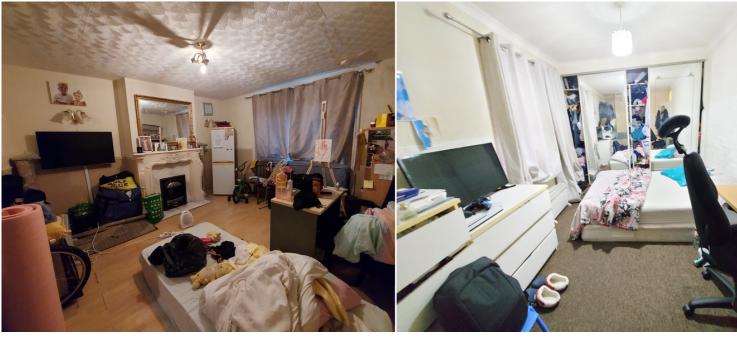

#### Bedroom 1

15' 11" x 8' 11" (4.84m x 2.72m) views to front, built in mirrored door wardrobes, single radiator.

#### Bedroom 2

 $11'3" \times 10'9"$  (3.43m x 3.27m) views to rear garden and single radiator.