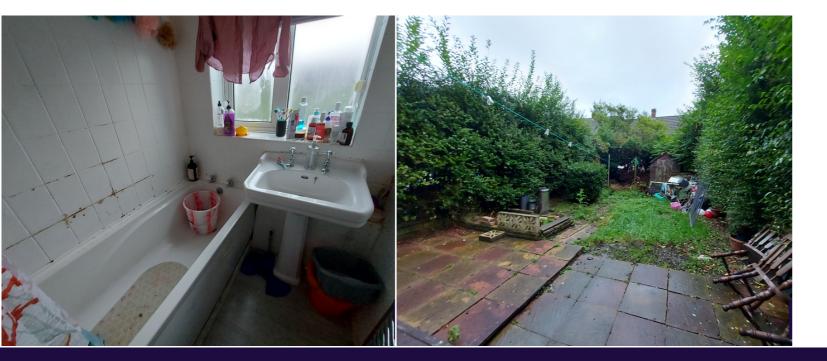

### Garden

Front garden area with planted shrubberies. Good size rear garden with paved patio area leading to shrubberies and lawn.

### Bathroom

 $5'8'' \times 4'10'' (1.72m \times 1.48m)$  white suite comprising; bath with over bath wall mounted mixer shower, fully tiled walls, vanity inset sink with storage below. Separate WC room.