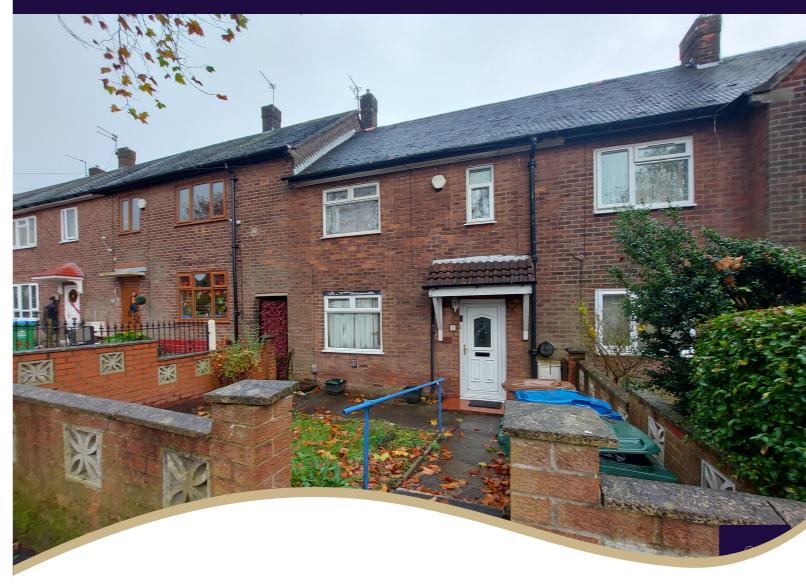

# 68 Windermere Road, MiddletonManchester, M24 5WR

- 2 BEDROOMS
- GAS CENTRAL HEATING
- uPVC DOUBLE GLAZING

- COUNCIL TAX BAND A
- REAR GARDEN
- FREEHOLD!

£135,000

## PROPERTY DESCRIPTION

FREEHOLD! In need of modernisation. The accommodation briefly comprises; entrance hallway leading to front lounge/dining area with arch to rear lounge, modern fitted kitchen, 2 bedrooms and a bathroom with separate w.c. The property also has the benefit of gas central heating, uPVC double glazed windows throughout, front garden area and a good sized garden to rear with paved patio area. Ideally situated within easy reach of schools, shops/supermarkets, leisure/fitness facilities, good public transport services and a short distance from the M60 & M62 motorway links.