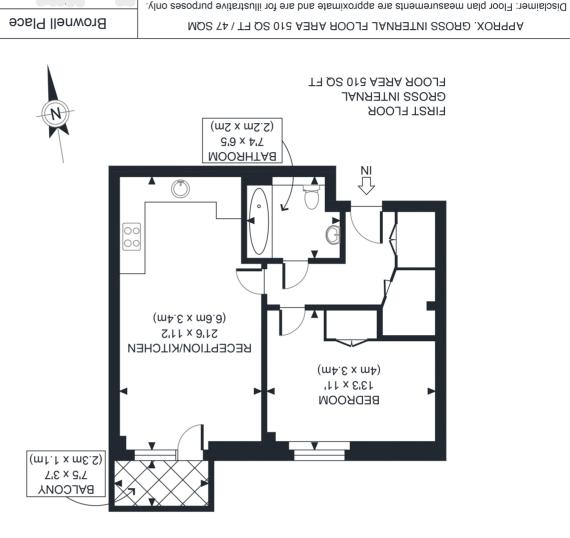

#### Bedroom

13' 3" x 11' 0" (4.04m x 3.35m) Front aspect double glazed floor to ceiling window, radiator, fitted wardrobe

#### Bathroom

Panel enclosed bath with shower attachment, vanity hand wash basin, heated towel rail, low level WC, tiled walls

## **Reception / Kitchen**

21' 6" x 11' 2" (6.55m x 3.40m) Open plan with the kitchen, front aspect double glazed doors to balcony, radiator, laminated floor