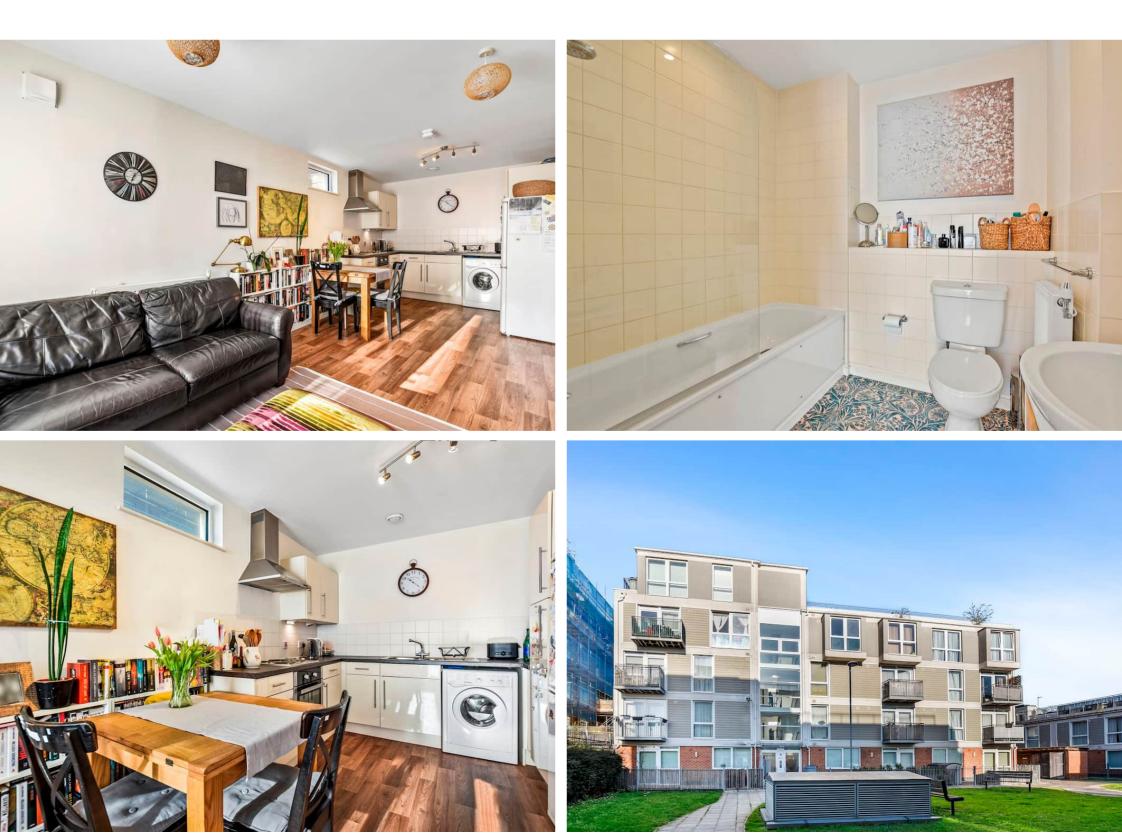

## **Reception / Kitchen**

21' 6" x 11' 2" (6.55m x 3.40m) Open plan with the kitchen, front aspect double glazed doors to balcony, radiator, laminated floor

#### Bathroom

Panel enclosed bath with shower attachment, vanity hand wash basin, heated towel rail, low level WC, tiled walls

## Kitchen

Range of eye and base level modern units, integrated elctric hob wiht oven under and extractor over, stainless steel single drainer sink, plumbing and space for washing machine

# 25 Brownell Place, London. W7 3AZ.

Castle Residential are pleased to offer to the market this modern spacious one bedroom first floor flat located in a recently built gated development close to restaurants, shops and day to day amenities of Hanwell Broadway. The bright and airy property comes with multiple benefits double glazing, including central gas heating, balcony, lift with direct access to an underground parking space and use of a roof terrace. Transport links are also close to hand with multiple bus routes a short walk and Hanwell station (with forthcoming Crossrail) and Boston Manor Piccadilly Line station, both in and around a mile away.