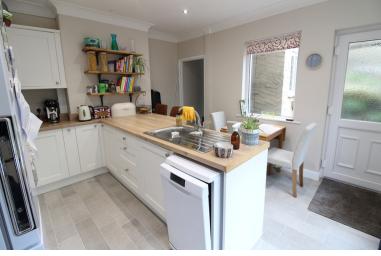

## **SUMMARY**

\*\*A WELL PRESENTED 2 BEDROOM END TOWN HOUSE, POPULAR RESIDENTIAL LOCATION OF RIDDLESDEN WITH FAR REACHING VIEWS TO THE FRONT!!\*\* Having a modern dining kitchen with separate utility room, gas central heating & double glazing, rear garden with workshop (measuring 16ft x 10ft) - VIEWING ESSENTIAL TO FULLY APPRECIATE!! EPC RATING C.

## **FULL DESCRIPTION**

Of interest to a variety of buyers is this well presented two bedroom end town house situated in an elevated position in the popular location of Riddlesden with far reaching views to the front. The accommodation comprises of a side entrance porch leading to the hallway, the lounge has double glazed bay window to the front and side, electric fire and radiator. The dining kitchen has a range of modern base and wall mounted units, integrated double oven and hob, double glazed window to the side, door to the rear, access to the separate utility room which has plumbing for an automatic washing machine. To the first floor there are two bedrooms both having dual aspect windows and built in storage cupboards. The bathroom has a three piece suite comprising of a bath with shower over, WC, wash hand basin. Externally there is a tiered rear garden leading to a workshop (measuring approximately 16ft x 10ft), there is a smaller front lawn and far reaching views. Viewing essential to fully appreciate, EPC Rating C.