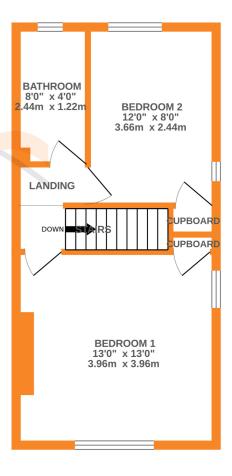

## **FULL DESCRIPTION**

Of interest to a variety of buyers is this well presented two bedroom end town house situated in an elevated position in the popular location of Riddlesden with far reaching views to the front. The accommodation comprises of a side entrance porch leading to the hallway, the lounge has double glazed bay window to the front and side, electric fire and radiator. The dining kitchen has a range of modern base and wall mounted units, integrated double oven and hob, double glazed window to the side, door to the rear, access to the separate utility room which has plumbing for an automatic washing machine. To the first floor there are two bedrooms both having dual aspect windows and built in storage cupboards. The bathroom has a three piece suite comprising of a bath with shower over, WC, wash hand basin. Externally there is a tiered rear garden leading to a workshop (measuring approximately 16ft x 10ft), there is a smaller front lawn and far reaching views. Viewing essential to fully appreciate, EPC Rating C.

GROUND FLOOR

1ST FLOOR

Whilst every attempt has been made to ensure the accuracy of the floorplan contained here, measurements of doors, windows, rooms and any other lens are approximate and no responsibility is taken for any error, omission or mis-statement. This plan is for illustrative purposes only and should be used as such by any prospective purchaser. The services, systems and ang paliances shown have not been tested and no guarantee as to their operability or efficiency can be given. Made with Metropix @c202 H.