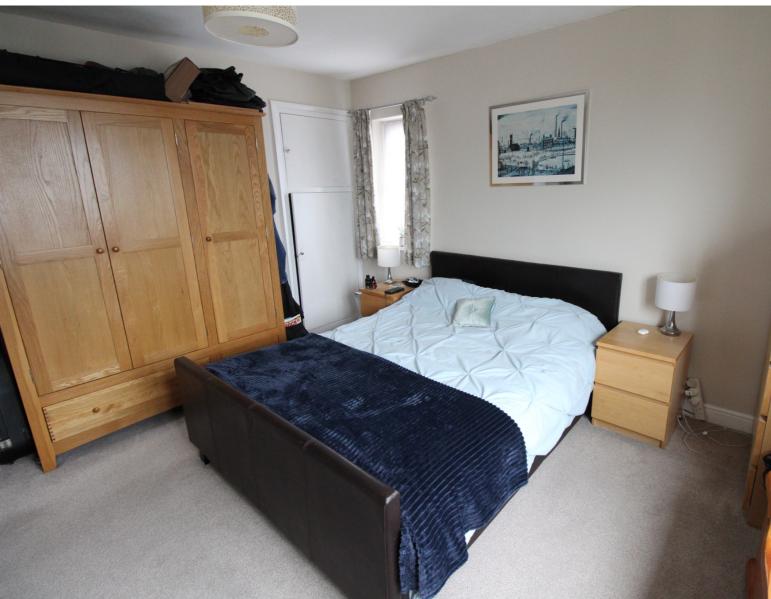

## **FULL DESCRIPTION**

Of interest to a variety of buyers is this well presented two bedroom end town house situated in an elevated position in the popular location of Riddlesden with far reaching views to the front. The accommodation comprises of a side entrance porch leading to the hallway, the lounge has double glazed bay window to the front and side, electric fire and radiator. The dining kitchen has a range of modern base and wall mounted units, integrated double oven and hob, double glazed window to the side, door to the rear, access to the separate utility room which has plumbing for an automatic washing machine. To the first floor there are two bedrooms both having dual aspect windows and built in storage cupboards. The bathroom has a three piece suite comprising of a bath with shower over, WC, wash hand basin. Externally there is a tiered rear garden leading to a workshop (measuring approximately 16ft x 10ft), there is a smaller front lawn and far reaching views. Viewing essential to fully appreciate, EPC Rating C.