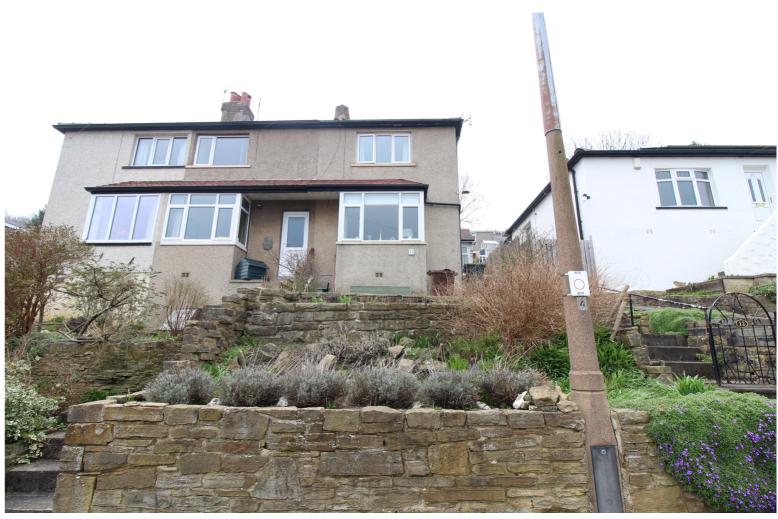

## **SUMMARY**

\*\*A WELL PRESENTED 2 BEDROOM END TOWN HOUSE, POPULAR RESIDENTIAL LOCATION OF RIDDLESDEN WITH FAR REACHING VIEWS TO THE FRONT!!\*\* Having a modern dining kitchen with separate utility room, gas central heating & double glazing, rear garden with workshop (measuring 16ft x 10ft) - VIEWING ESSENTIAL TO FULLY APPRECIATE!! EPC RATING C.

## **FULL DESCRIPTION**

Of interest to a variety of buyers is this well presented two bedroom end town house situated in an elevated position in the popular location of Riddlesden with far reaching views to the front. The accommodation comprises of a side entrance porch leading to the hallway, the lounge has double glazed bay window to the front and side, electric fire and radiator. The dining kitchen has a range of modern base and wall mounted units, integrated double oven and hob, double glazed window to the side, door to the rear, access to the separate utility room which has plumbing for an automatic washing machine. To the first floor there are two bedrooms both having dual aspect windows and built in storage cupboards. The bathroom has a three piece suite comprising of a bath with shower over, WC, wash hand basin. Externally there is a tiered rear garden leading to a workshop (measuring approximately 16ft x 10ft), there is a smaller front lawn and far reaching views. Viewing essential to fully appreciate, EPC Rating C.