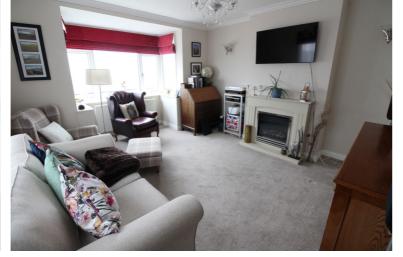

## **FULL DESCRIPTION**

Of interest to a variety of buyers is this well presented two bedroom end town house situated in an elevated position in the popular location of Riddlesden with far reaching views to the front. The accommodation comprises of a side entrance porch leading to the hallway, the lounge has double glazed bay window to the front and side, electric fire and radiator. The dining kitchen has a range of modern base and wall mounted units, integrated double oven and hob, double glazed window to the side, door to the rear, access to the separate utility room which has plumbing for an automatic washing machine. To the first floor there are two bedrooms both having dual aspect windows and built in storage cupboards. The bathroom has a three piece suite comprising of a bath with shower over, WC, wash hand basin. Externally there is a tiered rear garden leading to a workshop (measuring approximately 16ft x 10ft), there is a smaller front lawn and far reaching views. Viewing essential to fully appreciate, EPC Rating C.