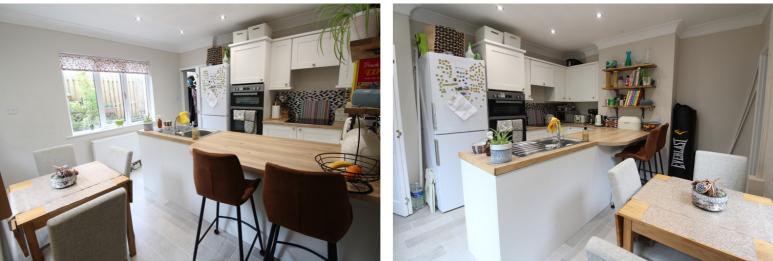

## **FULL DESCRIPTION**

Of interest to a variety of buyers is this well presented two bedroom end town house situated in an elevated position in the popular location of Riddlesden with far reaching views to the front. The accommodation comprises of a side entrance porch leading to the hallway, the lounge has double glazed bay window to the front and side, electric fire and radiator. The dining kitchen has a range of modern base and wall mounted units, integrated double oven and hob, double glazed window to the side, door to the rear, access to the separate utility room which has plumbing for an automatic washing machine. To the first floor there are two bedrooms both having dual aspect windows and built in storage cupboards. The bathroom has a three piece suite comprising of a bath with shower over, WC, wash hand basin. Externally there is a tiered rear garden leading to a workshop (measuring approximately 16ft x 10ft), there is a smaller front lawn and far reaching views. Viewing essential to fully appreciate, EPC Rating C.