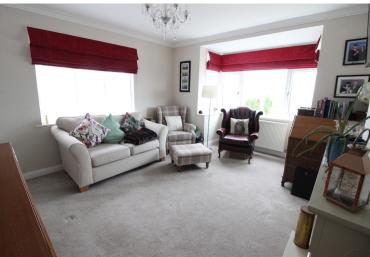

## **FULL DESCRIPTION**

Of interest to a variety of buyers is this well presented two bedroom end town house situated in an elevated position in the popular location of Riddlesden with far reaching views to the front. The accommodation comprises of a side entrance porch leading to the hallway, the lounge has double glazed bay window to the front and side, electric fire and radiator. The dining kitchen has a range of modern base and wall mounted units, integrated double oven and hob, double glazed window to the side, door to the rear, access to the separate utility room which has plumbing for an automatic washing machine. To the first floor there are two bedrooms both having dual aspect windows and built in storage cupboards. The bathroom has a three piece suite comprising of a bath with shower over, WC, wash hand basin. Externally there is a tiered rear garden leading to a workshop (measuring approximately 16ft x 10ft), there is a smaller front lawn and far reaching views. Viewing essential to fully appreciate, EPC Rating C.