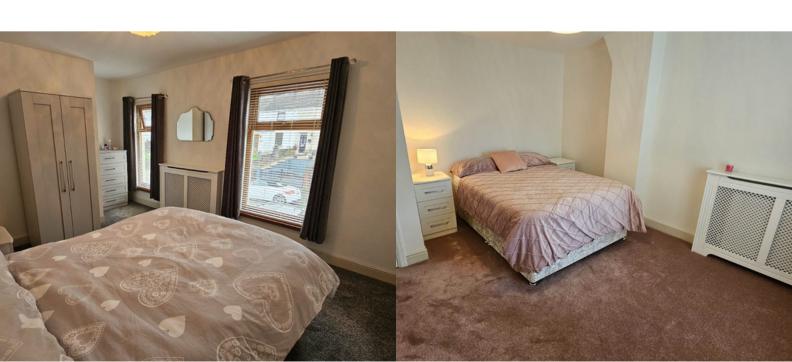

# **Bedroom One**

4.79m x 3.19m (15' 9" x 10' 6" to furthest point,L Shaped Room) Fitted carpet, uPVC double glazed window to front, radiator.

#### **Bedroom Two**

3.79m x 3.68m (12' 5" x 12' 1" To furthest point, L Shaped Room) Fitted carpet, uPVC double glazed window to rear, radiator.