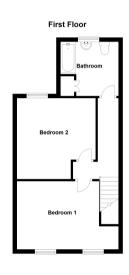

#### First Floor

# **Bedroom One**

4.79m x 3.19m (15' 9" x 10' 6" to furthest point,L Shaped Room) Fitted carpet, uPVC double glazed window to front, radiator.

#### **Bedroom Two**

3.79m x 3.68m (12' 5" x 12' 1" To furthest point, L Shaped Room) Fitted carpet, uPVC double glazed window to rear, radiator.

#### Bathroom

3.10m x 2.77m (10' 2" x 9' 1") A modern three piece suit comprising low level WC, wash hand basin, bath with shower over and glass shower screen, vinyl flooring, partially tiled walls, uPVC double glazed frosted window to rear, towel radiator, spacious airing cupboard housing boiler.