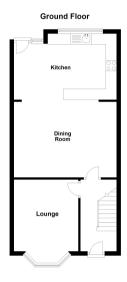

## **Ground Floor**

# Entrance / Hallway

3.34m x 1.68m (10' 11" x 5' 6") Entered via uPVC door, vinyl flooring, radiator, stairs to first floor, under stair storage cupboard.

## Lounge

3.36m x 3.01m (11' 0" x 9' 11") Fitted carpet, uPVC double glazed bay window to front, radiator.

## Open Plan Kitchen/Dining

## **Dining Room**

 $4.80 \text{m} \times 3.54 \text{m}$  (15' 9" x 11' 7") Vinyl flooring, spot lighting, radiator.

#### Kitchen

4.80m x 2.62m (15' 9" x 8' 7") A range of modern fitted wall and base units with breakfast bar, sink with half bowl and drainer, 4 ring electric hob with oven under and extractor over, uPVC double glazed window to rear with lovely views, vinyl flooring, spot lighting, radiator, uPVC door leading the rear garden and uPVC window with obscured glass.