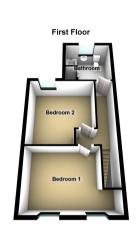

#### First Floor

# **Bedroom One**

4.79m x 3.19m (15' 9" x 10' 6" to furthest point,L Shaped Room) Fitted carpet, uPVC double glazed window to front, radiator.

#### **Bedroom Two**

3.79m x 3.68m (12' 5" x 12' 1" To furthest point, L Shaped Room) Fitted carpet, uPVC double glazed window to rear, radiator.

#### Bathroom

3.10m x 2.77m (10' 2" x 9' 1") A modern three piece suit comprising low level WC, wash hand basin, bath with shower over and glass shower screen, vinyl flooring, partially tiled walls, uPVC double glazed frosted window to rear, towel radiator, spacious airing cupboard housing boiler.