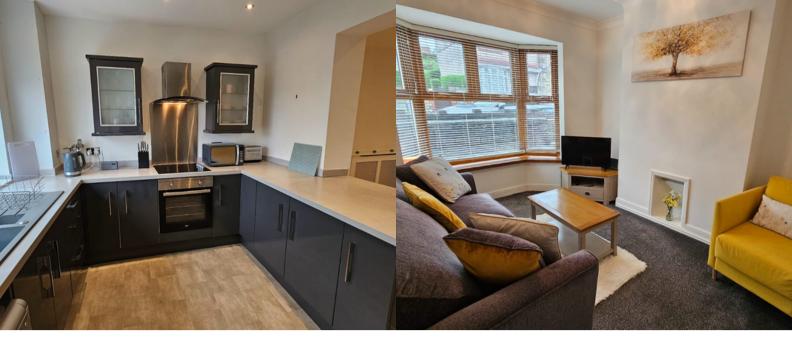

## Lounge

3.36m x 3.01m (11' 0" x 9' 11") Fitted carpet, uPVC double glazed bay window to front, radiator.

## Open Plan Kitchen/Dining

#### Kitchen

4.80m x 2.62m (15' 9" x 8' 7") A range of modern fitted wall and base units with breakfast bar, sink with half bowl and drainer, 4 ring electric hob with oven under and extractor over, uPVC double glazed window to rear with lovely views, vinyl flooring, spot lighting, radiator, uPVC door leading the rear garden and uPVC window with obscured glass.