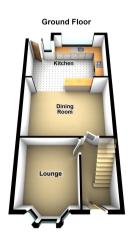

## **Ground Floor**

# Entrance / Hallway

3.34m x 1.68m (10' 11" x 5' 6") Entered via uPVC door, vinyl flooring, radiator, stairs to first floor, under stair storage cupboard.

## Lounge

3.36m x 3.01m (11' 0" x 9' 11") Fitted carpet, uPVC double glazed bay window to front, radiator.

## Open Plan Kitchen/Dining

## **Dining Room**

 $4.80 \text{m} \times 3.54 \text{m}$  (15' 9" x 11' 7") Vinyl flooring, spot lighting, radiator.

#### Kitchen

4.80m x 2.62m (15' 9" x 8' 7") A range of modern fitted wall and base units with breakfast bar, sink with half bowl and drainer, 4 ring electric hob with oven under and extractor over, uPVC double glazed window to rear with lovely views, vinyl flooring, spot lighting, radiator, uPVC door leading the rear garden and uPVC window with obscured glass.