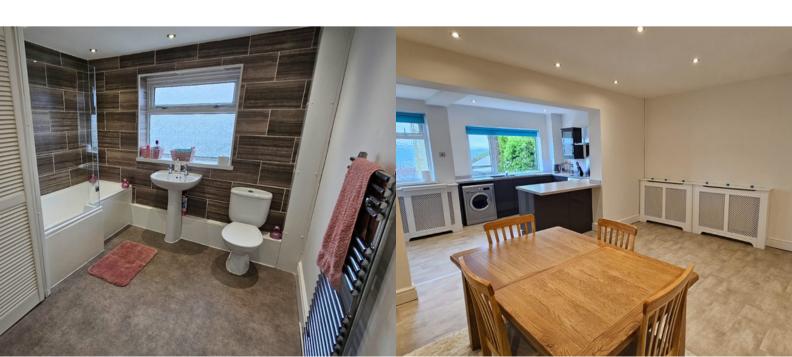

## **Dining Room**

 $4.80 \text{m} \times 3.54 \text{m}$  (15' 9" x 11' 7") Vinyl flooring, spot lighting, radiator.

#### Kitchen

4.80m x 2.62m (15' 9" x 8' 7") A range of modern fitted wall and base units with breakfast bar, sink with half bowl and drainer, 4 ring electric hob with oven under and extractor over, uPVC double glazed window to rear with lovely views, vinyl flooring, spot lighting, radiator, uPVC door leading the rear garden and uPVC window with obscured glass.

#### Bathroom

3.10m x 2.77m (10' 2" x 9' 1") A modern three piece suit comprising low level WC, wash hand basin, bath with shower over and glass shower screen, vinyl flooring, partially tiled walls, uPVC double glazed frosted window to rear, towel radiator, spacious airing cupboard housing boiler.