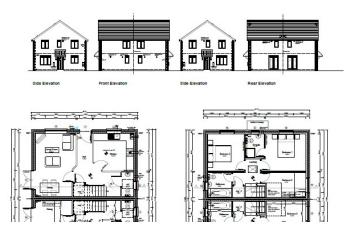

## **PROPERTY STYLE 1 ACCOMODATION**

Entrance Hall Downstairs Cloakroom Kitchen Lounge / Diner Bedroom One Ensuite Bedroom Two Bedroom Three Bathroom

### **PROPERTY STYLE 2 ACCOMODATION**

Entrance Hall Downstairs Cloakroom Open Plan Kitchen / Dining / Living Area Bedroom One Ensuite Bedroom Two Bedroom Three Bathroom