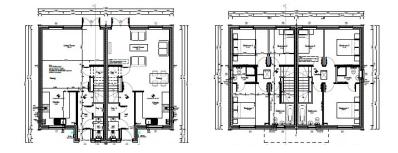

## **PROPERTY STYLE 1 ACCOMODATION**

Entrance Hall Downstairs Cloakroom Kitchen Lounge / Diner Bedroom One Ensuite Bedroom Two Bedroom Three Bathroom

### **PROPERTY STYLE 2 ACCOMODATION**

Entrance Hall Downstairs Cloakroom Open Plan Kitchen / Dining / Living Area Bedroom One Ensuite Bedroom Two Bedroom Three Bathroom