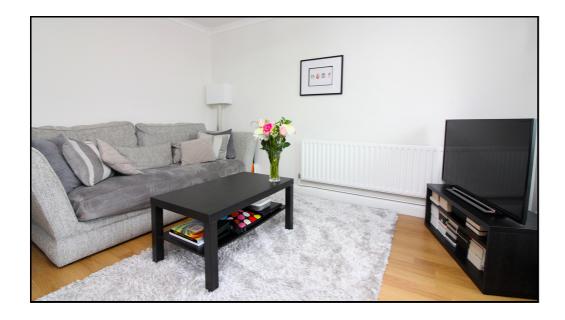

#### Living Room:

Abt. 14' 9" into bay x 10' 2" (4.50m x 3.10m) Double glazed bay window to front. Radiator. Television point. Wall-mounted thermostat control. Stairs to the first floor. Coved ceiling. Laminate flooring.