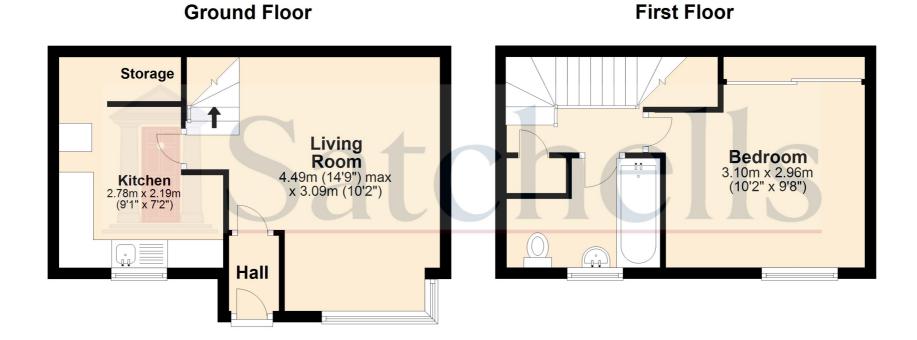

Internally the property comprises an entrance porch, a light and airy living room with box bay window and a well-appointed kitchen on the ground floor. On the first floor is a good size double bedroom with fitted wardrobes and a three-piece bathroom suite. Outside is a front garden, allocated parking space and additional visitors parking. Further benefits include gas central heating and double glazing.

#### Living Room:

Abt. 14' 9" into bay x 10' 2" (4.50m x 3.10m) Double glazed bay window to front. Radiator. Television point. Wall-mounted thermostat control. Stairs to the first floor. Coved ceiling. Laminate flooring.

#### Kitchen:

Abt. 9' 1" x 7' 2" (2.77m x 2.18m) A well-appointed kitchen comprising a good range of eye and base level units with ample roll edge worktops. Single drainer stainless steel unit. Electric cooker point. Plumbing for automatic washing machine. Space for fridge freezer. Wall-mounted gas boiler. Tiled splashback area. Double glazed window to front. Radiator. Understairs storage area. Coved ceiling. Tiled flooring.

#### Bedroom:

Abt. 10' 2" to face of wardrobes x 9' 8" plus door recess (3.10m x 2.95m) A light and airy double bedroom with a double glazed window to front. A range of fitted wardrobes with sliding mirror doors. Radiator. Coved ceiling. Carpet as fitted.

# **<u>I</u>**Satchells

For illustrative purposes only - NOT TO SCALE - Measurements shown are approximate. The size and position of doors, windows, appliances and other features are approximate. Plan produced using PlanUp.