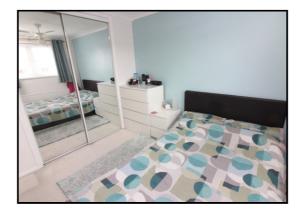

#### Bedroom:

Abt. 10' 2" to face of wardrobes x 9' 8" plus door recess (3.10m x 2.95m) A light and airy double bedroom with a double glazed window to front. A range of fitted wardrobes with sliding mirror doors. Radiator. Coved ceiling. Carpet as fitted.