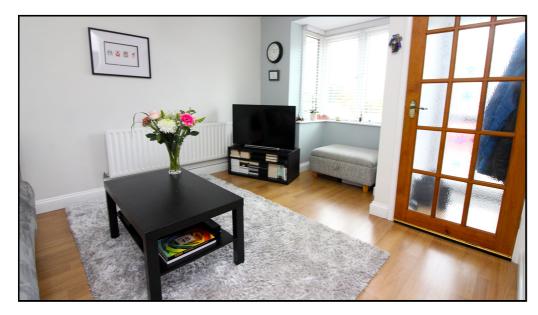

#### Living Room:

Abt. 14' 9" into bay x 10' 2" (4.50m x 3.10m) Double glazed bay window to front. Radiator. Television point. Wall-mounted thermostat control. Stairs to the first floor. Coved ceiling. Laminate flooring.