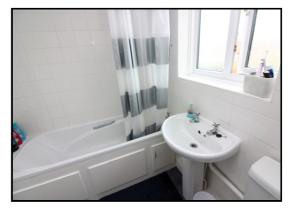

#### Bathroom:

A white suite comprising a paneled bath with electric shower over, pedestal wash hand basin and low level WC. Heated towel rail. Fully tiled walls. Double glazed window to front. Coved ceiling. Tiled flooring.