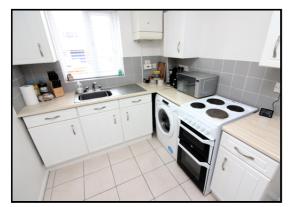

#### Kitchen:

Abt. 9' 1" x 7' 2" (2.77m x 2.18m) A well-appointed kitchen comprising a good range of eye and base level units with ample roll edge worktops. Single drainer stainless steel unit. Electric cooker point. Plumbing for automatic washing machine. Space for fridge freezer. Wall-mounted gas boiler. Tiled splashback area. Double glazed window to front. Radiator. Understairs storage area. Coved ceiling. Tiled flooring.