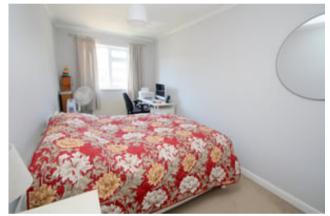

#### Bedroom 1

Rear aspect UPVC double glazed window, light and power points, radiator, built-in wardrobes and cupboards, double shower unit.

#### Bedroom 2

Rear aspect UPVC double glazed window, light and power points, radiator, built-in wardrobes.

## **Bedroom 3**

Front aspect UPVC double glazed window, light and power points, radiator, built-in wardrobes.

## **Bedroom 4**

Front aspect UPVC double glazed window, light and power points, single radiator, built-in wardrobe.