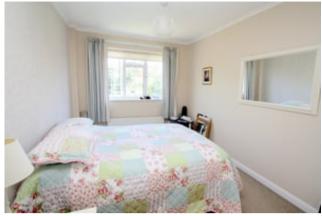

#### Bedroom 1

Rear aspect UPVC double glazed window, light and power points, radiator, built-in wardrobes and cupboards, double shower unit.

#### Bedroom 2

Rear aspect UPVC double glazed window, light and power points, radiator, built-in wardrobes.

## **Bedroom 3**

Front aspect UPVC double glazed window, light and power points, radiator, built-in wardrobes.

## **Bedroom 4**

Front aspect UPVC double glazed window, light and power points, single radiator, built-in wardrobe.