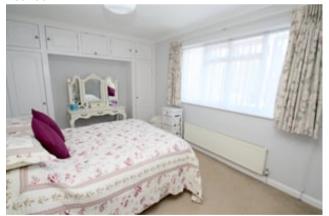

#### Bedroom 1

Rear aspect UPVC double glazed window, light and power points, radiator, built-in wardrobes and cupboards, double shower unit.

#### Bedroom 2

Rear aspect UPVC double glazed window, light and power points, radiator, built-in wardrobes.

## **Bedroom 3**

Front aspect UPVC double glazed window, light and power points, radiator, built-in wardrobes.

## **Bedroom 4**

Front aspect UPVC double glazed window, light and power points, single radiator, built-in wardrobe.