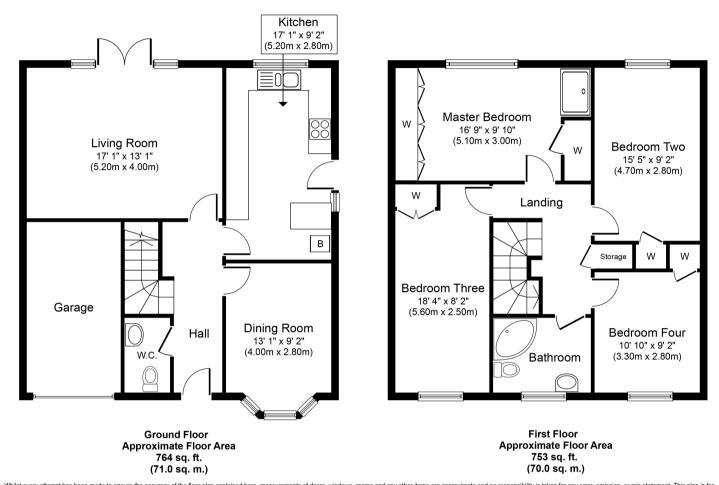

#### **Entrance Hall**

Light and power points, radiator, wood-style laminate flooring, stairs to first floor, understairs storage cupboard, doors to:

# **Downstairs W.C.**

Front aspect window, low level W.C, wash hand basin, radiator, light point.

## Lounge

Rear aspect UPVC double glazed French doors to Garden, light and power points, two radiators, TV point.

# **Dining Room**

Front aspect UPVC double glazed Bay window, light and power points, radiator.

#### Kitchen

Rear and side aspect UPVC double glazed window, range of fitted units at eye and base level, roll edged worktops, 1 1/2 bowl sink drainer unit, built-in oven and hob with extractor over, integrated dishwasher, washing machine, tumble dryer and fridge/freezer. Side aspect UPVC double glazed door to Garden, radiator, breakfast bar, wall mounted boiler.

## Landing

Light and power points, cupboard housing hot water tank, access to loft space and doors to:

#### Bedroom 1

Rear aspect UPVC double glazed window, light and power points, radiator, built-in wardrobes and cupboards, double shower unit.

#### Bedroom 2

Rear aspect UPVC double glazed window, light and power points, radiator, built-in wardrobes.

## **Bedroom 3**

Front aspect UPVC double glazed window, light and power points, radiator, built-in wardrobes.

## **Bedroom 4**

Front aspect UPVC double glazed window, light and power points, single radiator, built-in wardrobe.

# Bathroom

Front aspect UPVC double glazed window, panel enclosed shower bath, low level W.C, pedestal wash hand basin, heated towel rail, tiled walls, recessed downlighters.

## Garage

With metal up and over door, light and power.

Whilst every attempt has been made to ensure the accuracy of the floor plan contained here, measurements of doors, windows, rooms and any other items are approximate and no responsibility is taken for any error, omission, or mis-statement. This plan is for illustrative purposes only and should be used as such by any prospective purchaser or tenant. The services, systems and appliances shown have not been tested and no guarantee as to their operability or efficiency can be given.