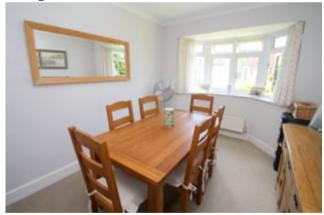

# **Dining Room**

Front aspect UPVC double glazed Bay window, light and power points, radiator.