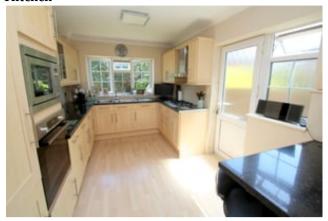

#### Kitchen

Rear and side aspect UPVC double glazed window, range of fitted units at eye and base level, roll edged worktops, 1 1/2 bowl sink drainer unit, built-in oven and hob with extractor over, integrated dishwasher, washing machine, tumble dryer and fridge/freezer. Side aspect UPVC double glazed door to Garden, radiator, breakfast bar, wall mounted boiler.