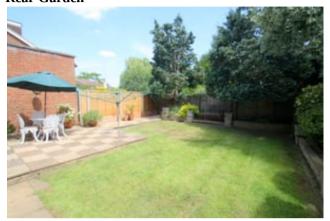

# Rear Garden

Paved patio area nearest to house, mainly laid to lawn, outside tap, gated side access to front.