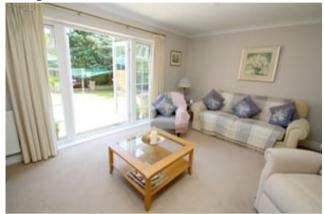

## Lounge

Rear aspect UPVC double glazed French doors to Garden, light and power points, two radiators, TV point.