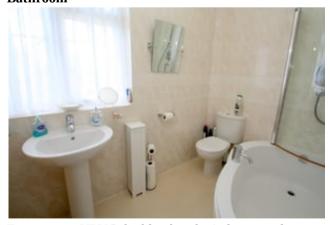

# Bathroom

Front aspect UPVC double glazed window, panel enclosed shower bath, low level W.C, pedestal wash hand basin, heated towel rail, tiled walls, recessed downlighters.