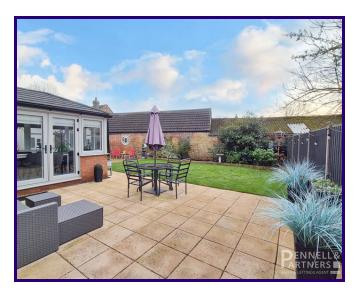

## **ABOUT THE PROPERTY**

Introducing this superb four-bed detached house, tucked away in a private driveway in the heart of Whittlesey Town Centre. This spacious property boasts three reception rooms, a modern kitchen, utility room, and potential for extension. Set behind private gates, the property offers a sense of security and seclusion, with a south-facing rear garden perfect for outdoor entertaining.

With a private gated driveway and a garage, parking is a breeze for multiple vehicles. The property is in excellent condition, ready for you to move in and make it your own. With 1,250 sq ft of living space, there's plenty of room for the whole family to relax and enjoy.