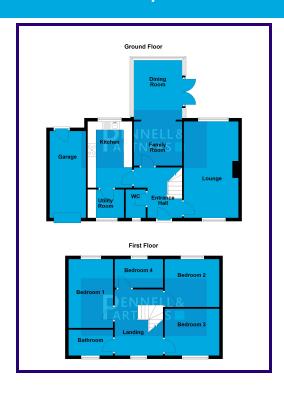

## **ENTRANCE HALL**

WC

LOUNGE

3.25m x 5.74m (10' 8" x 18' 10")

**FAMILY ROOM** 

2.86m x 2.64m (9' 5" x 8' 8")

**KITCHEN** 

2.65m x 3.95m (8' 8" x 13' 0")

UTILITY

1.67m x 2.18m (5' 6" x 7' 2")

FIRST FLOOR

**BEDROOM ONE** 

2.66m x 4.08m (8' 9" x 13' 5")

**BEDROOM TWO** 

3.26m x 2.84m (10' 8" x 9' 4")

**BEDROOM THREE** 

3.26m x 2.80m (10' 8" x 9' 2")

**BEDROOM FOUR** 

2.88m x 1.70m (9' 5" x 5' 7")

**BATHROOM** 

**GARAGE**