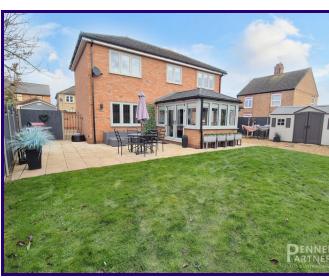

## **ABOUT THE PROPERTY**

Introducing this superb four-bed detached house, tucked away in a private driveway in the heart of Whittlesey Town Centre. This spacious property boasts three reception rooms, a modern kitchen, utility room, and potential for extension. Set behind private gates, the property offers a sense of security and seclusion, with a south-facing rear garden perfect for outdoor entertaining.

With a private gated driveway and a garage, parking is a breeze for multiple vehicles. The property is in excellent condition, ready for you to move in and make it your own. With 1,250 sq ft of living space, there's plenty of room for the whole family to relax and enjoy.