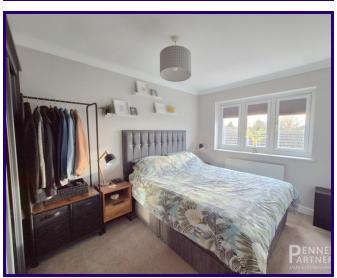

## **ENTRANCE HALL**

WC

LOUNGE

3.25m x 5.74m (10' 8" x 18' 10")

**FAMILY ROOM** 

2.86m x 2.64m (9' 5" x 8' 8")

**KITCHEN** 

2.65m x 3.95m (8' 8" x 13' 0")

UTILITY

1.67m x 2.18m (5' 6" x 7' 2")

FIRST FLOOR

**BEDROOM ONE** 

2.66m x 4.08m (8' 9" x 13' 5")

**BEDROOM TWO** 

3.26m x 2.84m (10' 8" x 9' 4")

**BEDROOM THREE** 