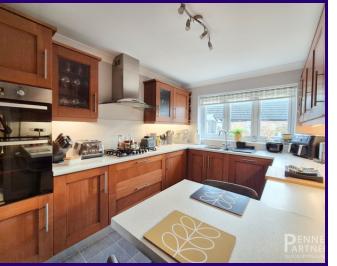

## **ABOUT THE PROPERTY**

Introducing this superb four-bed detached house, tucked away in a private driveway in the heart of Whittlesey Town Centre. This spacious property boasts three reception rooms, a modern kitchen, utility room, and potential for extension. Set behind private gates, the property offers a sense of security and seclusion, with a south-facing rear garden perfect for outdoor entertaining.

## **ENTRANCE HALL**

WC

LOUNGE

3.25m x 5.74m (10' 8" x 18' 10")

**FAMILY ROOM** 

2.86m x 2.64m (9' 5" x 8' 8")

**KITCHEN** 

2.65m x 3.95m (8' 8" x 13' 0")