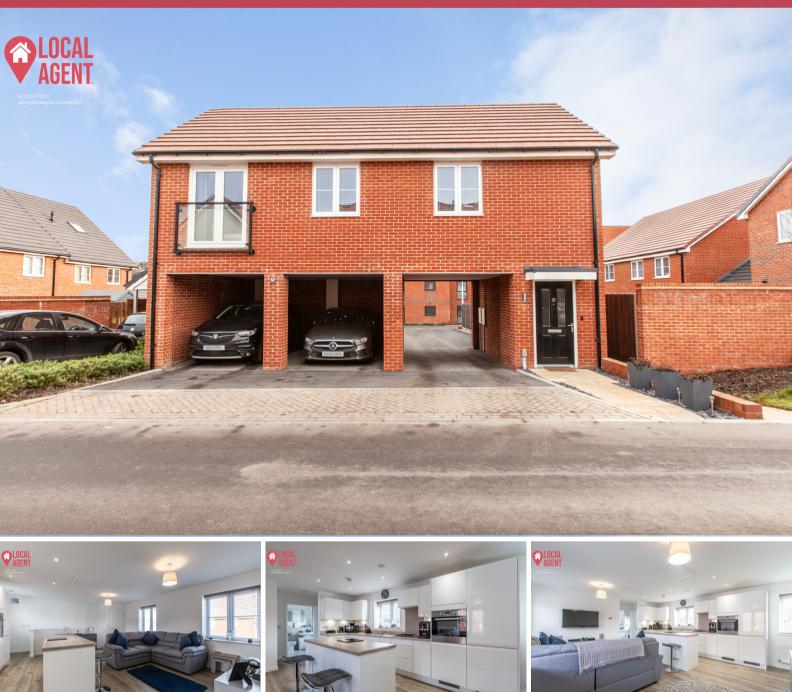

## Description

Take this chance to see this stunning one bedroom detached coachhouse which is Freehold and only one year old. Please use our online diary to request a viewing now!

This property is a truely beautiful example of a Bellway home and ideal for a first time buyer or professional couple.

The property comprises of an entrance hall on the ground floor which has a set of stairs that lead up to the main living space which is an open plan lounge / diner, kitchen breakfast room space and this is surrounded by four double glazed windows that bathe this open space with ample light. The kitchen is fully fitted with appliances and there is a breakfast bar island. There is also a spacious three piece suite bathroom and a double bedroom with double glazed French doors and a juliet balcony. Underneath there are two parking spaces and a bike/storage cupborad.

Morrisons supermarket and local shops are nearby. The closest Station is Chatham and this, according to "Google Maps" is just 1.7 miles away.

This property will not be on the market for long so please request your viewing now!