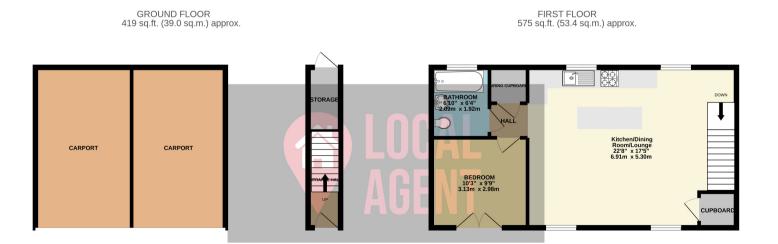

The property comprises of an entrance hall on the ground floor which has a set of stairs that lead up to the main living space which is an open plan lounge / diner, kitchen breakfast room space and this is surrounded by four double glazed windows that bathe this open space with ample light. The kitchen is fully fitted with appliances and there is a breakfast bar island. There is also a spacious three piece suite bathroom and a double bedroom with double glazed French doors and a juliet balcony. Underneath there are two parking spaces and a bike/storage cupborad.

TOTAL FLOOR AREA: 994 sq.ft. (92.4 sq.m.) approx. Whist every attempt has been made to ensure the accuracy of the floorplan contained here, measurement of doors, windows, rooms and any other items are approximate and no responsibility is taken for any error omission or mis-statement. This plan is for illustrative purposes only and should be used as such by any prospective purchaser. The services, systems and appliances shown have not been. as to their operability or efficiency can be given. Made with Metropix @2004.