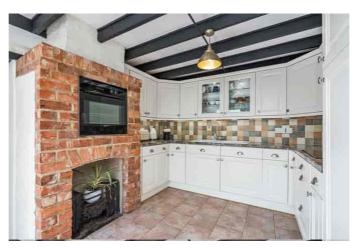

#### Description

An individual detached family home offering versatile family living space in this convenient semi rural location. The upgraded, and very well presented accommodation, includes a large living room (7.6m x 4.1m), family room with feature wood burner, dining room, home office/ bedroom 5 (with independent access), kitchen, utility room, breakfast room, and downstairs cloakroom. There is also a conservatory off the living room enjoying a glorious outlook over the garden. Upstairs, there are 4 good size bedrooms and 2 bathrooms, the master bedroom with en suite. Outside, a gravelled driveway provides parking for several cars and leads to a carport and single detached garage. There is also a workshop, garden/bike store, greenhouse, and shed. The generous garden is a particular feature with a lovely level lawn, mature shrubs and seating areas.