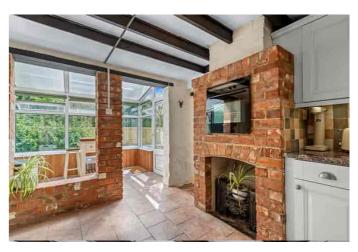

#### Description

An individual detached family home offering versatile family living space in this convenient semi rural location. The upgraded, and very well presented accommodation, includes a large living room (7.6m x 4.1m), family room with feature wood burner, dining room, home office/ bedroom 5 (with independent access), kitchen, utility room, breakfast room, and downstairs cloakroom. There is also a conservatory off the living room enjoying a glorious outlook over the garden. Upstairs, there are 4 good size bedrooms and 2 bathrooms, the master bedroom with en suite. Outside, a gravelled driveway provides parking for several cars and leads to a carport and single detached garage. There is also a workshop, garden/bike store, greenhouse, and shed. The generous garden is a particular feature with a lovely level lawn, mature shrubs and seating areas.