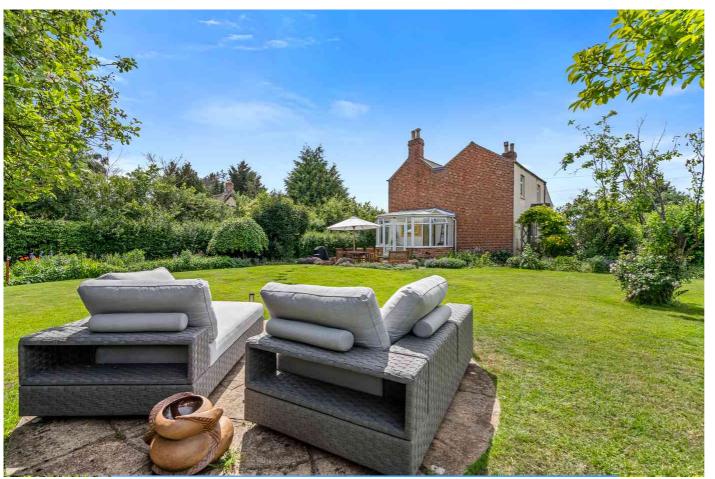

#### Description

An individual detached family home offering versatile family living space in this convenient semi rural location. The upgraded, and very well presented accommodation, includes a large living room (7.6m x 4.1m), family room with feature wood burner, dining room, home office/ bedroom 5 (with independent access), kitchen, utility room, breakfast room, and downstairs cloakroom. There is also a conservatory off the living room enjoying a glorious outlook over the garden. Upstairs, there are 4 good size bedrooms and 2 bathrooms, the master bedroom with en suite. Outside, a gravelled driveway provides parking for several cars and leads to a carport and single detached garage. There is also a workshop, garden/bike store, greenhouse, and shed. The generous garden is a particular feature with a lovely level lawn, mature shrubs and seating areas.

### Situation

Nestled in the picturesque village of Down Hatherley, Old Elm House offers the perfect blend of rural tranquillity and modern convenience. Surrounded by protected greenbelt land and stunning countryside, this charming property is ideally located just 10 minutes from both Cheltenham and Gloucester town centres, with easy access to the A40, A417, and M5 motorway.