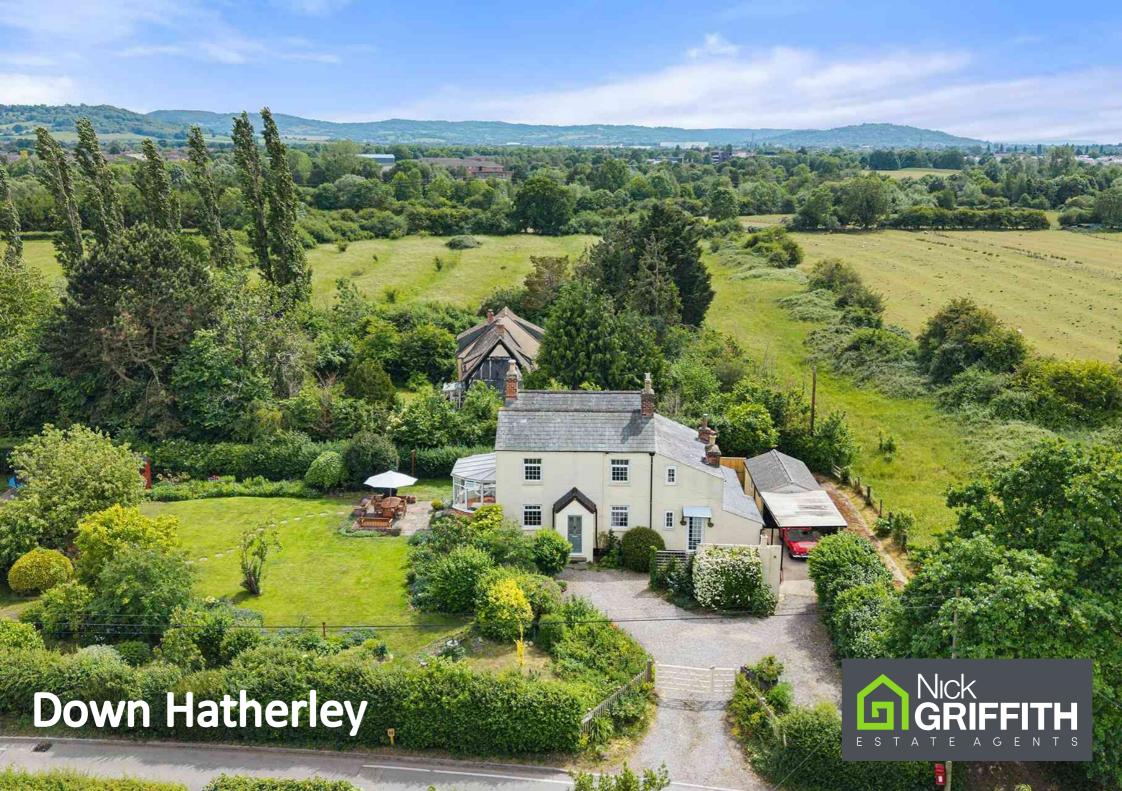

# Down Hatherley Lane, Down Hatherley, Gloucester, GL2 9QB £690,000 Freehold

An attractive 4/5 bedroom, detached, country house, situated in generous gardens with excellent access to Cheltenham, Gloucester and Tewkesbury.

#### Description

An individual detached family home offering versatile family living space in this convenient semi rural location. The upgraded, and very well presented accommodation, includes a large living room (7.6m x 4.1m), family room with feature wood burner, dining room, home office/ bedroom 5 (with independent access), kitchen, utility room, breakfast room, and downstairs cloakroom. There is also a conservatory off the living room enjoying a glorious outlook over the garden. Upstairs, there are 4 good size bedrooms and 2 bathrooms, the master bedroom with en suite. Outside, a gravelled driveway provides parking for several cars and leads to a carport and single detached garage. There is also a workshop, garden/bike store, greenhouse, and shed. The generous garden is a particular feature with a lovely level lawn, mature shrubs and seating areas.

### Situation

Nestled in the picturesque village of Down Hatherley, Old Elm House offers the perfect blend of rural tranquillity and modern convenience. Surrounded by protected greenbelt land and stunning countryside, this charming property is ideally located just 10 minutes from both Cheltenham and Gloucester town centres, with easy access to the A40, A417, and M5 motorway.