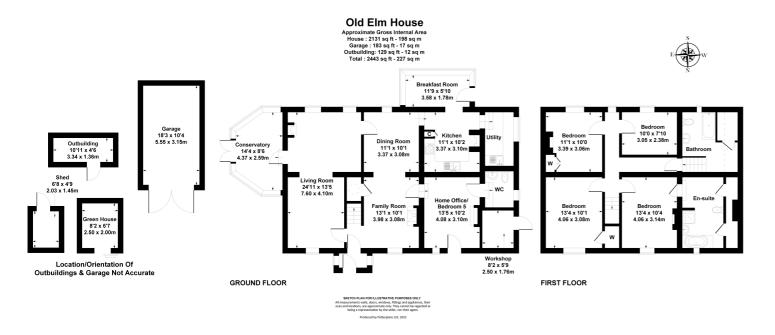

APPROX 2100 SQUARE FEET (excluding garage & outbuildings) • living room • family room • dining room • home office/bedroom 5 • kitchen • breakfast room • utility room • conservatory • cloakroom • 4 bedrooms • 2 bathrooms • garage & driveway • workshop • garden/bike store • electric vehicle charging point

#### Description

An individual detached family home offering versatile family living space in this convenient semi rural location. The upgraded, and very well presented accommodation, includes a large living room (7.6m x 4.1m), family room with feature wood burner, dining room, home office/ bedroom 5 (with independent access), kitchen, utility room, breakfast room, and downstairs cloakroom. There is also a conservatory off the living room enjoying a glorious outlook over the garden. Upstairs, there are 4 good size bedrooms and 2 bathrooms, the master bedroom with en suite. Outside, a gravelled driveway provides parking for several cars and leads to a carport and single detached garage. There is also a workshop, garden/bike store, greenhouse, and shed. The generous garden is a particular feature with a lovely level lawn, mature shrubs and seating areas.