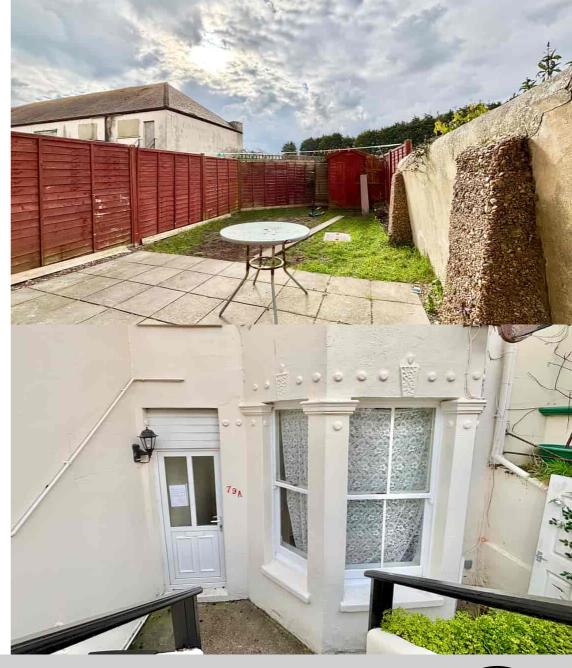

79a Reginald Road, Bexhill on Sea, East Sussex, TN39 3PQ One Bedroom Garden Flat In A Convenient Town Centre Position £149,950 - Leasehold

Property Cafe are delighted to present to the market this unique one bedroom, garden flat with its own front door for sale positioned in a sought afteyr town centre location. Accomodation and benefits include; Private front door and area of front garden/courtyard; inner hallway giving access to all internal rooms; Spacious lounge with feature bay window; Fitted kitchen/breakfast room offering ample cupboard & worktop space in addition to french doors leading to the garden; Well propotioned double bedroom with a partial view of the garden; Family bathroom comprising of bath & overhead shower, wash basin & WC. Externally this flat boasts a private west facing rear garden containing an area of pation, lawn and shed. The property is offered for sale in neutral colour schemes throughout, in need of some modernisation and with no onward chain. We recommend you view at your earliest convenience.

- One Bedroom Garden Flat For Sale
- Private West Facing Rear Garden
  - Own Private Front Door
- Separate Lounge With Bay Window
- Spacious Kitchen/Breakfast Room

- Fitted Family Bathroom
- Gas Central Heated & Double Glazed.
- Sought After Town Centre Location
  - Sold With No Onward Chain
  - Viewing Highly Recommended