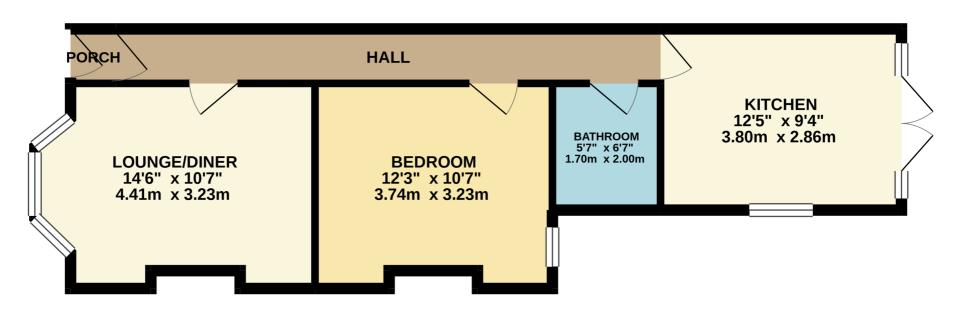

## GROUND FLOOR 505 sq.ft. (46.9 sq.m.) approx.

## TOTAL FLOOR AREA: 505 sq.ft. (46.9 sq.m.) approx.

Whilst every attempt has been made to ensure the accuracy of the floorplan contained here, measurements of doors, windows, rooms and any other items are approximate and no responsibility is taken for any error, omission or mis-statement. This plan is for illustrative purposes only and should be used as such by any prospective purchaser. The services, systems and appliances shown have not been tested and no guarantee as to their operability or efficiency can be given.

Made with Metropix @2020

Bedrooms: 1 Receptions: 1

Council Tax: Band A

Council Tax: Rate 1701.55

Parking Types: On Street. Permit.

**Heating Sources:** Double Glazing. Gas Central.

Electricity Supply: Mains Supply. Annual Service Charge: 750 Water Supply: Mains Supply. Sewerage: Mains Supply.