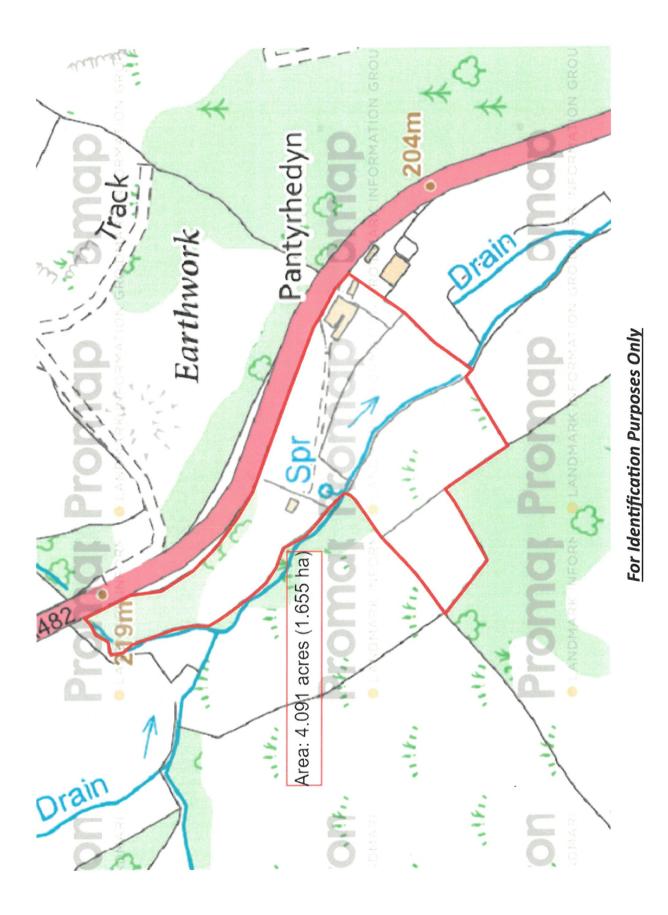

\*\*\* Set in its own 4 acres of mixed use land \*\*\* Two useful field barns \*\*\* Direct roadside access off the A482 \*\*\* Stunning and idyllic rural position with stream boundary \*\*\* Hard standing driveway with ample parking \*\*\* Naturally sheltered land by mature hedgerows and native trees \*\*\* Mains electric and water supply ready on site \*\*\* Unique and rare opportunity to create your very own smallholding \*\*\* For viewings contact us today \*\*\*

#### Location

-2-

The land is located within the picturesque Cothi Valley, in an idyllic and rural location, but enjoying the convenience and being set just off the A482 giving easy access to the nearby major market towns and amenity centres of the area, which include Llandeilo, Lampeter and Llandovery, and half an hours drive from the link road to the M4 Motorway network.

#### General Description

A make your own smallholding with 4 acres and planning permission granted for a 3 bedroomed dwelling with drawings included within the brochure. Planning Number: PL/04612.

The land benefits from fenced boundaries along with a stream that leads to a small waterfall. As a whole the smallholding has great potential being located in an idyllic and picturesque area of Carmarthenshire, whilst also being convenient to nearby Market Towns.

#### Land

In all the property extends to around 4 acres or thereabouts of mixed use land. The land has been split into five enclosures, all of which enjoy natural shelter from mature hedgerows and partially intersected by a stream that leads to an idyllic waterfall.

#### Directions

From Lampeter take the A482 South from Cwmann. Continue through the village of Pumpsaint, passing the former Bridgend pub and continue towards Llanwrda. After about 2 miles the property will be located on your right hand side, as identified by the Agents 'For Sale' board.