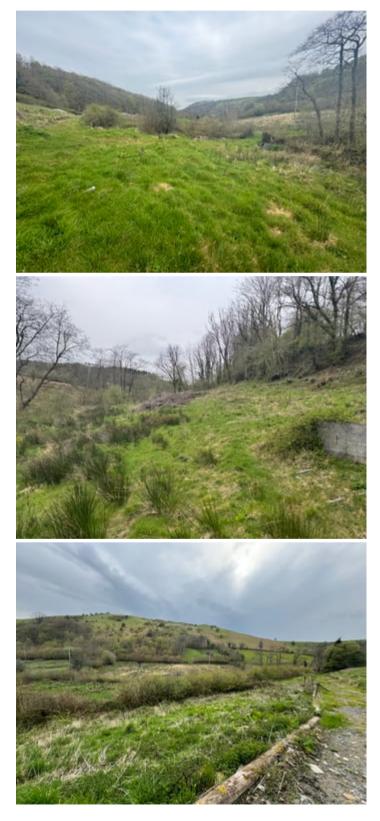

#### General Description

A make your own smallholding with 4 acres and planning permission granted for a 3 bedroomed dwelling with drawings included within the brochure. Planning Number: PL/04612.

The land benefits from fenced boundaries along with a stream that leads to a small waterfall. As a whole the smallholding has great potential being located in an idyllic and picturesque area of Carmarthenshire, whilst also being convenient to nearby Market Towns.

#### Land

In all the property extends to around 4 acres or thereabouts of mixed use land. The land has been split into five enclosures, all of which enjoy natural shelter from mature hedgerows and partially intersected by a stream that leads to an idyllic waterfall.

#### Waterfall

Driveway and Parking