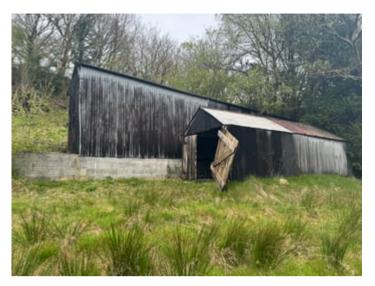

\*\*\* Set in its own 4 acres of mixed use land \*\*\* Two useful field barns \*\*\* Direct roadside access off the A482 \*\*\* Stunning and idyllic rural position with stream boundary \*\*\* Hard standing driveway with ample parking \*\*\* Naturally sheltered land by mature hedgerows and native trees \*\*\* Mains electric and water supply ready on site \*\*\* Unique and rare opportunity to create your very own smallholding \*\*\* For viewings contact us today \*\*\*

## Field Barn 1

-3-

35' 0" x 10' 0" (10.67m x 3.05m) of block, timber and steel construction.

#### Field Barn 2

23' 0" x 10' 0" (7.01m x 3.05m) Of timber and corrugated iron construction.