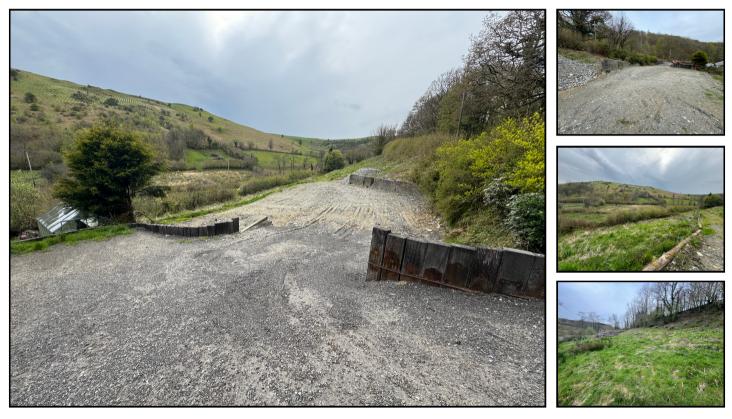

\*\*\* Set in its own 4 acres of mixed use land \*\*\* Two useful field barns \*\*\* Direct roadside access off the A482 \*\*\* Stunning and idyllic rural position with stream boundary \*\*\* Hard standing driveway with ample parking \*\*\* Naturally sheltered land by mature hedgerows and native trees \*\*\* Mains electric and water supply ready on site \*\*\* Unique and rare opportunity to create your very own smallholding \*\*\* For viewings contact us today \*\*\*

#### General Description

A make your own smallholding with 4 acres and planning permission granted for a 3 bedroomed dwelling with drawings included within the brochure. Planning Number: PL/04612.

The land benefits from fenced boundaries along with a stream that leads to a small waterfall. As a whole the smallholding has great potential being located in an idyllic and picturesque area of Carmarthenshire, whilst also being convenient to nearby Market Towns.

#### Land

In all the property extends to around 4 acres or thereabouts of mixed use land. The land has been split into five enclosures, all of which enjoy natural shelter from mature hedgerows and partially intersected by a stream that leads to an idyllic waterfall.

#### Waterfall

Driveway and Parking