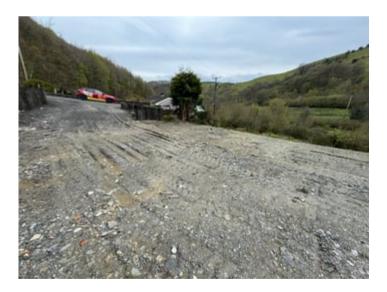

\*\*\* Set in its own 4 acres of mixed use land \*\*\* Two useful field barns \*\*\* Direct roadside access off the A482 \*\*\* Stunning and idyllic rural position with stream boundary \*\*\* Hard standing driveway with ample parking \*\*\* Naturally sheltered land by mature hedgerows and native trees \*\*\* Mains electric and water supply ready on site \*\*\* Unique and rare opportunity to create your very own smallholding \*\*\* For viewings contact us today \*\*\*

#### Waterfall

Driveway and Parking