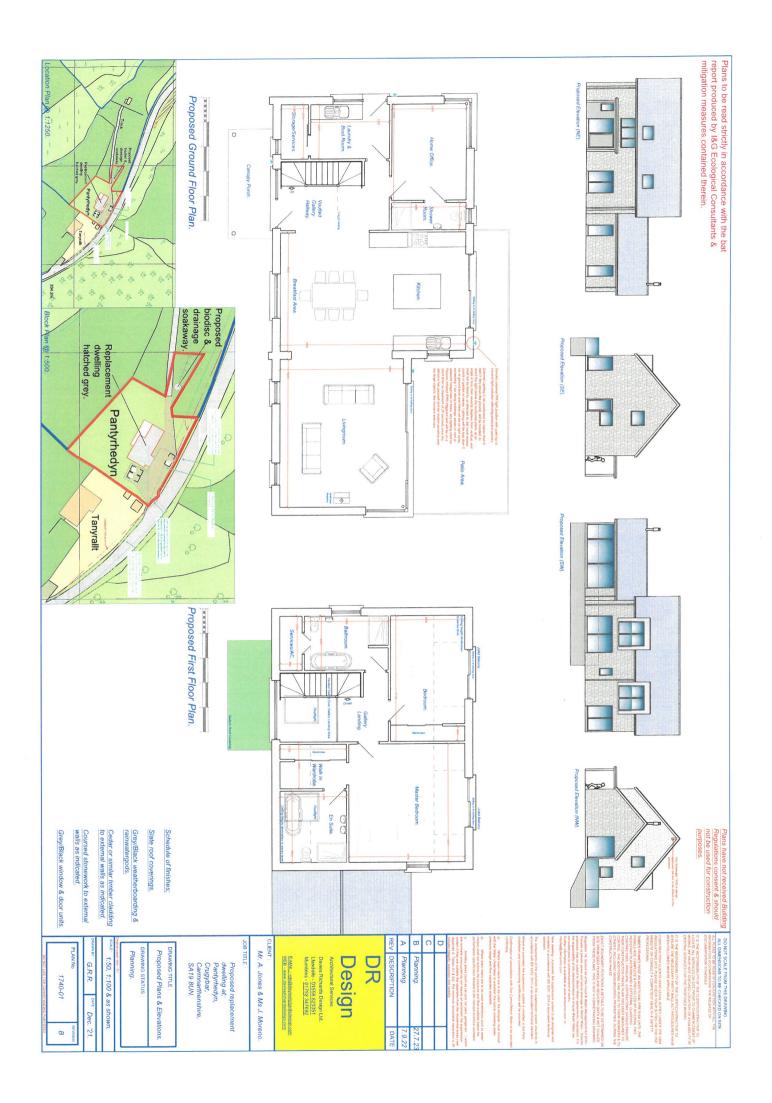

# Pantyrhedyn, Crugybar, Llanwrda, Carmarthenshire. SA19 8UN.

£274,000

REF: A/5271/LD

\*\*\* No Onward Chain \*\*\*A unique and unrivalled opportunity \*\*\* Make your very own smallholding \*\*\*
Full Planning permission granted - Application Number: PL/04612 - Carmarthenshire County Council \*\*\*
3 bedroomed dwelling \*\*\* Enjoying fine country views \*\*\* Please see plans attached \*\*\*

#### General Description

A make your own smallholding with 4 acres and planning permission granted for a 3 bedroomed dwelling with drawings included within the brochure. Planning Number: PL/04612.

The land benefits from fenced boundaries along with a stream that leads to a small waterfall. As a whole the smallholding has great potential being located in an idyllic and picturesque area of Carmarthenshire, whilst also being convenient to nearby Market Towns.