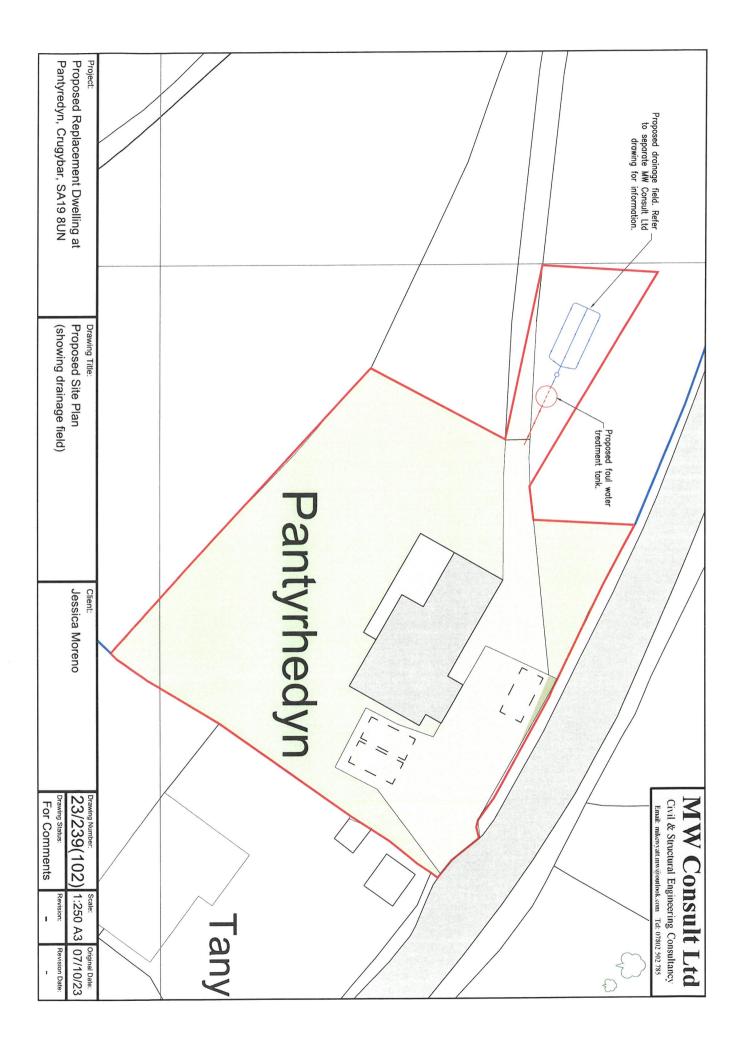

#### General Description

A make your own smallholding with 4 acres and planning permission granted for a 3 bedroomed dwelling with drawings included within the brochure. Planning Number: PL/04612.

The land benefits from fenced boundaries along with a stream that leads to a small waterfall. As a whole the smallholding has great potential being located in an idyllic and picturesque area of Carmarthenshire, whilst also being convenient to nearby Market Towns.

#### Land

In all the property extends to around 4 acres or thereabouts of mixed use land. The land has been split into five enclosures, all of which enjoy natural shelter from mature hedgerows and partially intersected by a stream that leads to an idyllic waterfall.