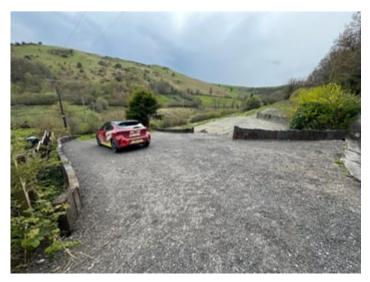

\*\*\* Set in its own 4 acres of mixed use land \*\*\* Two useful field barns \*\*\* Direct roadside access off the A482 \*\*\* Stunning and idyllic rural position with stream boundary \*\*\* Hard standing driveway with ample parking \*\*\* Naturally sheltered land by mature hedgerows and native trees \*\*\* Mains electric and water supply ready on site \*\*\* Unique and rare opportunity to create your very own smallholding \*\*\* For viewings contact us today \*\*\*

#### Waterfall

Driveway and Parking