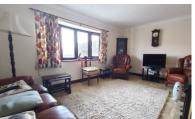

# **LOUNGE**

15' 10"  $\times$  11' 2" (4.83m  $\times$  3.40m) (approx.) UPVC bay window to front, tiled flooring, electric fire with brick built surround and radiator.