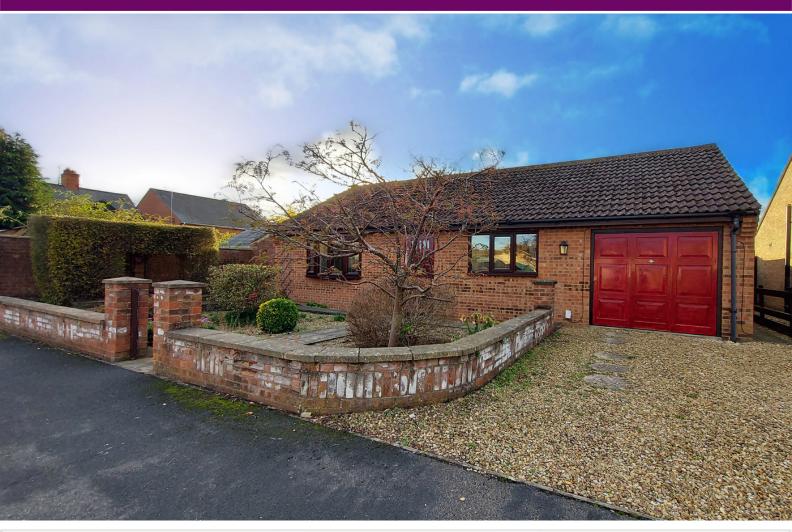

# 10 Maple Gardens, Bourne, Lincolnshire PE10 9DW

£310,000

\*\*\*SOUGHT AFTER LOCATION\*\*\* Rosedale are delighted to offer this detached bungalow within walking distance to Bourne town centre. Maple Gardens is one of the most popular areas for accessibility to the town centre. This particular bungalow has a West facing extensive rear garden, two double bedrooms ,lounge, kitchen/breakfast, utility, and shower room. Outside there is plenty of off road parking leading to a tandem garage with light and power connected. The rear garden has been landscaped with shed and summerhouse. Bungalows in this area do not come along very often, so viewings are highly recommended. EPC Energy Rating Currently Unavailable/Council Tax Band C.

# **OUTSIDE**

Front- Gravel driveway leading to a single garage, flower beds, off road parking, brick walling, paved patio, hedge, tree and mature shrubs.

Rear garden- Outside tap, laid to lawn, paved patio, shed, summerhouse, trees, mature shrubs and enclosed by fencing and walling.

# **SINGLE GARAGE**

Garage with light and power, window to rear and door to rear.