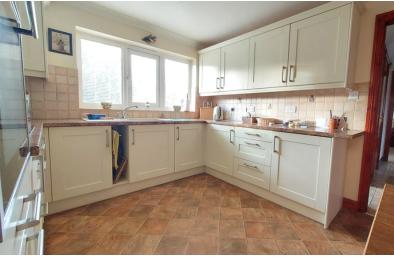

# KITCHEN/BREAKFAST

11' 7"  $\times$  9' 10" (3.53m  $\times$  3.00m) (approx.) Fitted with a range of base and eye level units, sink unit with mixer tap, part tiled walls, integrated oven, hob, extractor fan, integrated fridge freezer, radiator and UPVC window to front.