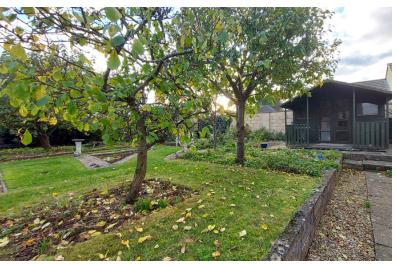

# **OUTSIDE**

Front- Gravel driveway leading to a single garage, flower beds, off road parking, brick walling, paved patio, hedge, tree and mature shrubs.

Rear garden- Outside tap, laid to lawn, paved patio, shed, summerhouse, trees, mature shrubs and enclosed by fencing and walling.