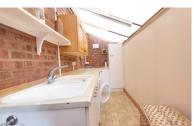

# **UTILITY/LEAN TO**

22' 10" x 4' 9" (6.96m x 1.45m) (approx.) Glazed door to side, base units, sink unit with mixer tap, plumbing and space for washing machine, exposed brick walling, glazed door to garden and single glazed window to rear.