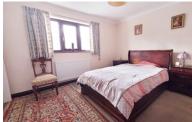

# **BEDROOM ONE**

13' 7"  $\times$  11' 7" (4.14m  $\times$  3.53m) (approx.) UPVC window to rear and radiator.

# **BEDROOM TWO**

11' 2" x 10' 5" (3.40m x 3.17m) (approx.) UPVC window to front and radiator.