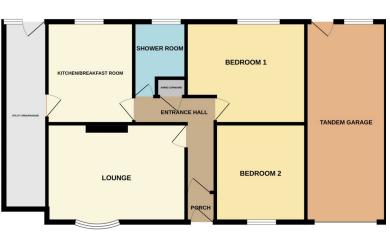

#### **ENTRANCE PORCH**

Door to front, tiled flooring and exposed brick wall.

## **ENTRANCE HALL**

Half glazed door to front, tiled flooring, radiator and airing cupboard.

# **LOUNGE**

15' 10"  $\times$  11' 2" (4.83m  $\times$  3.40m) (approx.) UPVC bay window to front, tiled flooring, electric fire with brick built surround and radiator.

# KITCHEN/BREAKFAST

11' 7"  $\times$  9' 10" (3.53m  $\times$  3.00m) (approx.) Fitted with a range of base and eye level units, sink unit with mixer tap, part tiled walls, integrated oven, hob, extractor fan, integrated fridge freezer, radiator and UPVC window to front.

# **BEDROOM ONE**

13' 7"  $\times$  11' 7" (4.14m  $\times$  3.53m) (approx.) UPVC window to rear and radiator.

# **BEDROOM TWO**

11' 2" x 10' 5" (3.40m x 3.17m) (approx.) UPVC window to front and radiator.

## SHOWER ROOM

Fitted with a three piece suite comprising WC, wash hand basin and electric shower cubicle, part tiled walls and tiled flooring.

# **SINGLE GARAGE**

Garage with light and power, window to rear and door to rear.

## **AGENTS NOTE**

The floorplan is for illustrative purposes only. Fixtures and fittings may not represent the current state of the property. Not to scale and is meant as a guide only.