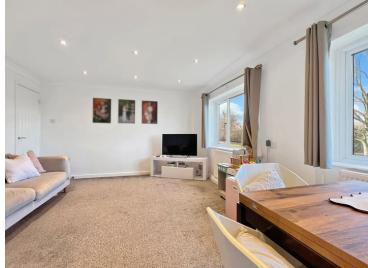

esque village of Bocking, is this well-presented and deceptively spacious three bedroom apartment. New to the market and offered for sale in excellent order throughout, we feel this stylish apartment represents an ideal purchase for both first-time buyers and buy to let investors alike. This ideal starter home features an entrance hall with access to a storage cupboard, a bright and spacious lounge/diner, separate kitchen, large master bedroom, second and third bedroom, with the third being conveniently placed off the second, and a newly re-fitted and modern shower room. Outside, the property is further enhanced by having a communal carpark that offers off-road parking for multiple vehicles and access to a storage shed.





### Property Details.

#### **Entrance Hall**



Lounge/Diner





17' 10" x 12' 08" (5.44m x 3.86m)

#### **Internal Lobby**

#### Kitchen



11'03" x 9'02" (3.43m x 2.79m)

#### **Bedroom One**



11'04" x 8' 10" (3.45m x 2.69m)

### Property Details.

#### **Bedroom Two**



8' 08" x 6' 09" (2.64m x 2.06m)

#### **Bedroom Three**



8' 08" x 7' 07" (2.64m x 2.31m)

#### **Shower Room**



8' 01" x 4' 08" (2.46m x 1.42m)

#### Outside

#### Parking & Communal Garden



### Property Details.

#### Floorplans



#### Location



#### **Energy Ratings**

We have not carried out a structural survey and the services, appliances and specific fittings have not been tested. All photographs, measurements, floor plans and distances referred to are given as a guide only and should not be relied upon for the purchase of carpets or any other fixtures or fittings.