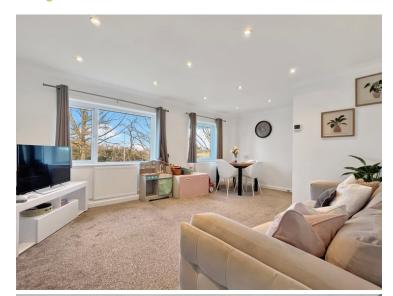

uresque village of Bocking, is this well-presented and deceptively spacious three bedroom apartment. New to the market and offered for sale in excellent order throughout, we feel this stylish apartment represents an ideal purchase for both first-time buyers and buy to let investors alike. This ideal starter home features an entrance hall with access to a storage cupboard, a bright and spacious lounge/diner, separate kitchen, large master bedroom, second and third bedroom, with the third being conveniently placed off the second, and a newly re-fitted and modern shower room. Outside, the property is further enhanced by having a communal carpark that offers off-road parking for multiple vehicles and access to a storage shed.





### Property Details.

#### **Entrance Hall**



Lounge/Diner





17' 10" x 12' 08" (5.44m x 3.86m)

#### **Internal Lobby**

#### Kitchen



11'03" x 9'02" (3.43m x 2.79m)

#### **Bedroom One**



11'04" x 8' 10" (3.45m x 2.69m)

### Property Details.

#### **Bedroom Two**



8' 08" x 6' 09" (2.64m x 2.06m)

#### **Bedroom Three**



8' 08" x 7' 07" (2.64m x 2.31m)

#### **Shower Room**



8' 01" x 4' 08" (2.46m x 1.42m)

#### Outside

#### Parking & Communal Garden



### Property Details.

#### Floorplans



#### Location



#### **Energy Ratings**

We have not carried out a structural survey and the services, appliances and specific fittings have not been tested. All photographs, measurements, floor plans and distances referred to are given as a guide only and should not be relied upon for the purchase of carpets or any other fixtures or fittings