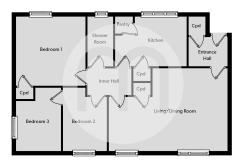

cond and third bedroom, with the third being conveniently placed off the second, and a newly re-fitted and modern shower room. Outside, the property is further enhanced by having a communal carpark that offers off-road parking for multiple vehicles and access to a storage shed.





### Property Details.

#### **Entrance Hall**



Lounge/Diner





17' 10" x 12' 08" (5.44m x 3.86m)

#### **Internal Lobby**

#### Kitchen



11'03" x 9'02" (3.43m x 2.79m)

#### **Bedroom One**



11'04" x 8' 10" (3.45m x 2.69m)

### Property Details.

#### **Bedroom Two**



8' 08" x 6' 09" (2.64m x 2.06m)

#### **Bedroom Three**



8' 08" x 7' 07" (2.64m x 2.31m)

#### **Shower Room**



8' 01" x 4' 08" (2.46m x 1.42m)

#### Outside

#### Parking & Communal Garden



### Property Details.

#### Floorplans



#### Location



#### **Energy Ratings**

We have not carried out a structural survey and the services, appliances and specific fittings have not been tested. All photographs, measurements, floor plans and distances referred to are given as a guide only and should not be relied upon for the purchase of carpets or any other fixtures or fittings. Gardens, roof terraces, balconies and communal gardens as well as tenure and lease details cannot have their accuracy guaranteed for intending purchasers. Lease details, service ground rent (where applicable) are given as a guide only and should be checked and confirmed by your solicitor prior to exchange of contracts.