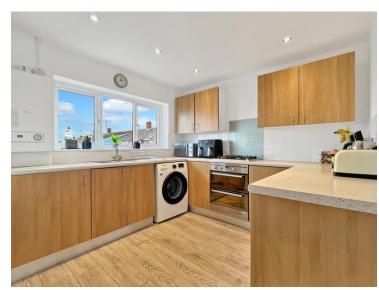

ree bedroom apartment. New to the market and offered for sale in excellent order throughout, we feel this stylish apartment represents an ideal purchase for both first-time buyers and buy to let investors alike. This ideal starter home features an entrance hall with access to a storage cupboard, a bright and spacious lounge/diner, separate kitchen, large master bedroom, second and third bedroom, with the third being conveniently placed off the second, and a newly re-fitted and modern shower room. Outside, the property is further enhanced by having a communal carpark that offers off-road parking for multiple vehicles and access to a storage shed.





### Property Details.

#### **Entrance Hall**



Lounge/Diner





17' 10" x 12' 08" (5.44m x 3.86m)

#### **Internal Lobby**

#### Kitchen



11'03" x 9'02" (3.43m x 2.79m)

#### **Bedroom One**



11'04" x 8' 10" (3.45m x 2.69m)

### Property Details.

#### **Bedroom Two**



8' 08" x 6' 09" (2.64m x 2.06m)

#### **Bedroom Three**



8' 08" x 7' 07" (2.64m x 2.31m)

#### **Shower Room**



8' 01" x 4' 08" (2.46m x 1.42m)

#### Outside

#### Parking & Communal Garden



### Property Details.

#### Floorplans



#### Location



#### **Energy Ratings**

We have not carried out a structural survey and the services, appliances and specific fittings have not been tested. All photographs, measurements, floor plans and distances referred to are given as a guide only and should not be relied upon for the purchase of carpets or any other fixtures or fittings. Gardens, roof terraces, balconies and communal gardens as well as tenure and