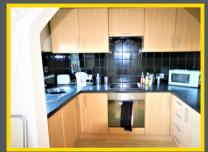

| First Floor |  |  |
|-------------|--|--|
| Bedroom     |  |  |
| Bedroom     |  |  |
| Reception   |  |  |
| Kitchen     |  |  |
| Bathroom    |  |  |