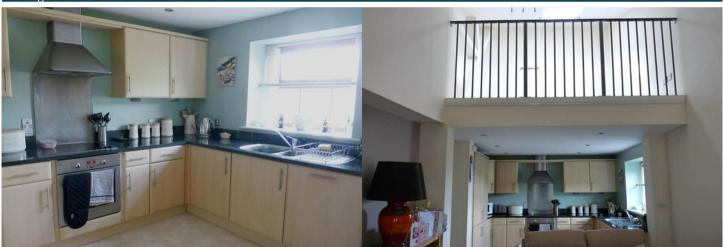

The interior of this property briefly comprises an entrance hall with open staircase, open plan living room, fully fitted kitchen, modern bathroom, 2 bedrooms & further mezzanine bedroom with en-suite shower room situated on the top floor of the building.