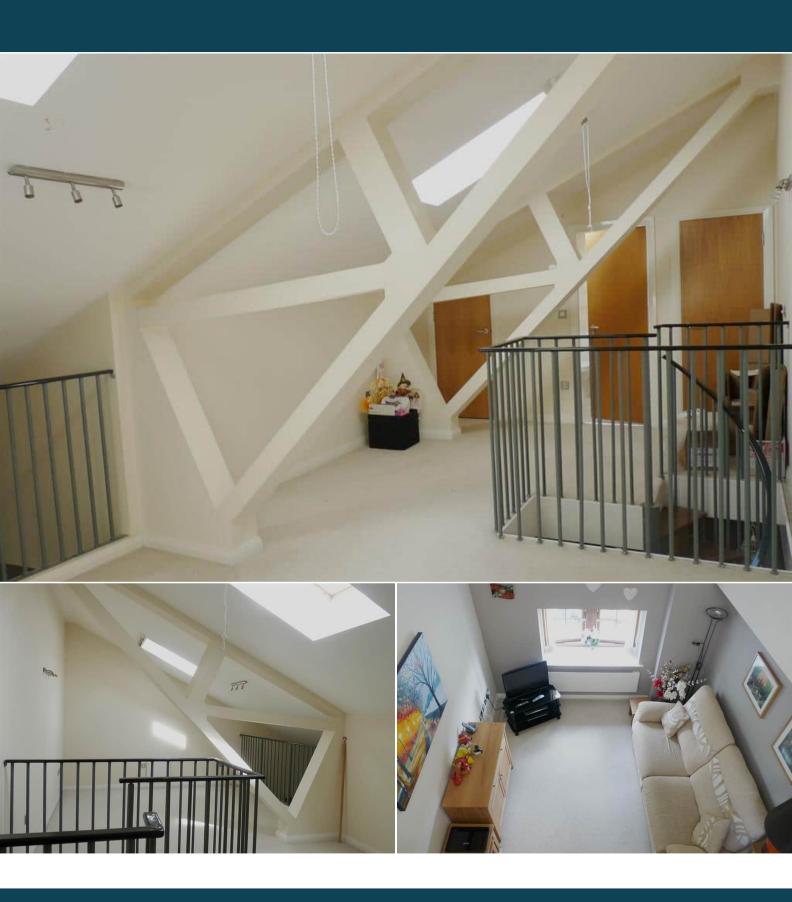

The interior of this property briefly comprises an entrance hall with open staircase, open plan living room, fully fitted kitchen, modern bathroom, 2 bedrooms & further mezzanine bedroom with en-suite shower room situated on the top floor of the building.