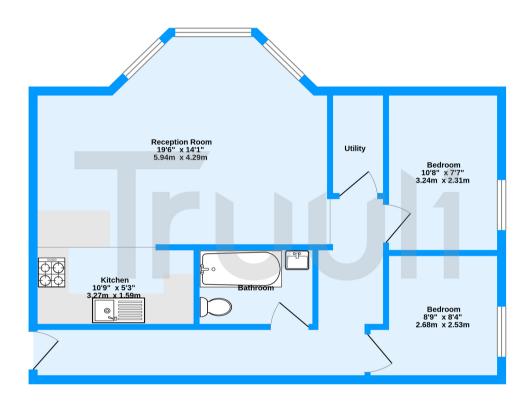

Ground Floor 618 sq.ft. (57.4 sq.m.) approx.

Lancaster Road, London, SE25
TOTAL FLOOR AREA : 618 sq.ft. (57.4 sq.m.) approx.
Measurements are approximate. Not to scale. Illustrative purposes on
Made with Metroptx e2024