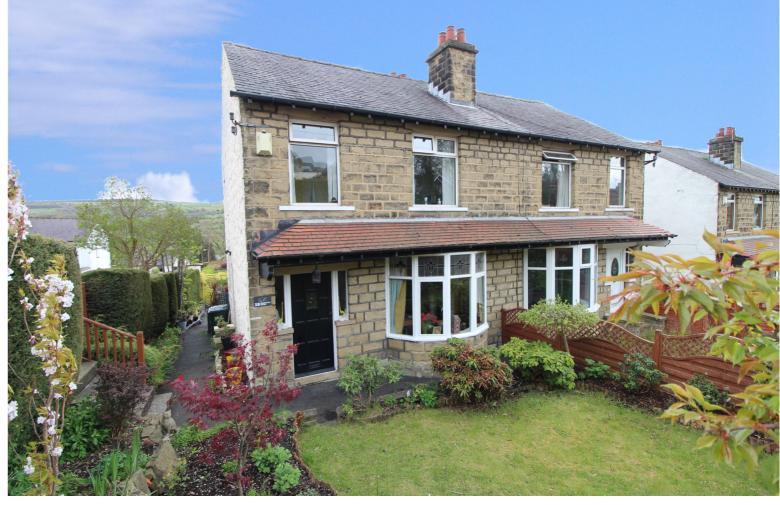

## **SUMMARY**

\*\*A SUPERBLY PRESENTED THREE BEDROOM SEMI-DETACHED FAMILY HOME, POPULAR RESIDENTIAL LOCATIONOF RIDDLESDEN WITH FAR REACHING VIEWS TO THE REAR !!\*\* Having 2 reception rooms, modern fitted kitchen & bathroom, well maintained gardens, single garage - VIEWING ESSENTIAL TO FULLY APPRECIATE!! Awaiting EPC.

## **FULL DESCRIPTION**

An ideal purchase for the growing family is this superbly presented three bedroom semi-detached family home, situated in the popular residential location of Riddlesden with far reaching views to the front. The well proportioned accommodation comprises of an entrance hall, the lounge has a bay window to the front, living flame gas coal effect fire in surround, and a radiator. The dining room has double glazed patio doors to the rear and a living flame gas coal effect fire. The kitchen has a range of modern base and wall mounted units, integrated appliances to include a double oven, hob, dishwasher, washing machine, fridge and freezer. To the first floor there are three bedrooms, the master having fitted wardrobes and enjoying far reaching views to the front. The bathroom has a modern three piece suite in white comprising of a bath with shower over, WC, wash hand basin. Externally the property has well maintained gardens, and a single garage. Viewing essential to fully appreciate, awaiting EPC.