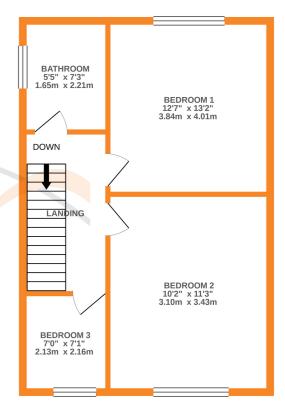

## **FULL DESCRIPTION**

An ideal purchase for the growing family is this superbly presented three bedroom semi-detached family home, situated in the popular residential location of Riddlesden with far reaching views to the front. The well proportioned accommodation comprises of an entrance hall, the lounge has a bay window to the front, living flame gas coal effect fire in surround, and a radiator. The dining room has double glazed patio doors to the rear and a living flame gas coal effect fire. The kitchen has a range of modern base and wall mounted units, integrated appliances to include a double oven, hob, dishwasher, washing machine, fridge and freezer. To the first floor there are three bedrooms, the master having fitted wardrobes and enjoying far reaching views to the front. The bathroom has a modern three piece suite in white comprising of a bath with shower over, WC, wash hand basin. Externally the property has well maintained gardens, and a single garage. Viewing essential to fully appreciate, awaiting EPC.

GROUND FLOOR

mp has been made to strole the accuracy to the flootpain contained here, measurement is, rooms and any other items are approximate and no responsibility is taken for any error -statement. This plan is for illustrative purposes only and should be used as such by any aser. The services, systems and appliances shown have not been tested and no guarante as to their operability or efficiency can be given.