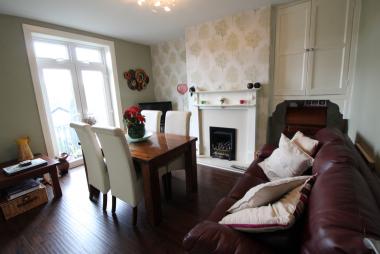

## **FULL DESCRIPTION**

An ideal purchase for the growing family is this superbly presented three bedroom semi-detached family home, situated in the popular residential location of Riddlesden with far reaching views to the front. The well proportioned accommodation comprises of an entrance hall, the lounge has a bay window to the front, living flame gas coal effect fire in surround, and a radiator. The dining room has double glazed patio doors to the rear and a living flame gas coal effect fire. The kitchen has a range of modern base and wall mounted units, integrated appliances to include a double oven, hob, dishwasher, washing machine, fridge and freezer. To the first floor there are three bedrooms, the master having fitted wardrobes and enjoying far reaching views to the front. The bathroom has a modern three piece suite in white comprising of a bath with shower over, WC, wash hand basin. Externally the property has well maintained gardens, and a single garage. Viewing essential to fully appreciate, awaiting EPC.