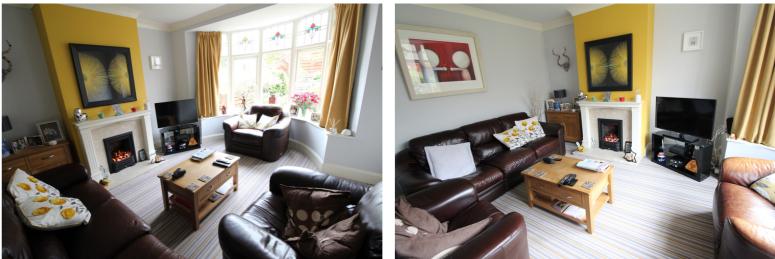

## **FULL DESCRIPTION**

An ideal purchase for the growing family is this superbly presented three bedroom semi-detached family home, situated in the popular residential location of Riddlesden with far reaching views to the front. The well proportioned accommodation comprises of an entrance hall, the lounge has a bay window to the front, living flame gas coal effect fire in surround, and a radiator. The dining room has double glazed patio doors to the rear and a living flame gas coal effect fire. The kitchen has a range of modern base and wall mounted units, integrated appliances to include a double oven, hob, dishwasher, washing machine, fridge and freezer. To the first floor there are three bedrooms, the master having fitted wardrobes and enjoying far reaching views to the front. The bathroom has a modern three piece suite in white comprising of a bath with shower over, WC, wash hand basin. Externally the property has well maintained gardens, and a single garage. Viewing essential to fully appreciate, awaiting EPC.