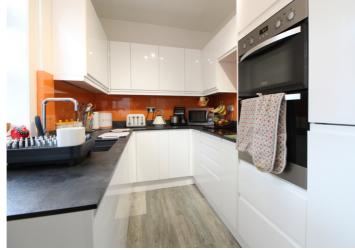

## **FULL DESCRIPTION**

An ideal purchase for the growing family is this superbly presented three bedroom semi-detached family home, situated in the popular residential location of Riddlesden with far reaching views to the front. The well proportioned accommodation comprises of an entrance hall, the lounge has a bay window to the front, living flame gas coal effect fire in surround, and a radiator. The dining room has double glazed patio doors to the rear and a living flame gas coal effect fire. The kitchen has a range of modern base and wall mounted units, integrated appliances to include a double oven, hob, dishwasher, washing machine, fridge and freezer. To the first floor there are three bedrooms, the master having fitted wardrobes and enjoying far reaching views to the front. The bathroom has a modern three piece suite in white comprising of a bath with shower over, WC, wash hand basin. Externally the property has well maintained gardens, and a single garage. Viewing essential to fully appreciate, awaiting EPC.