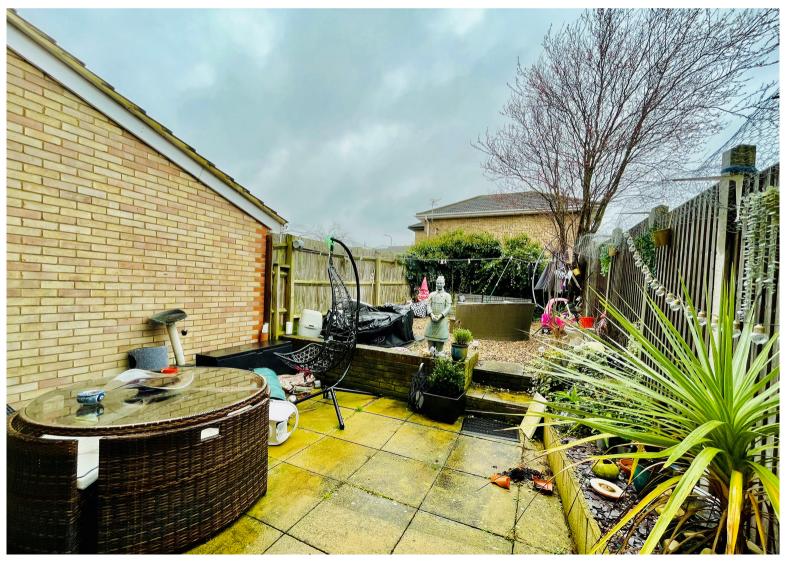

Accommodation briefly comprises; entrance hall, cloakroom, Study / bedroom four, First floor accommodation offers kitchen diner and sitting room, Second floor offers three bedrooms and a bathroom. Outside there is an enclosed garden to the rear featuring a patio. To the front there is a driveway providing off road parking for one / two vehicles leading to a single garage. The property further benefits from double glazing, gas to radiator heating.

**Bedroom Three** 9' 8" x 8' 6" (2.95m x 2.59m)

**Bathroom** 

Outside

Front Garden

Rear Garden

Garage