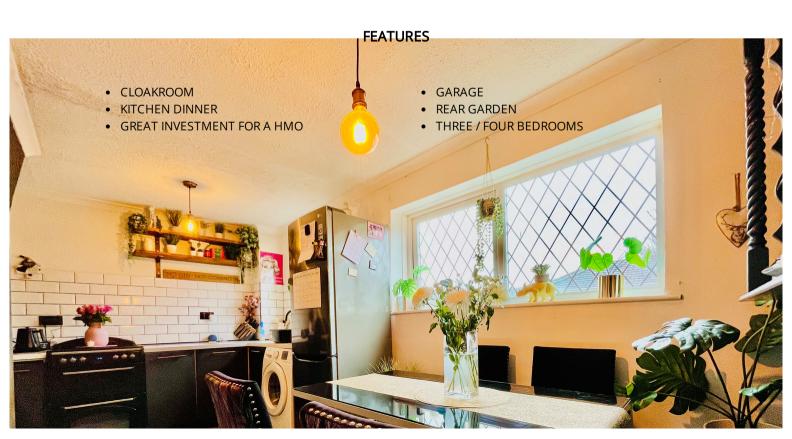

**Kitchen Diner** 17' 9" x 14' (5.41m x 4.27m)

**Lounge** 17' 9" x 13' 2" (5.41m x 4.01m)

**Second Floor** 

Second Floor Landing

**Bedroom One** 13' 5" x 9' 6" (4.09m x 2.90m)

**Bedroom Two** 13' 4" x 7' 8" (4.06m x 2.34m)