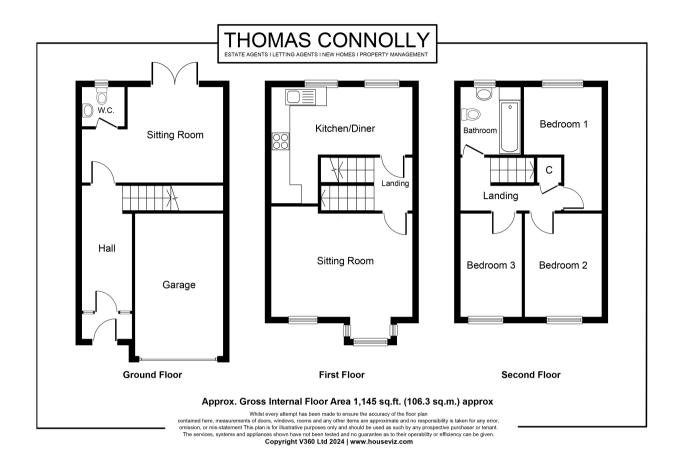

Accommodation briefly comprises; entrance hall, cloakroom, Study / bedroom four, First floor accommodation offers kitchen diner and sitting room, Second floor offers three bedrooms and a bathroom. Outside there is an enclosed garden to the rear featuring a patio. To the front there is a driveway providing off road parking for one / two vehicles leading to a single garage. The property further benefits from double glazing, gas to radiator heating.

#### **ROOM DESCRIPTIONS**

**Ground Floor** 

**Entrance Porch** 

**Entrance Hall** 

Cloakroom

**Bedroom Four / Study** 17' 9" x 12' 11" (5.41m x 3.94m)

First Floor

First Floor Landing

**Kitchen Diner** 17' 9" x 14' (5.41m x 4.27m)

**Lounge** 17' 9" x 13' 2" (5.41m x 4.01m)

**Second Floor** 

Second Floor Landing

**Bedroom One** 13' 5" x 9' 6" (4.09m x 2.90m)

**Bedroom Two** 13' 4" x 7' 8" (4.06m x 2.34m)

**Bedroom Three** 9' 8" x 8' 6" (2.95m x 2.59m)

**Bathroom** 

Outside

Front Garden

Rear Garden

Garage

### **FLOORPLAN**