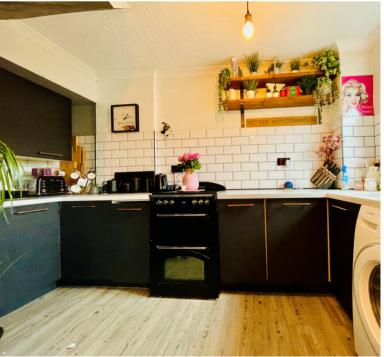

**Kitchen Diner** 17' 9" x 14' (5.41m x 4.27m)

**Lounge** 17' 9" x 13' 2" (5.41m x 4.01m)

**Second Floor** 

Second Floor Landing

**Bedroom One** 13' 5" x 9' 6" (4.09m x 2.90m)

**Bedroom Two** 13' 4" x 7' 8" (4.06m x 2.34m)