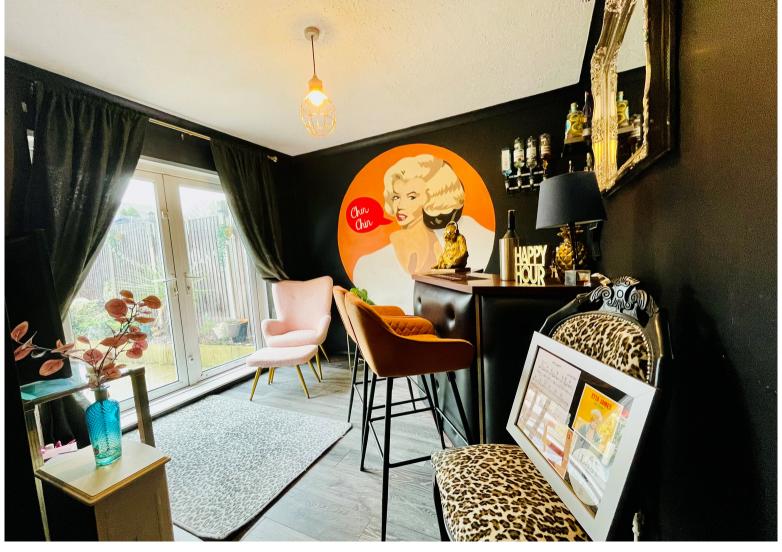

**Kitchen Diner** 17' 9" x 14' (5.41m x 4.27m)

**Lounge** 17' 9" x 13' 2" (5.41m x 4.01m)

**Second Floor** 

Second Floor Landing

**Bedroom One** 13' 5" x 9' 6" (4.09m x 2.90m)

**Bedroom Two** 13' 4" x 7' 8" (4.06m x 2.34m)