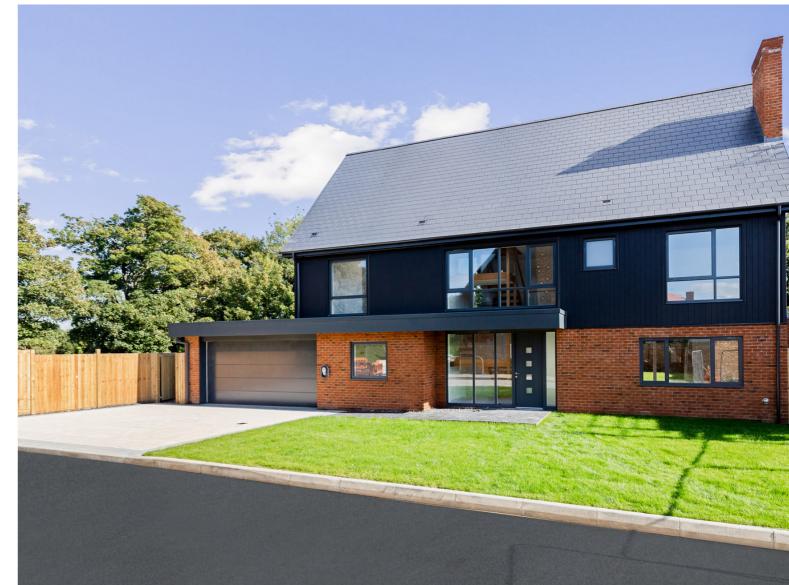

# £950,000 FREEHOLD

FOR SALE WITH BURNAP + ABEL. BURNAP + ABEL are delighted to introduce the stunning development of Wildflower Meadows, Fernfield Lane, Hawkinge. This stunning new 5 bedroom luxury property is located on the edge of Hawkinge offering a tranquil setting surrounded by picturesque country lanes. The "Woodlands" model is an impressive family home situated over three floors and comprising impressive entrance hall, two reception rooms, open plan kitchen/dining room, utility room, home office, family bathroom, five bedrooms and en-suite shower room to the master bedroom. Additional benefits include a double garage, off road parking, large rear garden, log burner, huge loft room with potential and 10 year builders guarantee. For your chance to view call Burnap + Abel now on 01303 258590.