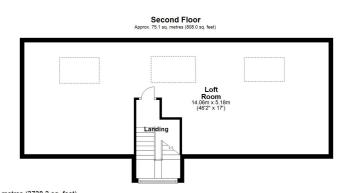

# Loft Room

46' 2"  $\times$  17' 0" (14.07m  $\times$  5.18m) A huge loft space with potential to use as a games room, cinema room, home office or potentially convert to a huge master suite. Alternatively can just be used as storage.

# Off Road Parking

Rear Garden

Total area: approx. 347.3 sq. metres (3738.3 sq. feet)

litt every attempt has been made to ensure the accuracy of the floor plan contrained here, measurements of doors, windows, crows and any other leters are approximate and no responsibility is taken for any error, omission or mis-statement. This plan is fo