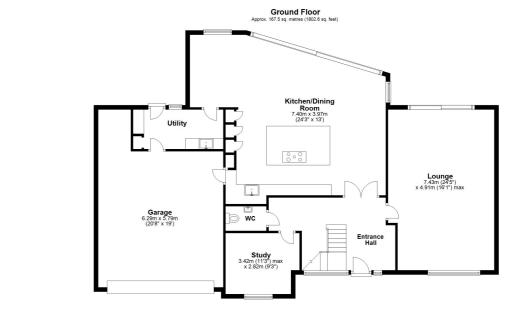

### **Entrance Hall**

#### Lounge

24' 5" x 16' 1" (7.44m x 4.90m)

#### Kitchen/Dining Room

24' 3" x 13' 0" (7.39m x 3.96m)

#### **Utility Room**

13' 4"  $\times$  5' 11" (4.06m  $\times$  1.80m) Please note this measurement is approximate.

# W.C

# Study

11' 3" x 9' 3" (3.43m x 2.82m)

#### **Double Garage**

20' 8" x 19' 0" (6.30m x 5.79m)