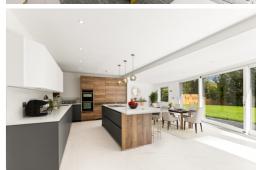

EEHOLD

FOR SALE WITH BURNAP + ABEL. BURNAP + ABEL are delighted to introduce the stunning development of Wildflower Meadows, Fernfield Lane, Hawkinge. This stunning new 5 bedroom luxury property is located on the edge of Hawkinge offering a tranquil setting surrounded by picturesque country lanes. The "Woodlands" model is an impressive family home situated over three floors and comprising impressive entrance hall, two reception rooms, open plan kitchen/dining room, utility room, home office, family bathroom, five bedrooms and en-suite shower room to the master bedroom. Additional benefits include a double garage, off road parking, large rear garden, log burner, huge loft room with potential and 10 year builders guarantee. For your chance to view call Burnap + Abel now on 01303 258590.







### **Entrance Hall**

#### Lounge

24' 5" x 16' 1" (7.44m x 4.90m)

#### Kitchen/Dining Room

24' 3" x 13' 0" (7.39m x 3.96m)

#### **Utility Room**

13' 4"  $\times$  5' 11" (4.06m  $\times$  1.80m) Please note this measurement is approximate.

# W.C

# Study

11' 3" x 9' 3" (3.43m x 2.82m)

# First Floor Landing

#### **Bedroom One**

19' 2" x 11' 6" (5.84m x 3.51m)

#### **En-Suite**

#### **Bedroom Two**

12' 7" x 7' 7" (3.84m x 2.31m)

#### **En-Suite**

#### **Bedroom Three**

11' 7" x 11' 6" (3.53m x 3.51m)

#### **Bedroom Four**

13' 0" x 10' 5" (3.96m x 3.17m)

#### **Bedroom Five**

13' 7" x 8' 2" (4.14m x 2.49m)

## Family Bathroom

8' 9" x 7' 7" (2.67m x 2.31m)

# Loft Room

46' 2"  $\times$  17' 0" (14.07m  $\times$  5.18m) A huge loft space with potential to use as a gam