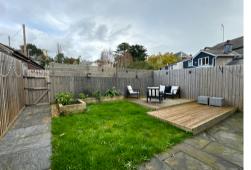

Outside the rear garden is fully enclosed with fencing, being mainly laid to lawn with patio area. A rear gate leads to the two allocated parking spaces within the parking area.

Services:

All mains services connected Council Tax Band: