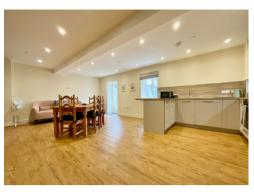

The lounge faces front and includes underfloor heating which continues throughout the ground floor.

Spanning the rear of the property with access to the garden is the spacious kitchen/dining/family room. The kitchen features Neff built in appliances including oven, hob, extractor hood and dishwasher as well as a integrated fridge/freezer. Wall and base units with matching splash back and work surfaces include a breakfast bar.