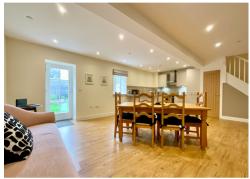

The lounge faces front and includes underfloor heating which continues throughout the ground floor.

Spanning the rear of the property with access to the garden is the spacious kitchen/dining/family room. The kitchen features Neff built in appliances including oven, hob, extractor hood and dishwasher as well as a integrated fridge/freezer. Wall and base units with matching splash back and work surfaces include a breakfast bar.