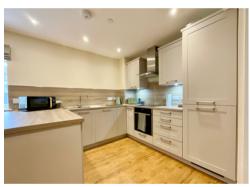

The lounge faces front and includes underfloor heating which continues throughout the ground floor.

Spanning the rear of the property with access to the garden is the spacious kitchen/dining/family room. The kitchen features Neff built in appliances including oven, hob, extractor hood and dishwasher as well as a integrated fridge/freezer. Wall and base units with matching splash back and work surfaces include a breakfast bar.