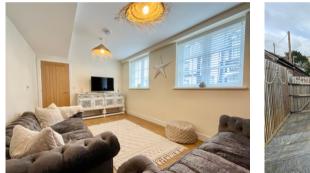

The lounge faces front and includes underfloor heating which continues throughout the ground floor.

Spanning the rear of the property with access to the garden is the spacious kitchen/dining/family room. The kitchen features Neff built in appliances including oven, hob, extractor hood and dishwasher as well as a integrated fridge/freezer. Wall and base units with matching splash back and work surfaces include a breakfast bar.