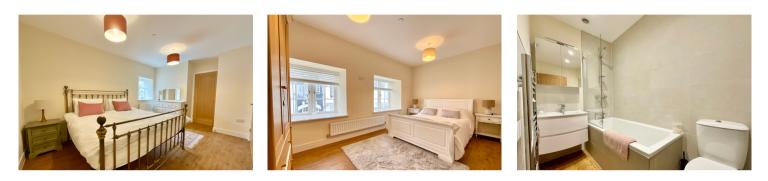

Upstairs the landing with airing cupboard leads to all three bedrooms and bathroom.

Part tiled the ensuite shower room features a vanity sink, low level w/c, walk in shower cubicle and heated towel rail. The part tiled main bathroom includes a shower over the bath, floating vanity sink, low level w/c and heated towel rail.