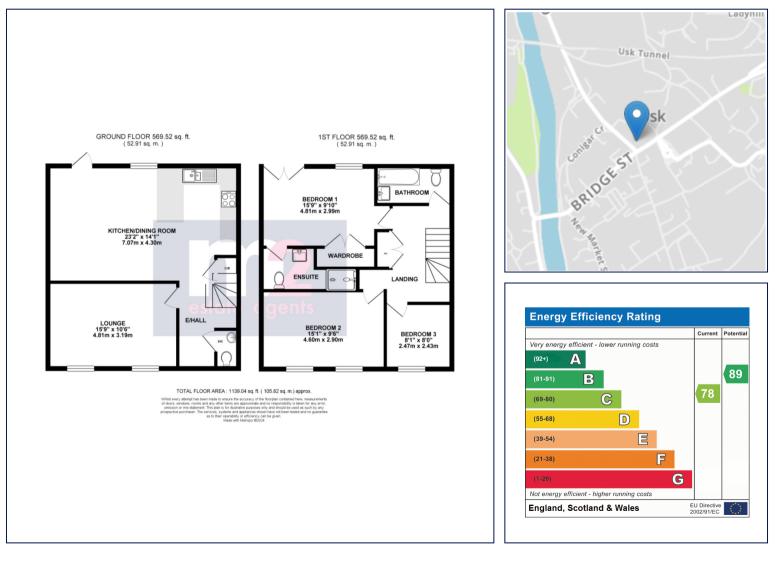

19 Bridge Street, NP15 1BQ M2 Estate Agents Usk 01291 672827 www.m2ea.co.uk An entrance hall accessed via Porthycarne Street features stairs to the first floor with storage beneath and downstairs cloakroom.

The lounge faces front and includes underfloor heating which continues throughout the ground floor.

Spanning the rear of the property with access to the garden is the spacious kitchen/dining/family room. The kitchen features Neff built in appliances including oven, hob, extractor hood and dishwasher as well as a integrated fridge/freezer. Wall and base units with matching splash back and work surfaces include a breakfast bar.

Upstairs the landing with airing cupboard leads to all three bedrooms and bathroom.

Part tiled the ensuite shower room features a vanity sink, low level w/c, walk in shower cubicle and heated towel rail. The part tiled main bathroom includes a shower over the bath, floating vanity sink, low level w/c and heated towel rail.

Outside the rear garden is fully enclosed with fencing, being mainly laid to lawn with patio area. A rear gate leads to the two allocated parking spaces within the parking area.

Services:

All mains services connected Council Tax Band:

D

All room sizes are approximate. Electrical installations, plumbing, central heating and drainage installations are noted on the basis of a visual inspection only. They have not been tested and no warranty of condition or fitness for purpose is implied in their inclusion. Potential purchasers are warned that they must make their own enquiries as to the condition of the appliances, installations or any element of the structure or fabric of the property.