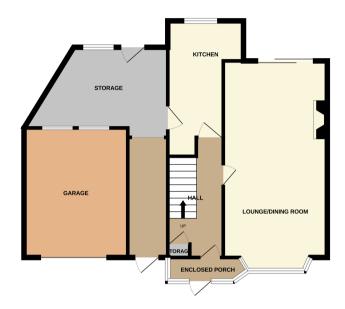

# **Approach**

Approached via lawned gardens and driveway, door giving access to an enclosed entrance porch and further door giving access to the accommodation.

# **Entrance Hallway**

Having stairs rising to the first floor and doors giving access to all downstairs rooms.

# Lounge

11' 04" x 24' 0" (3.45m x 7.32m)

# Kitchen

8' 09" x 12' 06" (2.67m x 3.81m)

#### Side store

A good size storage area with access to the rear and to the front.

#### Garage

A single garage having up and over door.

# **FLOORPLAN**

GROUND FLOOR 1ST FLOOR

STANFIELD ROAD, GREAT BARR, BIRMINGHAM, B43 7LR

Whilst every alternity has been made to ensure the accuracy of the floorpian contained here, measurements of dross yandows; rooms and any other terms are approximate and no responsibility is basefor for any error, omission or mis-statement. This plan is for illustrative purposes only and should be used as such by any prospective purchaser. The services, systems and appliances shown have not been tested and no guarantee as to their operability or efficiency can be given by the properties of the