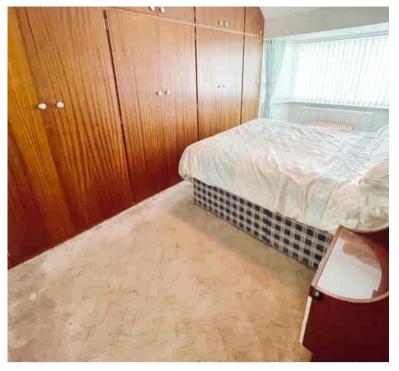

#### **Bedroom One**

7' 10" to wardrobes x 14' 03" into bay (2.39m x 4.34m)

#### **Bedroom Two**

9' 01" minimum x 9' 08" (2.77m x 2.95m)

#### **Bedroom Three**

7' 11" x 8' 06" (2.41m x 2.59m)