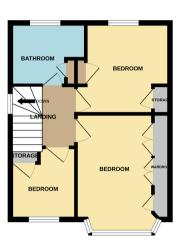

#### Landing

Having loft access and doors giving access to all upstairs rooms.

#### **Bedroom One**

7' 10" to wardrobes x 14' 03" into bay (2.39m x 4.34m)

#### **Bedroom Two**

9' 01" minimum x 9' 08" (2.77m x 2.95m)

#### **Bedroom Three**

7' 11" x 8' 06" (2.41m x 2.59m)

# **Family Bathroom**

6' 04" x 8' 03" (1.93m x 2.51m)

# **FLOORPLAN**

GROUND FLOOR 1ST FLOOR

STANFIELD ROAD, GREAT BARR, BIRMINGHAM, B43 7LR

Whilst every alternity has been made to ensure the accuracy of the floorpian contained here, measurements of dross yandows; rooms and any other terms are approximate and no responsibility is basefor for any error, omission or mis-statement. This plan is for illustrative purposes only and should be used as such by any prospective purchaser. The services, systems and appliances shown have not been tested and no guarantee as to their operability or efficiency can be given by the properties of the