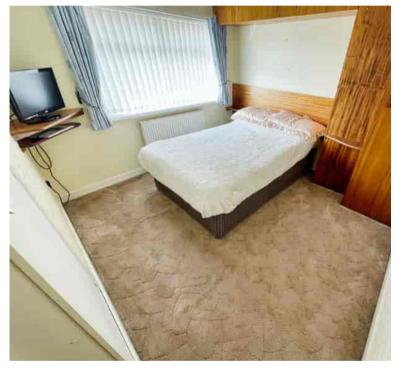

#### **Bedroom One**

7' 10" to wardrobes x 14' 03" into bay (2.39m x 4.34m)

#### **Bedroom Two**

9' 01" minimum x 9' 08" (2.77m x 2.95m)

#### **Bedroom Three**

7' 11" x 8' 06" (2.41m x 2.59m)