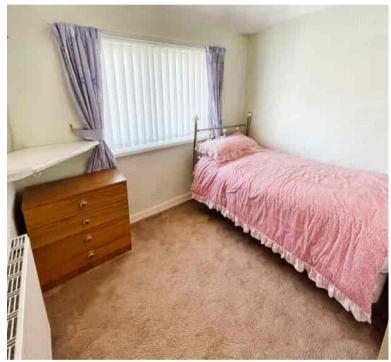

#### **Bedroom One**

7' 10" to wardrobes x 14' 03" into bay (2.39m x 4.34m)

#### **Bedroom Two**

9' 01" minimum x 9' 08" (2.77m x 2.95m)

#### **Bedroom Three**

7' 11" x 8' 06" (2.41m x 2.59m)