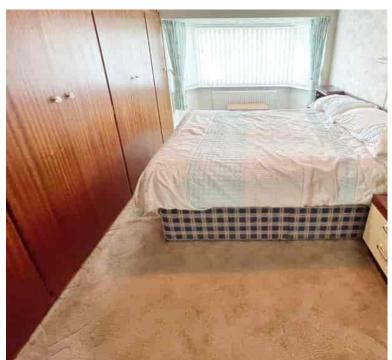

#### **Bedroom One**

7' 10" to wardrobes x 14' 03" into bay (2.39m x 4.34m)

#### **Bedroom Two**

9' 01" minimum x 9' 08" (2.77m x 2.95m)

#### **Bedroom Three**

7' 11" x 8' 06" (2.41m x 2.59m)