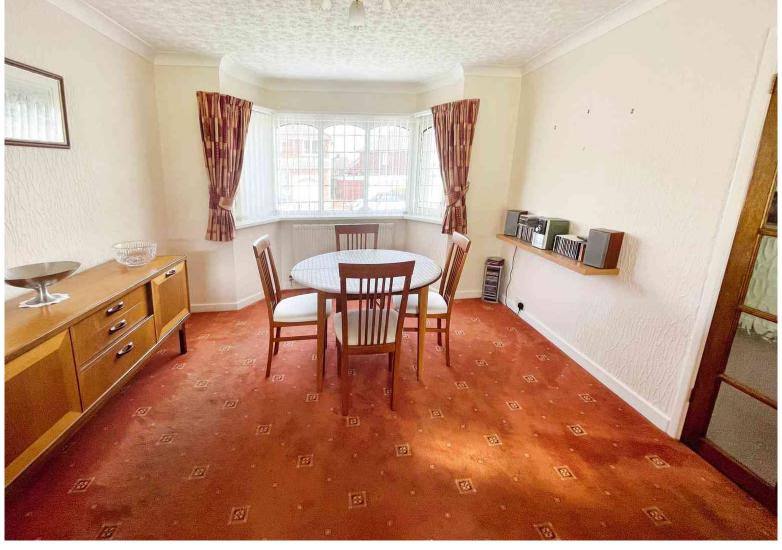

n.

# **Entrance Hallway**

Having stairs rising to the first floor and doors giving access to all downstairs rooms.

# Lounge

11' 04" x 24' 0" (3.45m x 7.32m)

# Kitchen

8' 09" x 12' 06" (2.67m x 3.81m)

#### Landing

Having loft access and doors giving access to all upstairs rooms.

#### **Bedroom One**

7' 10" to wardrobes x 14' 03" into bay (2.39m x 4.34m)

#### **Bedroom Two**

9' 01" minimum x 9' 08" (2.77m x 2.95m)

#### **Bedroom Three**

7' 11" x 8' 06" (2.41m x 2.59m)

# **Family Bathroom**

6' 04" x 8' 03" (1.93m x 2.51m)

# Rear Garden

Having a patio area with the rest laid to lawn, raised rear terrace and borders housing shrubs.

#### Side store

A good size storage area with access to the rear and to the front.

#### Garage

A single garage having up and over door.





















# **FLOORPLAN**

GROUND FLOOR 1ST FLOOR





STANFIELD ROAD, GREAT BARR, BIRMINGHAM, B43 7LR

Whilst every alternity has been made to ensure the accuracy of the floorpian contained here, measurements of dross yandows; rooms and any other terms are approximate and no responsibility is basefor for any error, omission or mis-statement. This plan is for illustrative purposes only and should be used as such by any prospective purchaser. The services, systems and appliances shown have not been tested and no guarantee as to their operability or efficiency can be given by the properties of the