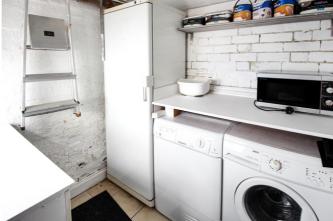

This beautifully quaint cottage blends character and hints of contemporary living throughout. In brief the accommodation comprises: entrance porch, spacious sitting room which leads into a small refitted shaker style kitchen with solid oak worksurfaces and space for appliances. To the first floor there is a well proportioned double bedroom with a range of built in wardrobes, a storage cupboard on the landing and modern refitted bathroom. Internally the property further boasts upvc double glazing and gas central heating throughout.

Outside this charming cottage has a pretty courtyard garden and an out house which has plumbing and electric for utilities.

Must be viewed to be fully appreciated!

- WOLSTON VILLAGE
- CHARMING CHARACTER COTTAGE
- ONE DOUBLE BEDROOM
- SPACIOUS LOUNGE
- FITTED KITCHEN
- REFITTED BATHROOM
- GAS CENTRAL HEATING
- NO ONWARD CHAIN
- EPC RATING TBC
- COURTYARD GARDEN
- GREAT FIRST TIME BUY