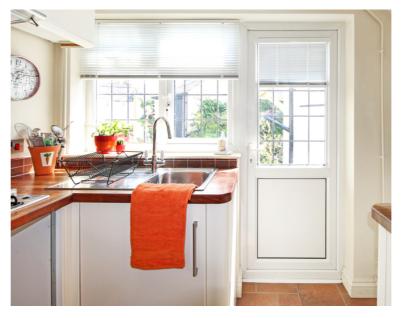

This beautifully quaint cottage blends character and hints of contemporary living throughout. In brief the accommodation comprises: entrance porch, spacious sitting room which leads into a small refitted shaker style kitchen with solid oak worksurfaces and space for appliances. To the first floor there is a well proportioned double bedroom with a range of built in wardrobes, a storage cupboard on the landing and modern refitted bathroom. Internally the property further boasts upvc double glazing and gas central heating throughout.