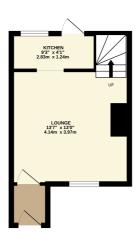

GROUND FLOOR 228 sq.ft. (21.2 sq.m.) approx.

1ST FLOOR 216 sq.ft. (20.1 sq.m.) approx.

TOTAL FLOOR AREA : 444 sq.ft, (4.1 z sq.m.) approx.

White very attempt has been reade to ensure the accuracy of the floorpine createst tree, reseasons of doors, window, room and any other term is approximate and on exponsibility is based to any or creation or tree-instancers. The plant in the disastaney largeous only and shaded be used as such by a prospective purchaser. The services, systems and applicances shown have not been tested and no guara and the plant of the