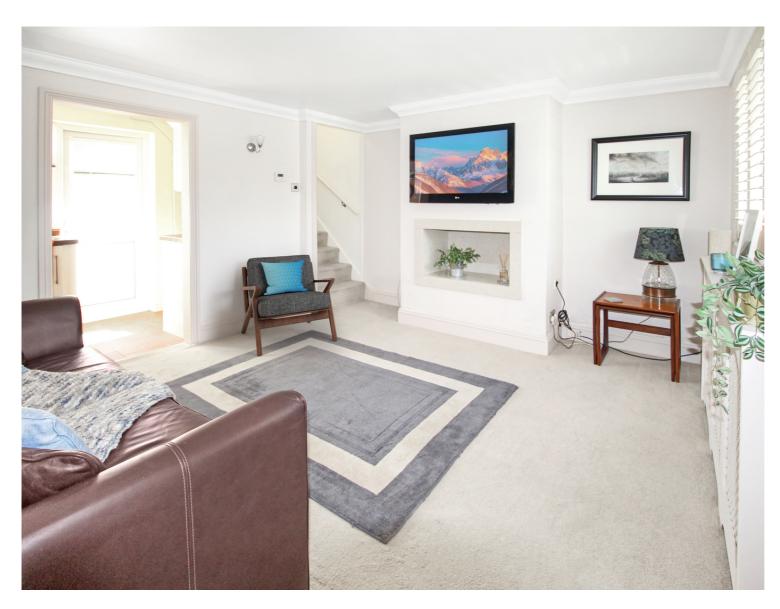

This beautifully quaint cottage blends character and hints of contemporary living throughout. In brief the accommodation comprises: entrance porch, spacious sitting room which leads into a small refitted shaker style kitchen with solid oak worksurfaces and space for appliances. To the first floor there is a well proportioned double bedroom with a range of built in wardrobes, a storage cupboard on the landing and modern refitted bathroom. Internally the property further boasts upvc double glazing and gas central heating throughout.