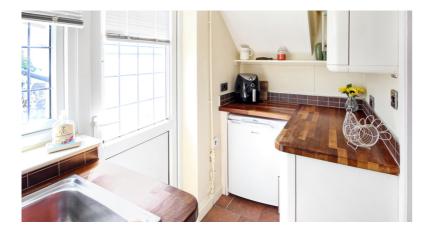

This beautifully quaint cottage blends character and hints of contemporary living throughout. In brief the accommodation comprises: entrance porch, spacious sitting room which leads into a small refitted shaker style kitchen with solid oak worksurfaces and space for appliances. To the first floor there is a well proportioned double bedroom with a range of built in wardrobes, a storage cupboard on the landing and modern refitted bathroom. Internally the property further boasts upvc double glazing and gas central heating throughout.