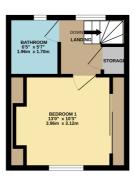

GROUND FLOOR 228 sq.ft. (21.2 sq.m.) approx.

1ST FLOOR 216 sq.ft. (20.1 sq.m.) approx.

TOTAL FLOOR AREA : 444 sq.ft, (4.1 z sq.m.) approx.

White very attempt has been reade to ensure the accuracy of the floorpine createst tree, reseasons of doors, window, room and any other term is approximate and on exponsibility is based to any or creation or tree-instancers. The plant in the disastaney largeous only and shaded be used as such by a prospective purchaser. The services, systems and applicances shown have not been tested and no guara and the plant of the