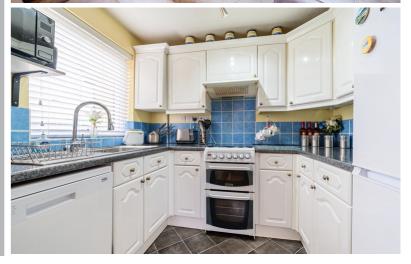

#### Kitchen

Large uPVC window to side aspect, plumbing and space for dish washer and tall fridge/freezer, space for oven with cooker hood above, wall and base units with roll top worktop, stainless steel sink and drainer with mixer tap, tiled splash back, extractor fan.