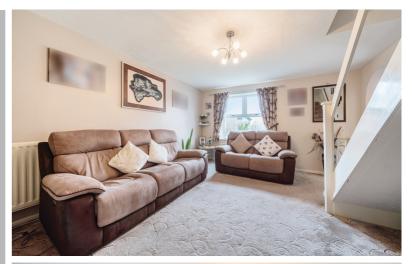

# Lounge

Two radiators, large uPVC window to side aspect, access to first floor.