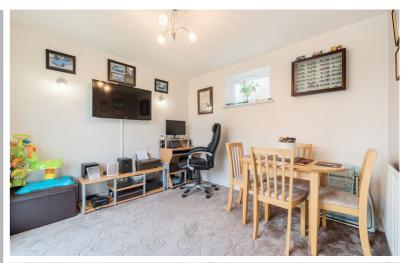

## Diner

Archway from living area, sockets, wall lights, uPVC window to side aspect, uPVC large patio doors onto the garden, radiator.