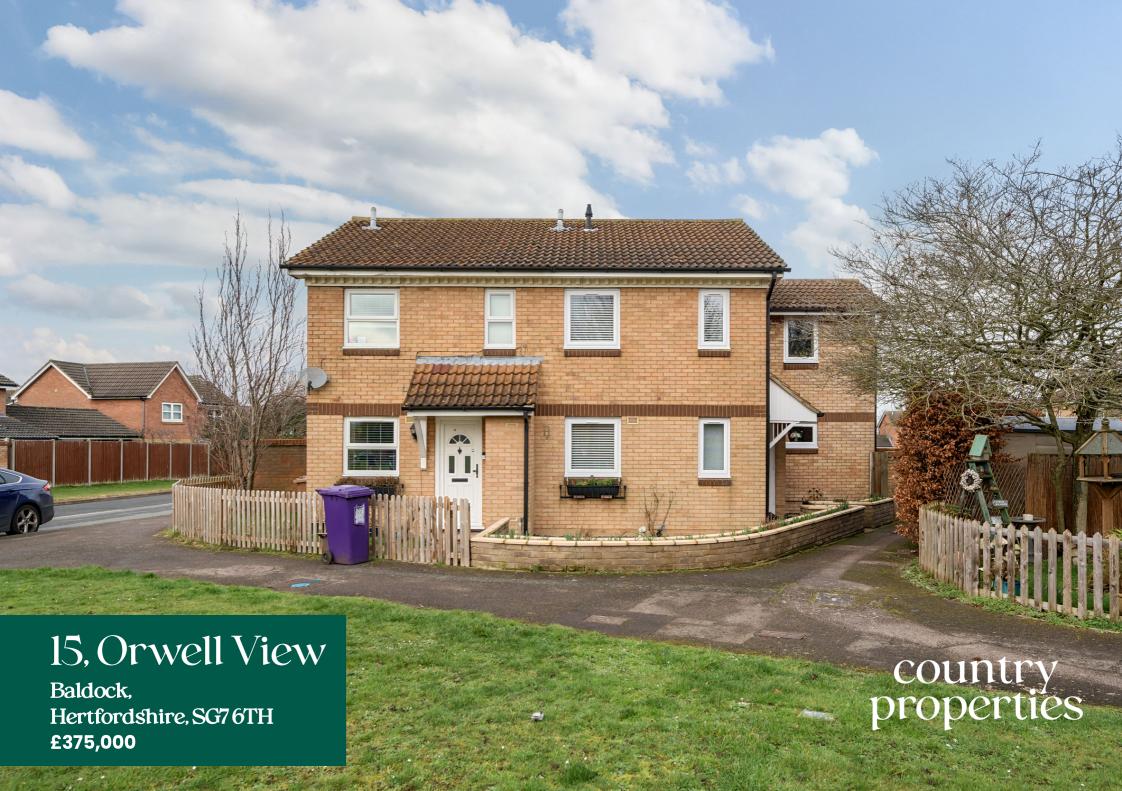

A beautiful 3 bedroom semi detached house located on Clothall Common within Baldock. This property comprises; hallway, potential downstairs WC (currently a utility room), kitchen, lounge, dining room, 3 good size bedrooms, modern family bathroom, and a beautiful front and rear garden, driveway and garage. This property benefits from double glazing throughout and plenty of storage.

- Semi Detached House
- 3 Good Size Bedrooms
- 2 Reception Rooms & Separate
   Kitchen
- Potential Downstairs WC
- Modern Family Bathroom
- Front & Rear Gardens
- Driveway & Garage
- Corner Plot Overlooking The Green