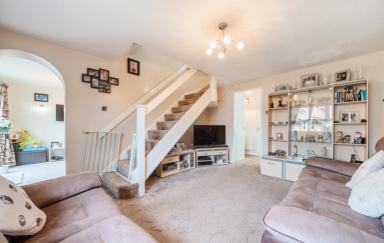

## Diner

Archway from living area, sockets, wall lights, uPVC window to side aspect, uPVC large patio doors onto the garden, radiator.