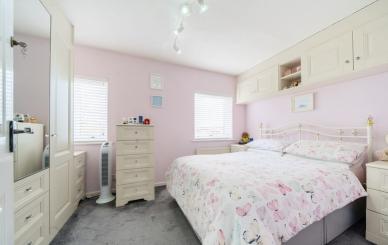

## Master Bedroom

Radiator, double sockets, two uPVC windows to side aspect, fitted wardrobes with mirrored doors, fitted unit above the bed.