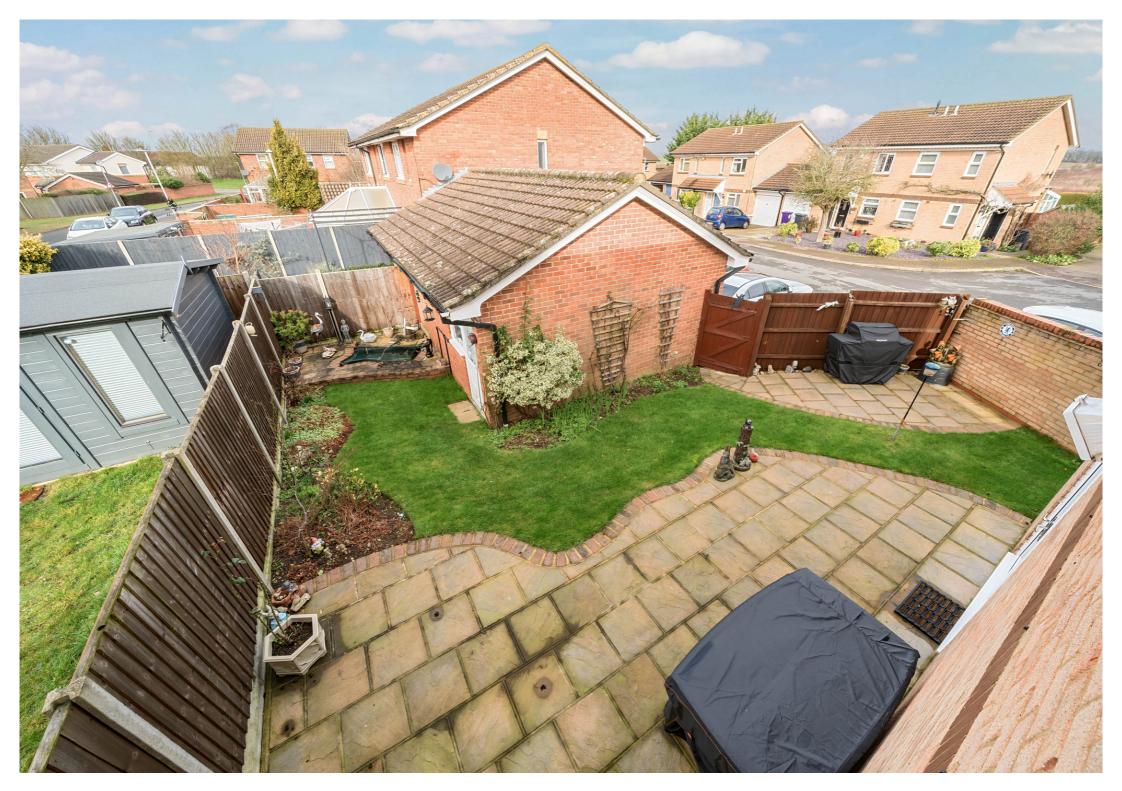

## Garden

Accessed via uPVC patio doors from the diner, large patio area, beautifully landscaped, fully enclosed by wall and fence, gate to driveway, access to rear of the garage, pond at the rear with electrics and lights, mainly laid to lawn with flowerbeds, outside tap, light.