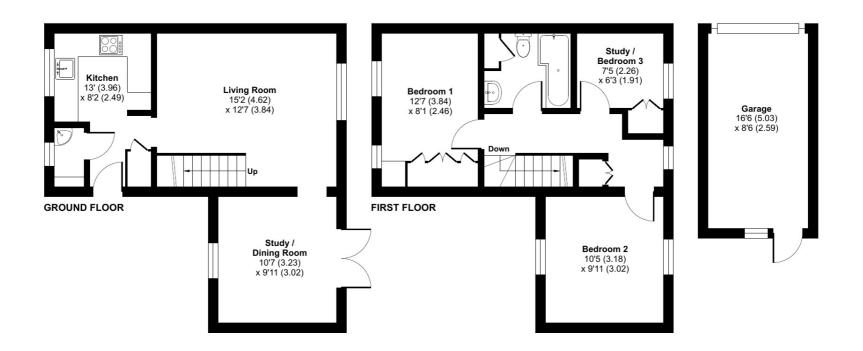

## **Ground Floor**

# Hallway

Double glazed composite front door, radiator, access to kitchen & lounge, large storage cupboard, cupboard for utilities with plumbing and space for washing machine and tumble dryer, uPVC obscure window to side aspect, plumbing for low level flush WC and wash hand basin.

#### Kitchen

Large uPVC window to side aspect, plumbing and space for dish washer and tall fridge/freezer, space for oven with cooker hood above, wall and base units with roll top worktop, stainless steel sink and drainer with mixer tap, tiled splash back, extractor fan.

# Lounge

Two radiators, large uPVC window to side aspect, access to first floor.

## Diner

Archway from living area, sockets, wall lights, uPVC window to side aspect, uPVC large patio doors onto the garden, radiator.

## First Floor

# Landing

Access to loft with ladder and light, boarded loft, access to all bedrooms and family bathroom, uPVC window to side aspect, built in large storage cupboard.

## Master Bedroom

Radiator, double sockets, two uPVC windows to side aspect, fitted wardrobes with mirrored doors, fitted unit above the bed.

#### **Bedroom Two**

Radiator, double sockets, dual aspect uPVC windows to both sides.

#### **Bedroom Three**

Radiator, large uPVC window to side aspect, built in cupboard.

# Family Bathroom

Cupboard with access to combination boiler, low level flush WC, heating controls for under floor heating, heated towel rail, wash hand basin with vanity unit fitted below, fully tiled, p shaped bath with mains shower.

# Garage

Pitched roof, driveway in front for 1 vehicle, up and over garage door, light and power, single glazed wooden window and door to rear, power sockets.

Floor plan produced in accordance with RICS Property Measurement Standards incorporating International Property Measurement Standards (IPMS2 Residential). @ nichecom 2024. Produced for Country Properties. REF: 1082459