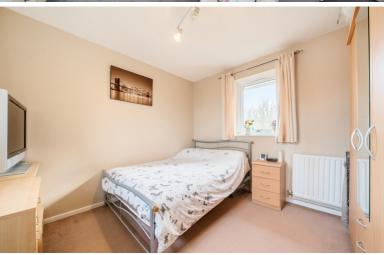

#### **Bedroom Two**

Radiator, double sockets, dual aspect uPVC windows to both sides.

#### **Bedroom Three**

Radiator, large uPVC window to side aspect, built in cupboard.