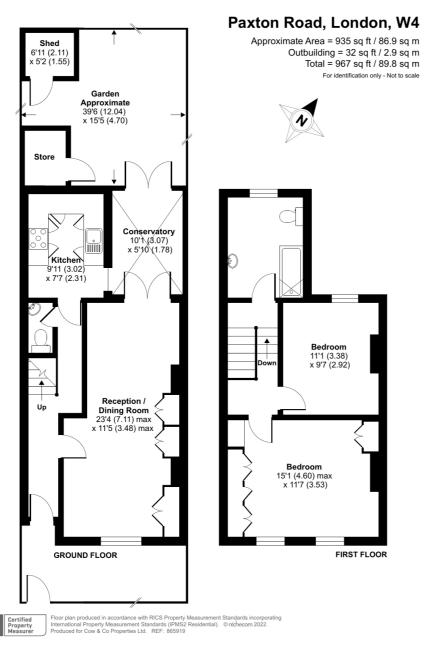

Paxton Road, London, W4 2QT

GUIDE PRICE OF £800,000-£1,000,000. A beautiful 2 bedroom cottage situated on a quiet and sought after tree-lined street in the heart of Chiswick boasting a larger than average rear garden and vast potential to extend (STPP).

Tel: 0208 065 0010 Web: cowandco-london.com

- 2 bedroom period home
- Double reception with lovely feature fireplaces
- Large private rear garden
- Period features
- · Quiet residential road
- Close to Chiswick House and Grounds
- Potential to extend (subject to planning permission)

Tel: 0208 065 0010 Web: cowandco-london.com

Agents note: All measurements are approximate and whilst every attempt has been made to ensure accuracy they are for general guidance only and must not be relied on. The fixture and fittings referred to have not been tested and therefore no guarantee can be given that they are in working order. Internal photographs are reproduced for general information and it must not be inferred that any item shown is included with the property.