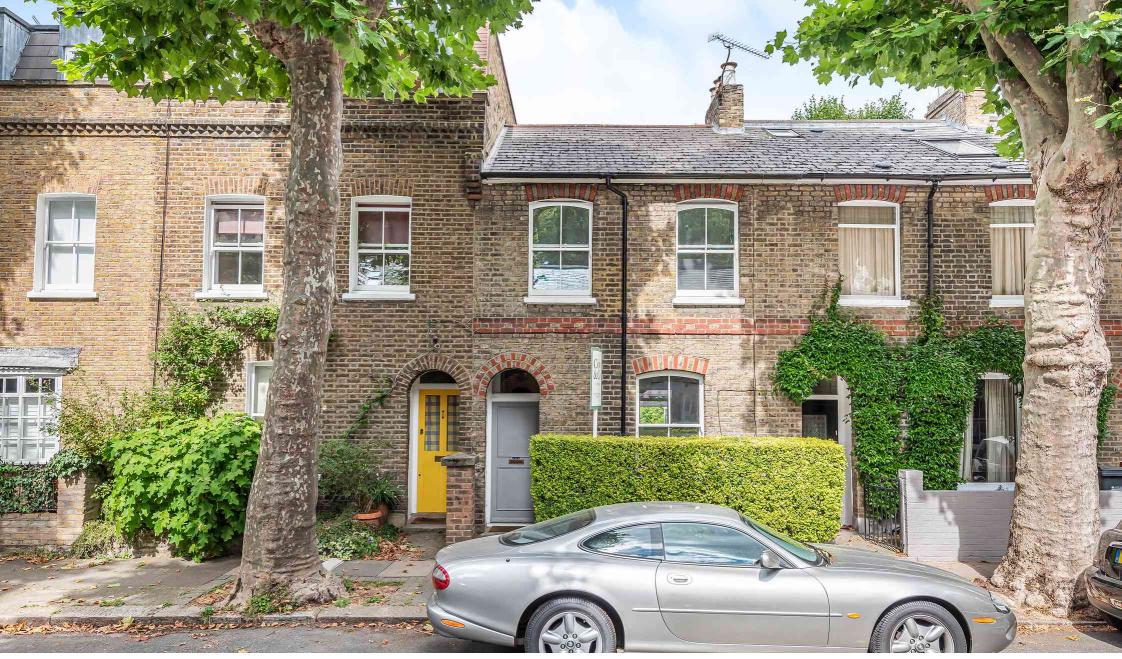

Paxton Road, London, W4 2QT

GUIDE PRICE OF £800,000-£1,000,000. A beautiful 2 bedroom cottage situated on a quiet and sought after tree-lined street in the heart of Chiswick boasting a larger than average rear garden and vast potential to extend (STPP).

Paxton Road is located on the doorstep of Chiswick's crown jewel - the stunning 65 acre Chiswick House and Grounds - meaning its award-winning café is just a six minute walk from your front door. Powell's Walk footpath, at the end of Paxton Road, ensures the vistas of the River Thames and riverside pubs beyond are just a five minute stroll. The independent cafes, boutiques, bars and restaurants of Devonshire Road, including the Michelin starred La Trompette, are just ten minutes on foot while Chiswick High Road is only thirteen minutes from your front door. Chiswick Station (mainline), with its quick access to Waterloo, is fourteen minutes on foot, as is Turnham Green tube station (District and Piccadilly lines). And the 190 bus brings you from the end of Paxton Road to Chiswick High Road in just two stops, whilst the 533 takes you non-stop straight to Hammersmith Broadway.