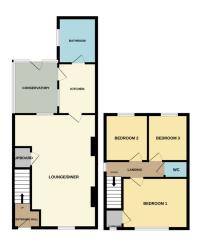

#### **ENTRANCE HALL**

UPVC door to front and stairs to first floor.

#### LOUNGE/DINER

21' 11" x 16' 2" (6.68m x 4.93m) (approx.) UPVC window to front and rear, two radiators, fireplace, laminated flooring and cupboard containing boiler.

#### **KITCHEN**

9' 9" x 7' 4" (2.97m x 2.24m) (approx.) Fitted with a range of base and eye level units, stainless steel sink unit with mixer tap, part tiled walls, integrated oven, hob, extractor fan, fridge freezer space, integrated dishwasher, UPVC window to side and half glazed door to conservatory.

#### CONSERVATORY

10' 1" x 8' 7" (3.07m x 2.62m) (approx.) Lean to style, plumbing and space for washing machine, tumble dryer space, laminated flooring, radiator and UPVC doors to garden.

#### BATHROOM

Fitted with a three piece suite comprising WC, wash hand Not to scale and is meant as a guide only. basin and bath with electric shower over, part tiled walls, radiator and UPVC window to side.

#### LANDING

UPVC window to side.

#### **BEDROOM ONE**

13' 5" x 9' 8" (4.09m x 2.95m) (approx.) UPVC window to front, radiator and cupboard.

#### **BEDROOM TWO**

8' 10" x 8' 3" (2.69m x 2.51m) (approx.) UPVC window to rear and radiator.

#### **BEDROOM THREE**

8' 11" x 7' 9" (2.72m x 2.36m) (approx.) UPVC window to rear and radiator.

### TOILET

Fitted with a two piece suite comprising WC and wash hand basin, extractor fan and part tiled walls.

## AGENTS NOTE

The floorplan is for illustrative purposes only. Fixtures and fittings may not represent the current state of the property. Not to scale and is meant as a guide only.

roperty details herein do not form part or all of an offer or contract. Any measurements included are for guidance only and, as such, must ot be used for the purchase of carpets or fitted furniture etc. We have not tested any apparatus, equipment, fixtures or services; neither ave we confirmed or verified the legal title of the property. All prospective purchasers must satisfy themselves as to the correctness and ccuracy of such details provided by us. We accept no liability for any existing or future defects relating to any property. Any plans shown re not to scale and are meant as a guide only. 12 North Street Bourne, PE10 9AB T: 01778 420011