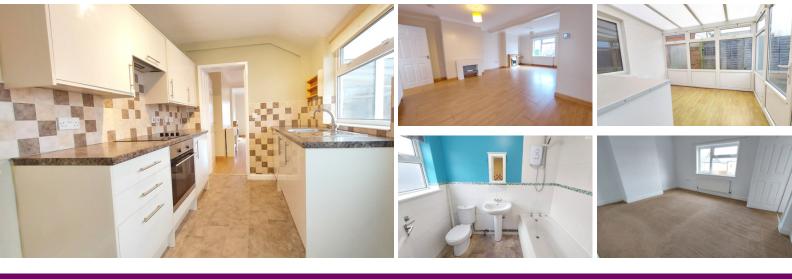

#### **ENTRANCE HALL**

UPVC door to front and stairs to first floor.

#### LOUNGE/DINER

21' 11" x 16' 2" (6.68m x 4.93m) (approx.) UPVC window to front and rear, two radiators, fireplace, laminated flooring and cupboard containing boiler.

#### **KITCHEN**

9' 9" x 7' 4" (2.97m x 2.24m) (approx.) Fitted with a range of base and eye level units, stainless steel sink unit with mixer tap, part tiled walls, integrated oven, hob, extractor fan, fridge freezer space, integrated dishwasher, UPVC window to side and half glazed door to conservatory.

#### CONSERVATORY

10' 1" x 8' 7" (3.07m x 2.62m) (approx.) Lean to style, plumbing and space for washing machine, tumble dryer space, laminated flooring, radiator and UPVC doors to garden.

#### BATHROOM

Fitted with a three piece suite comprising WC, wash hand Not to scale and is meant as a guide only. basin and bath with electric shower over, part tiled walls, radiator and UPVC window to side.