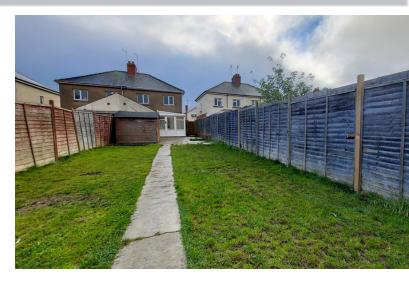

#### OUTSIDE

To the front there is a driveway with off road parking for two cars.

The rear garden is laid to lawn with paved patio, has gated side access and is enclosed by fencing.