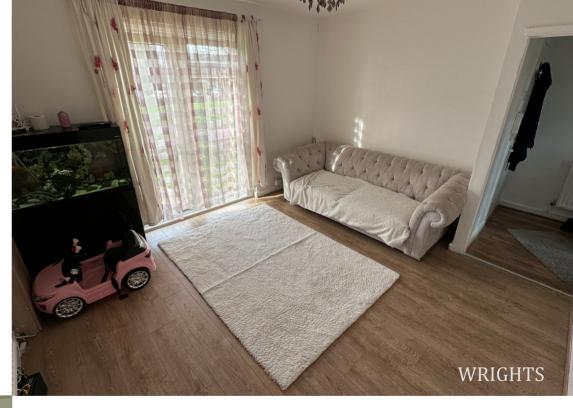

#### LIVING ROOM

A well lit space with large UPVC window and door, laminate flooring, gas radiator and doorway leading to;