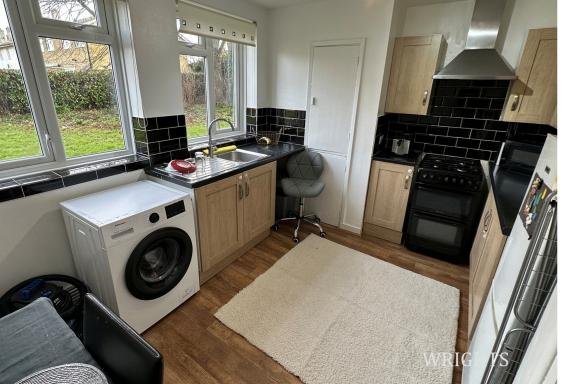

#### **KITCHEN**

Matching base and wall units providing ample work surface space. There is space and plumbing for a gas radiator, fridge freezer and washing machine. Laminate flooring, gas radiator and UPVC window overlooking the communal gardens.