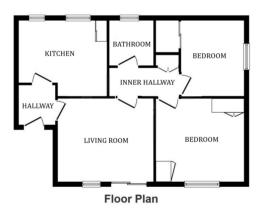

# ACCOMMODATION

### **ENTRANCE HALLWAY**

Entry-phone system. Doors to Lounge and kitchen.

#### **INNER HALLWAY**

Laminate flooring, large storage cupboard providing access to;