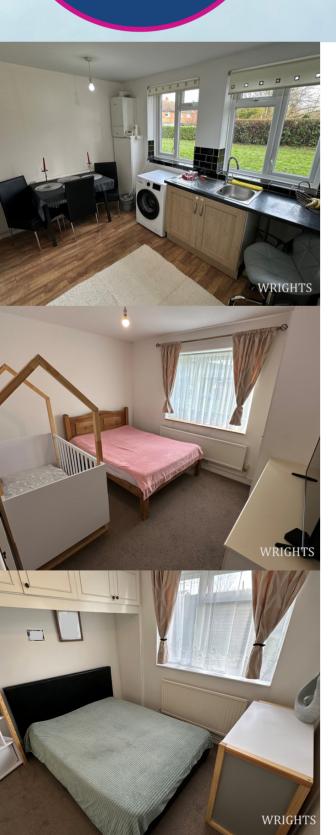

#### **KITCHEN**

Matching base and wall units providing ample work surface space. There is space and plumbing for a gas radiator, fridge freezer and washing machine. Laminate flooring, gas radiator and UPVC window overlooking the communal gardens.

#### **BEDROOM ONE**

Large double bedroom with built in wardrobes, carpet flooring, gas radiator and UPVC window.

#### **BEDROOM TWO**

Double bedroom also benefitting from built in wardrobes, carpet flooring, gas radiator and UPVC window.