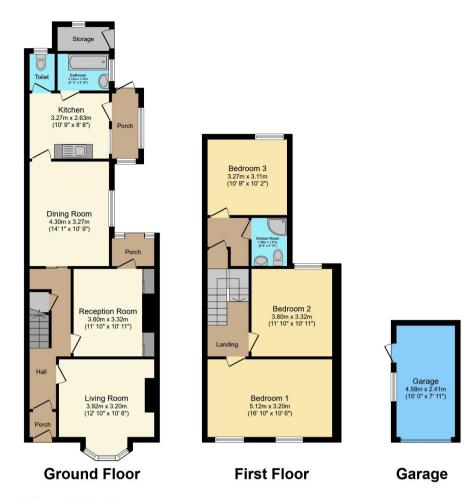

Total floor area 136.9 sq.m. (1,473 sq.ft.) approx

This floor plan is for illustrative purposes only. It is not drawn to scale. Any measurements, floor areas (including any total floor area), openings and orientation are approximate. No details are guaranteed, they cannot be relied upon for any purpose and they do not form part of any agreement. No liability is taken for any error, omission or misstatement. A party must rely upon its own inspection(s). Plan produced for Purplebricks. Powered by www.focalagent.com