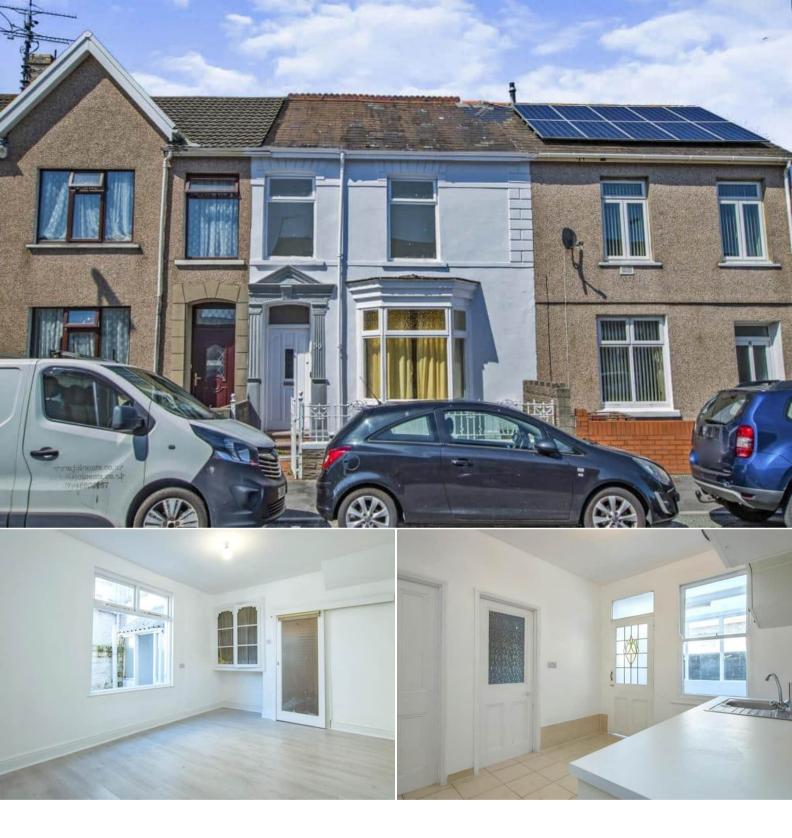

## Trinity Road Llanelli

Bettermove are proud to present this 3 bedroom terraced house in Llanelli available with no forward chain.

The property benefits from double glazing, Electric heating throughout and has ample on street parking available nearby. The council tax band is B.

The property is currently tenanted and will be sold vacant on possession - rental yields can be obtained through Bettermove.

The interior of this beautifully presented property comprises three reception rooms, the fitted kitchen, bathroom and WC on the ground floor with ample storage space. The first floor consists of three double bedrooms and a shower room. The exterior boasts a private rear garden, perfect for enjoying the summer months.

Located in the popular town of Llanelli, the property is close to a range of amenities, including shops, supermarkets, restaurants and pubs. Excellent transport connections can be found from Llanelli Train Station and many local bus routes.