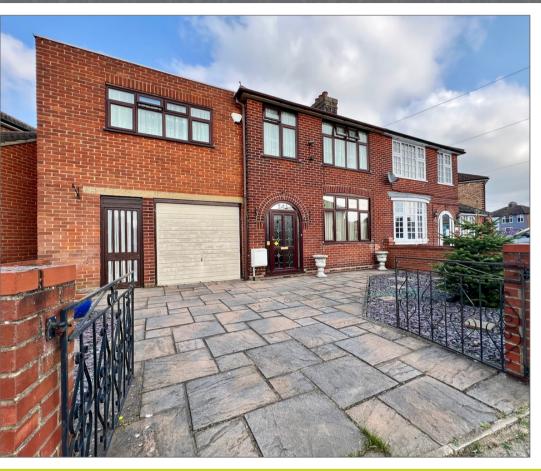

## **Avondale Road**

£300,000

Introduced to the market for sale is this extended and spacious four bedroom semi-detached home. Positioned in an ideal location on the East side of Ipswich the property sits close to schools and amenities.

Internally the property benefits from, on the ground floor: Entrance hall, living/dining room, back room/utility, kitchen and shower room. To the first floor: Landing, bedroom one which features built in wardrobes, bedroom two which also features built in wardrobes, bedroom three, bedroom four and the family bathroom. Externally the property benefits from off road parking, paved front garden, garage and two gardens to the rear which are separated buy a wall and gate.

- Off road parking
- Four bedrooms
- Close to amenities
- No chain
- Two bathrooms
- Double glazed
- Garage
- Gas central heating
- Ideal location
- Extended