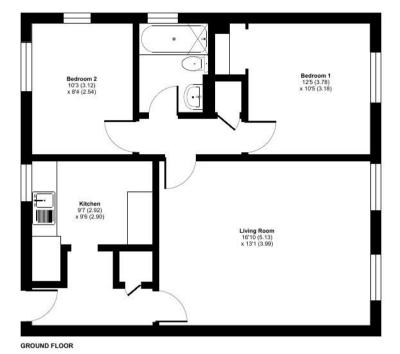

## Ranscombe Close, Rochester, ME2

Approximate Area = 648 sq ft / 60.2 sq m
For identification only - Not to scale

20-22 Bridge End, Leeds, LS1 4DJ t: 0330 004 0050 e: hello@bettermove.co.uk www.bettermove.co.uk