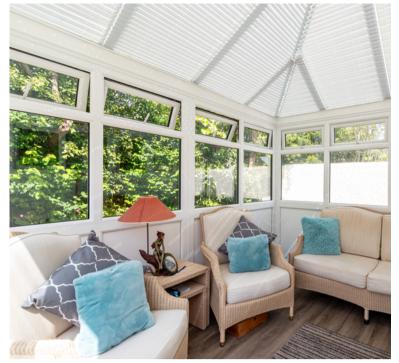

#### **PROPERTY DESCRIPTION**

A beautifully presented detached 2 -3 bedroom bungalow providing two large double bedrooms, a study/3rd bedroom with an en-suite shower room, a spacious living/dining room, garden room, modern Bauformat kitchen with Siemens appliances and a house bathroom. Since the current owners have resided here they have added a brand new porch, new double-glazed windows, plantation shutters, a new water cylinder and electric radiators. Situated at the top of Mont Nicolle, a quiet and green area just moments from a bus stop, also just a short walk down to St Brelade's Bay and the local amenities are a 10 minute walk or a 2 minute bus ride away. To the exterior there is an artificial lawn and patio with south and west aspects. In addition to the garage, there is driveway parking for 4 cars. The vendors have found their next home, so a relatively quick completion can be achieved.

#### FEATURES

- 2bedroom modernised bungalow
- Close to bus stop and amenities
- Sunny rear garden, garage & parking
- Immaculately presented throughout
- Study/3rd bedroom with en-suite
- Spacious living diningroom