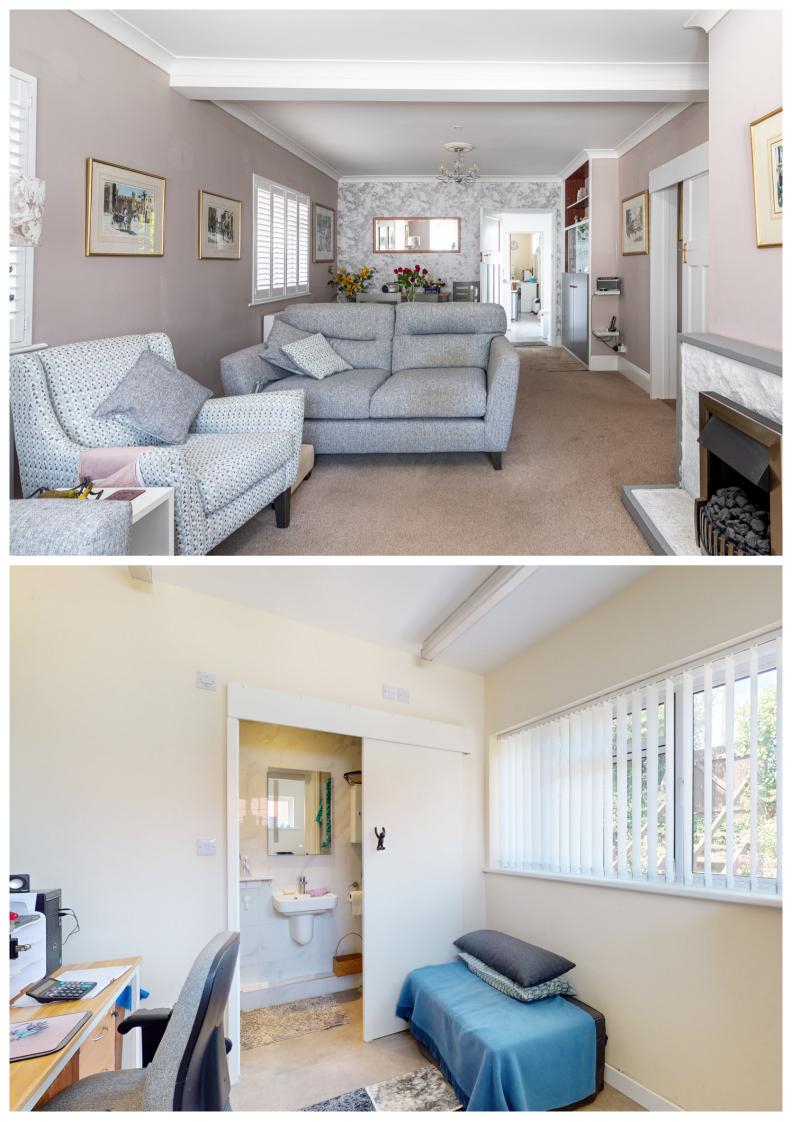

#### **PROPERTY DESCRIPTION**

A beautifully presented detached 2 -3 bedroom bungalow providing two large double bedrooms, a study/3rd bedroom with an en-suite shower room, a spacious living/dining room, garden room, modern Bauformat kitchen with Siemens appliances and a house bathroom. Since the current owners have resided here they have added a brand new porch, new double-glazed windows, plantation shutters, a new water cylinder and electric radiators. Situated at the top of Mont Nicolle, a quiet and green area just moments from a bus stop, also just a short walk down to St Brelade's Bay and the local amenities are a 10 minute walk or a 2 minute bus ride away. To the exterior there is an artificial lawn and patio with south and west aspects. In addition to the garage, there is driveway parking for 4 cars. The vendors have found their next home, so a relatively quick completion can be achieved.

### **ROOM DESCRIPTIONS**