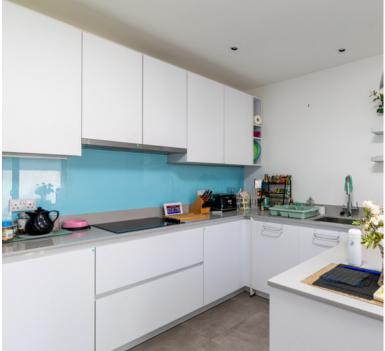

#### **PROPERTY DESCRIPTION**

A beautifully presented detached 2 -3 bedroom bungalow providing two large double bedrooms, a study/3rd bedroom with an en-suite shower room, a spacious living/dining room, garden room, modern Bauformat kitchen with Siemens appliances and a house bathroom. Since the current owners have resided here they have added a brand new porch, new double-glazed windows, plantation shutters, a new water cylinder and electric radiators. Situated at the top of Mont Nicolle, a quiet and green area just moments from a bus stop, also just a short walk down to St Brelade's Bay and the local amenities are a 10 minute walk or a 2 minute bus ride away. To the exterior there is an artificial lawn and patio with south and west aspects. In addition to the garage, there is driveway parking for 4 cars. The vendors have found their next home, so a relatively quick completion can be achieved.