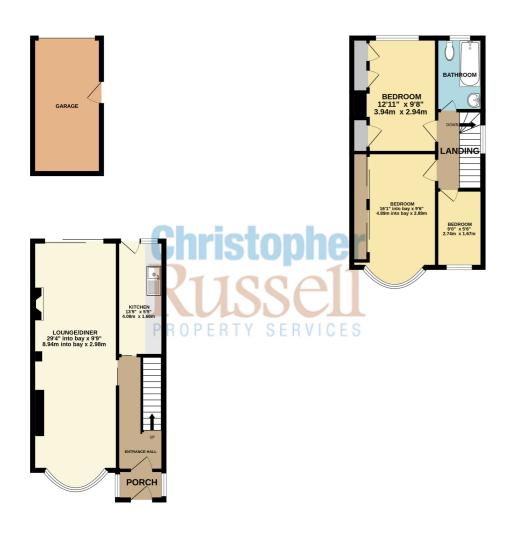

With great potential to modernise and extend to a significantly larger home STLPP, the property does need modernisation and redecoration, which has been reflected in the realistic asking price.

Accommodation comprises, entrance hall, through lounge/diner and kitchen on the ground floor with three bedrooms and a family bathroom on the first floor.

Council Tax Band D.

GROUND FLOOR 559 sq.ft. (52.0 sq.m.) approx. 1ST FLOOR 419 sq.ft. (38.9 sq.m.) approx