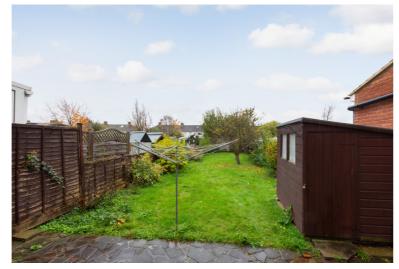

Outside there is a driveway that provides off street parking and a south facing rear garden extending approximately 80ft.

AGENTS NOTES: The property was underpinned in 1985 to which the sellers have documents detailing the underpinning as well as this they're able to provide a recent structural engineers report of integrity.