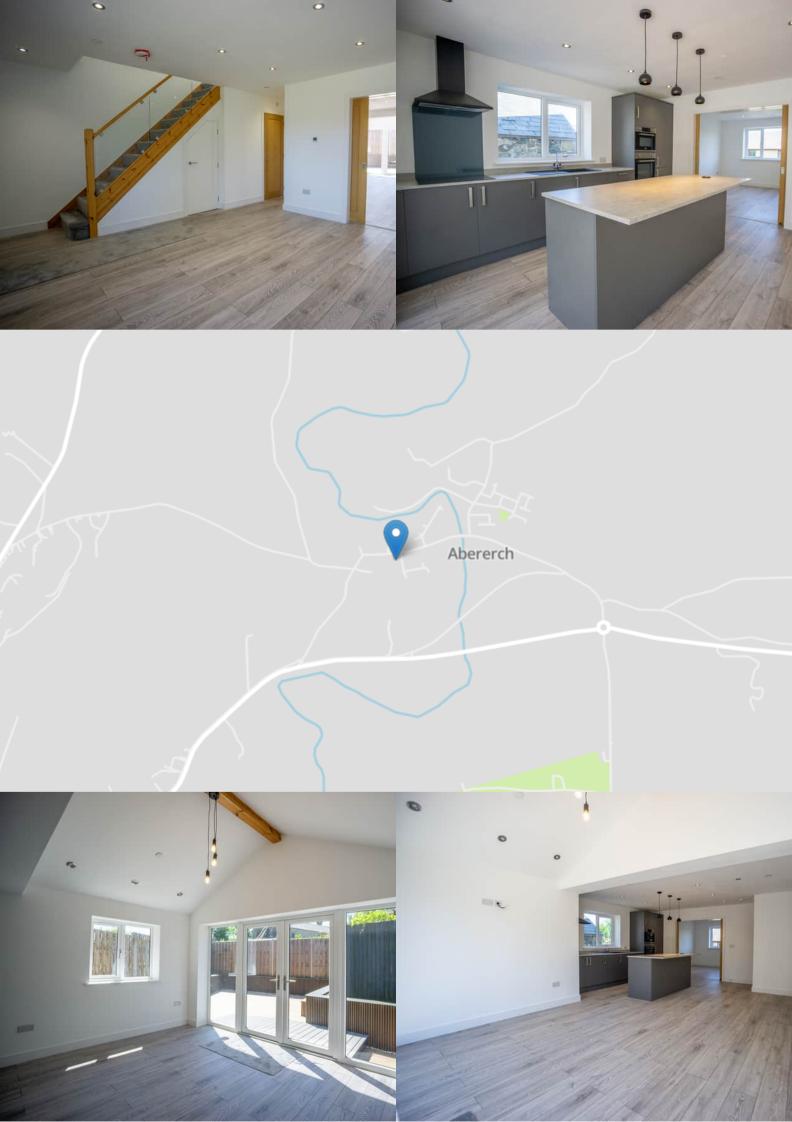

## PROPERTY DESCRIPTION

Located in the charming village of Abererch, this beautifully finished new build property offers the perfect blend of modern comfort and village charm. Thoughtfully designed with contemporary living in mind, the home features three bedrooms, two stylish bathrooms, and an inviting open plan living area that flows effortlessly from lounge to dining and kitchen spaces—ideal for family life and entertaining.

Location Information Pwllheli 1.9 miles . Porthmadog 12 miles . Bangor 29 miles . Chester 88 miles . Shrewsbury 86 miles . Manchester 126 miles. Viewing Viewing is strictly by appointment only with Elvins Estate Agents