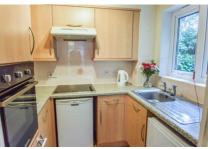

### **Description**

If you are looking for independent Retirement Living then this one bed apartment with doors to communal garden area is the perfect place. The accommodation itself comprises: entrance hall with security entrance system, Lounge/dining room opening into the garden area, and doors from the lounge leading into the kitchen, there is also a generous size double bedroom with built in mirror door wardrobes. The shower room benefits from a large shower cubicle. There are also some communal facilities if you wish to utilise- a laundry room and a lounge. Situated in the heart of Walderslade with a supermarket, local shops library and chemist. No onward chain.