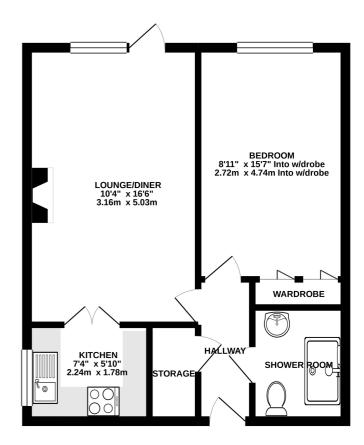

### **Description**

If you are looking for independent Retirement Living then this one bed apartment with doors to communal garden area is the perfect place. The accommodation itself comprises: entrance hall with security entrance system, Lounge/dining room opening into the garden area, and doors from the lounge leading into the kitchen, there is also a generous size double bedroom with built in mirror door wardrobes. The shower room benefits from a large shower cubicle. There are also some communal facilities if you wish to utilise- a laundry room and a lounge. Situated in the heart of Walderslade with a supermarket, local shops library and chemist. No onward chain.

### GROUND FLOOR 432 sq.ft. (40.2 sq.m.) approx.

TOTAL FLOOR AREA: 432 sq.ft. (40.2 sq.m.) approx

Whilst every attempt has been made to ensure the accuracy of the Boorpian contained bere, measurements of doors, windows, rooms and any other leners are approximate and no responsibility to taken for any error, representations of the properties of the properties of the properties of the properties purchased. The services, systems and appliances shown have not been tested and no guarantee as to their operability or difficiency can be given.