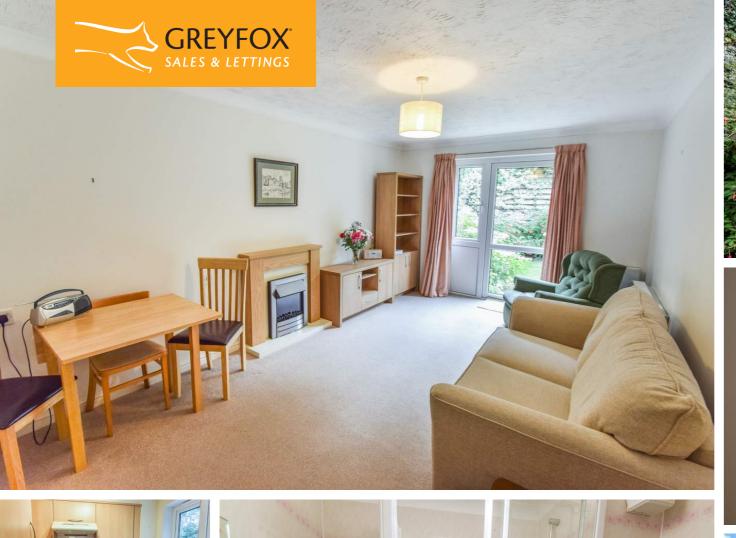

### **Description**

If you are looking for independent Retirement Living then this one bed apartment with doors to communal garden area is the perfect place. The accommodation itself comprises: entrance hall with security entrance system, Lounge/dining room opening into the garden area, and doors from the lounge leading into the kitchen, there is also a generous size double bedroom with built in mirror door wardrobes. The shower room benefits from a large shower cubicle. There are also some communal facilities if you wish to utilise- a laundry room and a lounge. Situated in the heart of Walderslade with a supermarket, local shops library and chemist. No onward chain.