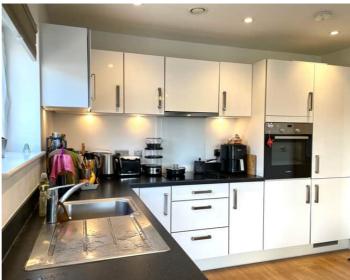

all, an open plan kitchen and sitting room with french doors giving access to the balcony, a spacious bedroom, a large bathroom and ample storage cupboards. Externally, the property offers a balcony, and parking for one car. This property is offered for sale with no upper chain.

Please contact Thomas Connolly Estate Agents for further information relating to this property or to confirm viewing arrangements.

If you are thinking of buying, selling, renting or require mortgage advice, please do not hesitate to contact us to see how we can help you.



# **Room Descriptions**

### KITCHEN / SITTING ROOM / DINING ROOM

11' 6" x 20' 4" (3.51m x 6.20m)

### **BEDROOM**

14' 3" x 11' 1" (4.34m x 3.38m)

## **FAMILY BATHROOM**

8' 4" x 6' 4" (2.54m x 1.93m)

# **BALCONY**

PARKING FOR ONE CAR