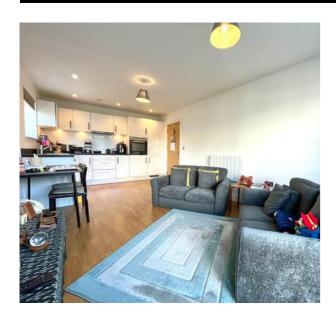

This property comprises of an entrance hall, an open plan kitchen and sitting room with french doors giving access to the balcony, a spacious bedroom, a large bathroom and ample storage cupboards. Externally, the property offers a balcony, and parking for one car. This property is offered for sale with no upper chain.

### KITCHEN / SITTING ROOM / DINING ROOM

11' 6" x 20' 4" (3.51m x 6.20m)