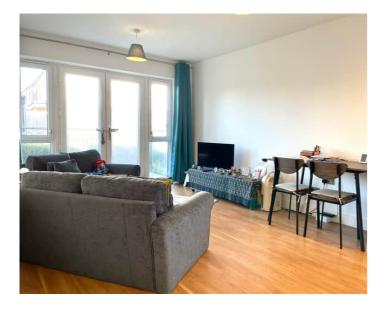

This property comprises of an entrance hall, an open plan kitchen and sitting room with french doors giving access to the balcony, a spacious bedroom, a large bathroom and ample storage cupboards. Externally, the property offers a balcony, and parking for one car. This property is offered for sale with no upper chain.

### KITCHEN / SITTING ROOM / DINING ROOM

11' 6" x 20' 4" (3.51m x 6.20m)