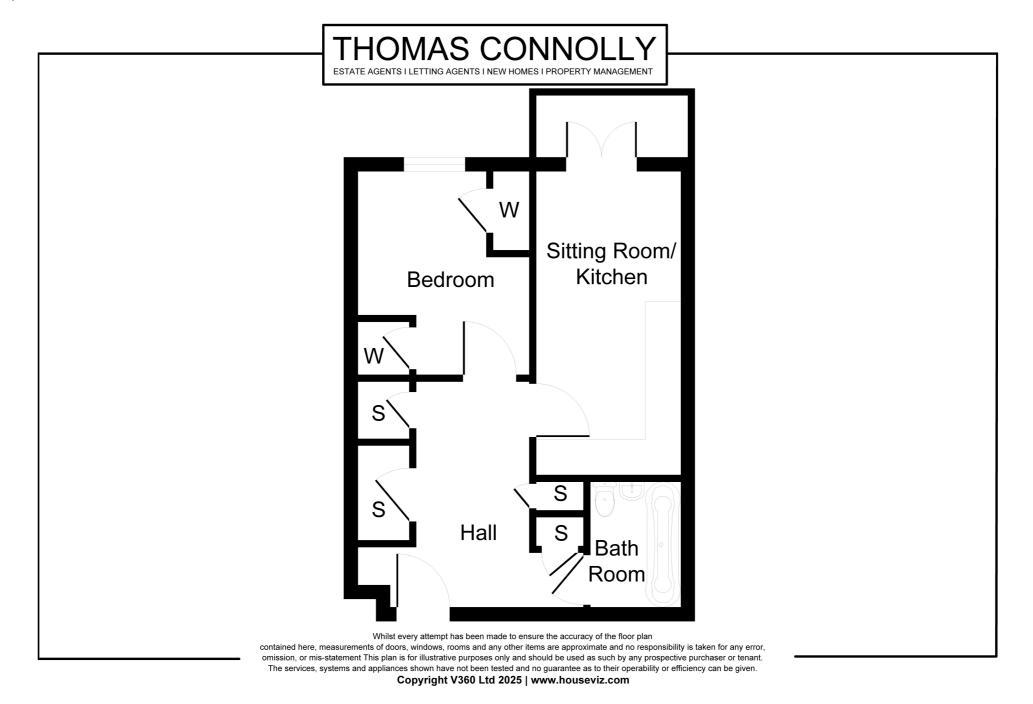

This property comprises of an entrance hall, an open plan kitchen and sitting room with french doors giving access to the balcony, a spacious bedroom, a large bathroom and ample storage cupboards. Externally, the property offers a balcony, and parking for one car. This property is offered for sale with no upper chain.

# **Room Descriptions**