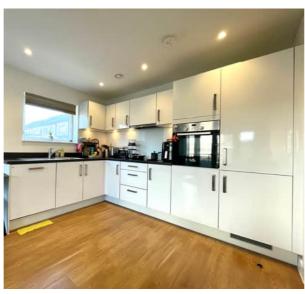

This property comprises of an entrance hall, an open plan kitchen and sitting room with french doors giving access to the balcony, a spacious bedroom, a large bathroom and ample storage cupboards. Externally, the property offers a balcony, and parking for one car. This property is offered for sale with no upper chain.

### KITCHEN / SITTING ROOM / DINING ROOM

11' 6" x 20' 4" (3.51m x 6.20m)