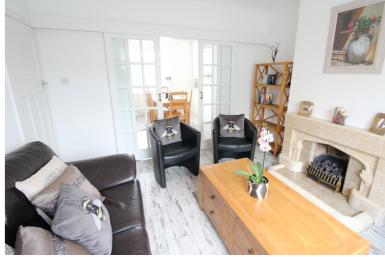

## **SUMMARY**

\*\*A SUPERBLY PRESENTED 3 BEDROOM THROUGH TERRACE, SOUGHT AFTER HISTORIC VILLAGE OF HAWORTH WITH EXCELLENT ACCESS TO VILLAGE AMENITIES AND ATTRACTIONS!!\*\* Having modern fitted dining kitchen & shower room, front & rear garden areas, views - OFFERED FOR SALE WITH NO ONWARD CHAIN!! EPC rating is C.

## **FULL DESCRIPTION**

Viewing is essential to fully appreciate this superbly presented three bedroom through terrace situated in the sought after historic village of Haworth with excellent access to village amenities and attractions. The accommodation comprises of an entrance hall, the lounge has a living flame gas coal effect fire, radiator, double glazed window to the front. Sliding doors lead to a fabulous dining kitchen having an attractive range of modern base and wall mounted units, integrated appliances to include oven, hob, extractor fan, dishwasher, fridge, utility cupboard, double glazed window to the rear. There is a rear porch giving access to the rear garden. To the first floor there are three bedrooms and a shower room with modern fitted three piece suite comprising of a shower cubicle, WC, wash hand basin, double glazed window to the rear. Externally there are gardens to the front and rear and far reaching views to the rear. Offered for sale with no onward chain, EPC rating is C.