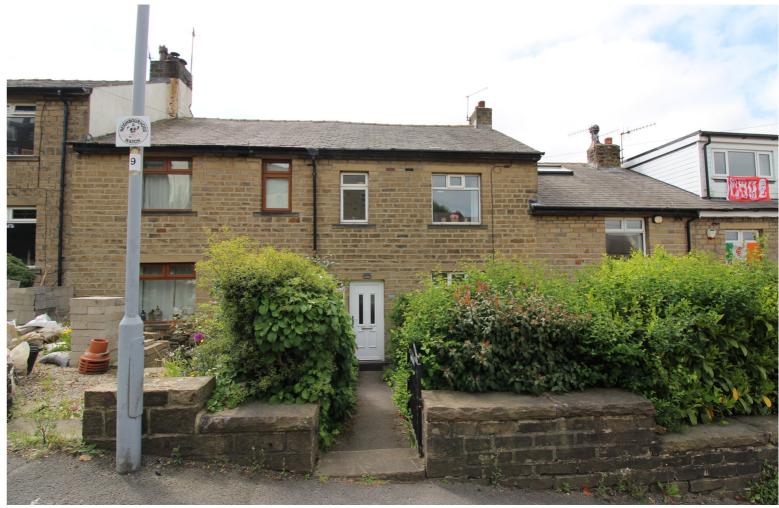

## **FULL DESCRIPTION**

Viewing is essential to fully appreciate this superbly presented three bedroom through terrace situated in the sought after historic village of Haworth with excellent access to village amenities and attractions. The accommodation comprises of an entrance hall, the lounge has a living flame gas coal effect fire, radiator, double glazed window to the front. Sliding doors lead to a fabulous dining kitchen having an attractive range of modern base and wall mounted units, integrated appliances to include oven, hob, extractor fan, dishwasher, fridge, utility cupboard, double glazed window to the rear. There is a rear porch giving access to the rear garden. To the first floor there are three bedrooms and a shower room with modern fitted three piece suite comprising of a shower cubicle, WC, wash hand basin, double glazed window to the rear. Externally there are gardens to the front and rear and far reaching views to the rear. Offered for sale with no onward chain, EPC rating is C.