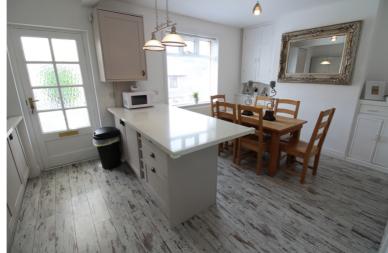

## **FULL DESCRIPTION**

Viewing is essential to fully appreciate this superbly presented three bedroom through terrace situated in the sought after historic village of Haworth with excellent access to village amenities and attractions. The accommodation comprises of an entrance hall, the lounge has a living flame gas coal effect fire, radiator, double glazed window to the front. Sliding doors lead to a fabulous dining kitchen having an attractive range of modern base and wall mounted units, integrated appliances to include oven, hob, extractor fan, dishwasher, fridge, utility cupboard, double glazed window to the rear. There is a rear porch giving access to the rear garden. To the first floor there are three bedrooms and a shower room with modern fitted three piece suite comprising of a shower cubicle, WC, wash hand basin, double glazed window to the rear. Externally there are gardens to the front and rear and far reaching views to the rear. Offered for sale with no onward chain, EPC rating is C.