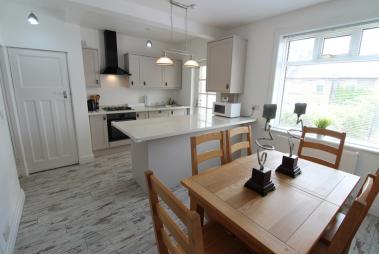

## **FULL DESCRIPTION**

Viewing is essential to fully appreciate this superbly presented three bedroom through terrace situated in the sought after historic village of Haworth with excellent access to village amenities and attractions. The accommodation comprises of an entrance hall, the lounge has a living flame gas coal effect fire, radiator, double glazed window to the front. Sliding doors lead to a fabulous dining kitchen having an attractive range of modern base and wall mounted units, integrated appliances to include oven, hob, extractor fan, dishwasher, fridge, utility cupboard, double glazed window to the rear. There is a rear porch giving access to the rear garden. To the first floor there are three bedrooms and a shower room with modern fitted three piece suite comprising of a shower cubicle, WC, wash hand basin, double glazed window to the rear. Externally there are gardens to the front and rear and far reaching views to the rear. Offered for sale with no onward chain, EPC rating is C.