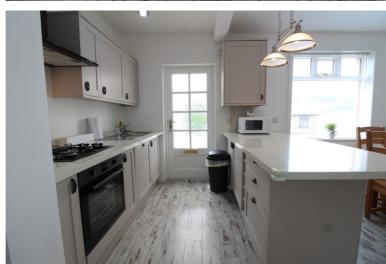

## **FULL DESCRIPTION**

Viewing is essential to fully appreciate this superbly presented three bedroom through terrace situated in the sought after historic village of Haworth with excellent access to village amenities and attractions. The accommodation comprises of an entrance hall, the lounge has a living flame gas coal effect fire, radiator, double glazed window to the front. Sliding doors lead to a fabulous dining kitchen having an attractive range of modern base and wall mounted units, integrated appliances to include oven, hob, extractor fan, dishwasher, fridge, utility cupboard, double glazed window to the rear. There is a rear porch giving access to the rear garden. To the first floor there are three bedrooms and a shower room with modern fitted three piece suite comprising of a shower cubicle, WC, wash hand basin, double glazed window to the rear. Externally there are gardens to the front and rear and far reaching views to the rear. Offered for sale with no onward chain, EPC rating is C.