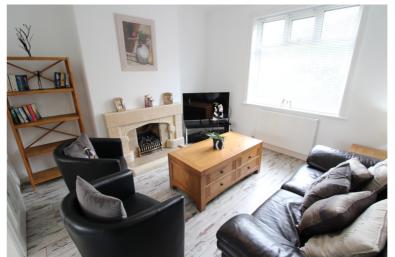

## **FULL DESCRIPTION**

Viewing is essential to fully appreciate this superbly presented three bedroom through terrace situated in the sought after historic village of Haworth with excellent access to village amenities and attractions. The accommodation comprises of an entrance hall, the lounge has a living flame gas coal effect fire, radiator, double glazed window to the front. Sliding doors lead to a fabulous dining kitchen having an attractive range of modern base and wall mounted units, integrated appliances to include oven, hob, extractor fan, dishwasher, fridge, utility cupboard, double glazed window to the rear. There is a rear porch giving access to the rear garden. To the first floor there are three bedrooms and a shower room with modern fitted three piece suite comprising of a shower cubicle, WC, wash hand basin, double glazed window to the rear. Externally there are gardens to the front and rear and far reaching views to the rear. Offered for sale with no onward chain, EPC rating is C.