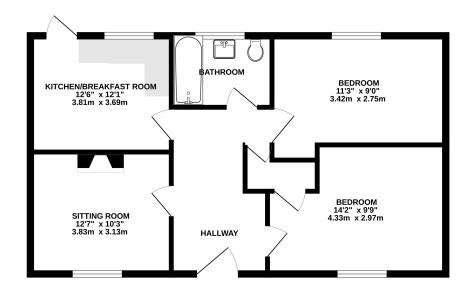

#### **GROUND FLOOR** 642 sq.ft. (59.6 sq.m.) approx.

#### **Features**

- Secure rear garden (with pedestrian side access)
- Quarry tiled floor in entrance hallway
- Leasehold 125 yrs from 9th January 1989
- Working fire place in Sitting room
- Kitchen / breakfast room with garden access
- Excellent first time buy
- Two DOUBLE bedrooms
- Council Tax Band A