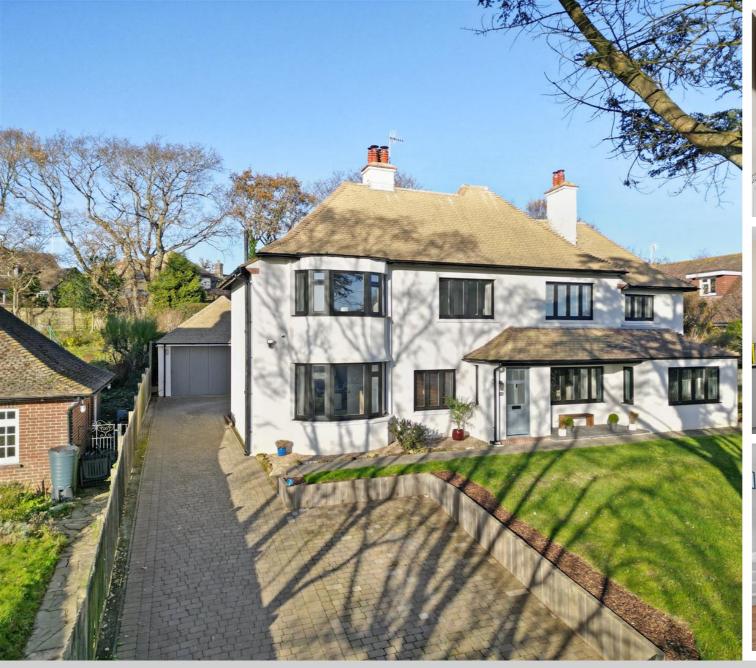

Made with Metrooix ©2025

Property Café are delighted to offer to the lettings market this stunning and substantial detached family home, situated in a sought after Collington location, just a short distance to local amenities, transport links and Bexhill seafront. Internally this impressive sized property offer a storm porch opening into the spacious foyer/ reception room offering ample built in storage, a large dual aspect lounge with bay window and ornate fireplace, a second reception room/ formal diner, a triple aspect open plan breakfast room with bespoke designer kitchen with island unit with built in breakfast bar and a good size dining area. Stairs rising to the first floor landing offers access onto four double bedrooms, a master bedroom en-suite with large walk in shower enclosure, a modern four piece family bathroom suite, a study room/ office and ample eaves storage. The grounds offer ample off street parking for multiple cars, a spacious double garage/workshop, a large single car port with electric car charge port and landscapes front and rear garden, with pleasant patio, manicured lawn and surrounding foliage. This fantastic property has been bespoke crafted by interior designers and offers modern tones throughout, with glamorous fixtures and fitting, Oak herringbone parquet flooring, plush carpet and tiles in soft tones, double glazed windows and gas fired central heating. The property is available now and an annual income of £94,500 per household is required to be eligible and early internal viewing are highly recommended.

- Substantial detached family home.
  - Four/five double bedrooms.
- Bespoke interior designer property.
- Designer kitchen/breakfast room and diner.
  - Modern four piece bathroom suite.

Receptions: 3
EPC Rating: C (75)
Water Supply: Mains Supply.
Sewerage: Mains Supply.
Broadband Connection Types: FTTP.
Accessibility Types: Not suitable for wheelchair users.

- Spacious double garage/workshop.
- Ample off road parking for multiple cars.
- Entrance hall foyer with ample storage.
- Modern utility room and cloackroom W.C.
  - Landscaped front and rear gardens.