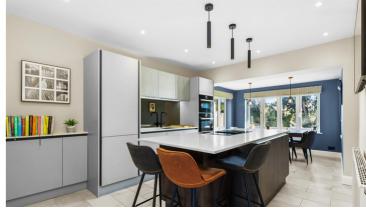

Made with Metrooix ©2025

Property Café are delighted to offer to the lettings market this stunning and substantial detached family home, situated in a sought after Collington location, just a short distance to local amenities, transport links and Bexhill seafront. Internally this impressive sized property offer a storm porch opening into the spacious foyer/ reception room offering ample built in storage, a large dual aspect lounge with bay window and ornate fireplace, a second reception room/ formal diner, a triple aspect open plan breakfast room with bespoke designer kitchen with island unit with built in breakfast bar and a good size dining area. Stairs rising to the first floor landing offers access onto four double bedrooms, a master bedroom en-suite with large walk in shower enclosure, a modern four piece family bathroom suite, a study room/ office and ample eaves storage. The grounds offer ample off street parking for multiple cars, a spacious double garage/workshop, a large single car port with electric car charge port and landscapes front and rear garden, with pleasant patio, manicured lawn and surrounding foliage. This fantastic property has been bespoke crafted by interior designers and offers modern tones throughout, with glamorous fixtures and fitting, Oak herringbone parquet flooring, plush carpet and tiles in soft tones, double glazed windows and gas fired central heating. The property is available now and an annual income of £94,500 per household is required to be eligible and early internal viewing are highly recommended.

- Substantial detached family home.
  - Four/five double bedrooms.
- Bespoke interior designer property.
- Designer kitchen/breakfast room and diner.
  - Modern four piece bathroom suite.

Receptions: 3
EPC Rating: C (75)
Water Supply: Mains Supply.
Sewerage: Mains Supply.
Broadband Connection Types: FTTP.
Accessibility Types: Not suitable for wheelchair users.