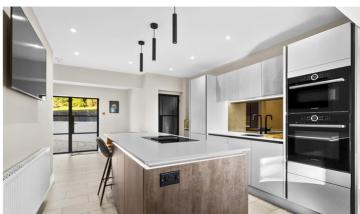

Made with Metrooix ©2025

Property Café are delighted to offer to the lettings market this stunning and substantial detached family home, situated in a sought after Collington location, just a short distance to local amenities, transport links and Bexhill seafront. Internally this impressive sized property offer a storm porch opening into the spacious foyer/ reception room offering ample built in storage, a large dual aspect lounge with bay window and ornate fireplace, a second reception room/ formal diner, a triple aspect open plan breakfast room with bespoke designer kitchen with island unit with built in breakfast bar and a good size dining area. Stairs rising to the first floor landing offers access onto four double bedrooms, a master bedroom en-suite with large walk in shower enclosure, a modern four piece family bathroom suite, a study room/ office and ample eaves storage. The grounds offer ample off street parking for multiple cars, a spacious double garage/workshop, a large single car port with electric car charge port and landscapes front and rear garden, with pleasant patio, manicured lawn and surrounding foliage. This fantastic property has been bespoke crafted by interior designers and offers modern tones throughout, with glamorous fixtures and fitting, Oak herringbone parquet flooring, plush carpet and tiles in soft tones, double glazed windows and gas fired central heating. The property is available now and an annual income of £94,500 per household is required to be eligible and early internal viewing are highly recommended.

- Substantial detached family home.
  - Four/five double bedrooms.
- Bespoke interior designer property.
- Designer kitchen/breakfast room and diner.
  - Modern four piece bathroom suite.

Receptions: 3
EPC Rating: C (75)
Water Supply: Mains Supply.
Sewerage: Mains Supply.
Broadband Connection Types: FTTP.
Accessibility Types: Not suitable for wheelchair users.