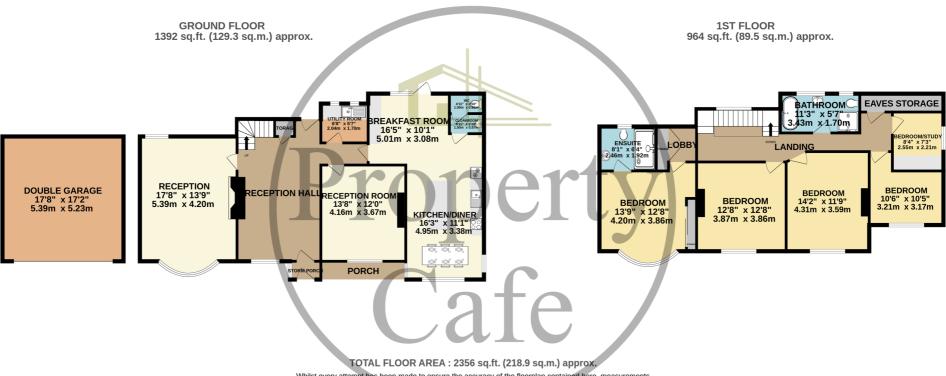

18 Collington Grove, Bexhill-on-Sea, East Sussex, TN39 3UB £2,850 pcm

Whilst every attempt has been made to ensure the accuracy of the floorplan contained here, measurements of doors, windows, rooms and any other items are approximate and no responsibility is taken for any error, omission or mis-statement. This plan is for illustrative purposes only and should be used as such by any prospective purchaser. The services, systems and appliances shown have not been tested and no guarantee as to their operability or efficiency can be given.

Made with Metrooix ©2025

Property Café are delighted to offer to the lettings market this stunning and substantial detached family home, situated in a sought after Collington location, just a short distance to local amenities, transport links and Bexhill seafront. Internally this impressive sized property offer a storm porch opening into the spacious foyer/ reception room offering ample built in storage, a large dual aspect lounge with bay window and ornate fireplace, a second reception room/ formal diner, a triple aspect open plan breakfast room with bespoke designer kitchen with island unit with built in breakfast bar and a good size dining area. Stairs rising to the first floor landing offers access onto four double bedrooms, a master bedroom en-suite with large walk in shower enclosure, a modern four piece family bathroom suite, a study room/ office and ample eaves storage. The grounds offer ample off street parking for multiple cars, a spacious double garage/workshop, a large single car port with electric car charge port and landscapes front and rear garden, with pleasant patio, manicured lawn and surrounding foliage. This fantastic property has been bespoke crafted by interior designers and offers modern tones throughout, with glamorous fixtures and fitting, Oak herringbone parquet flooring, plush carpet and tiles in soft tones, double glazed windows and gas fired central heating. The property is available now and an annual income of £94,500 per household is required to be eligible and early internal viewing are highly recommended.

- Substantial detached family home.
  - Four/five double bedrooms.
- Bespoke interior designer property.
- Designer kitchen/breakfast room and diner.
  - Modern four piece bathroom suite.

Receptions: 3
EPC Rating: C (75)
Water Supply: Mains Supply.
Sewerage: Mains Supply.
Broadband Connection Types: FTTP.
Accessibility Types: Not suitable for wheelchair users.

- Spacious double garage/workshop.
- Ample off road parking for multiple cars.
- Entrance hall foyer with ample storage.
- Modern utility room and cloackroom W.C.
  - Landscaped front and rear gardens.