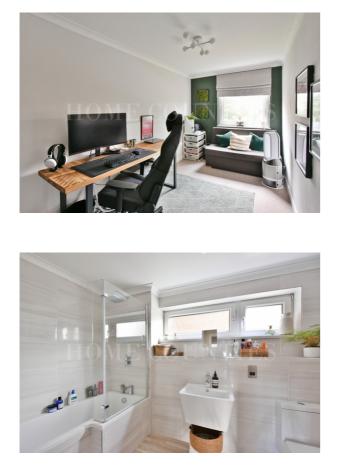

## Share of Freehold £399,999

Accomodation

This stunning two-bedroom south facing first floor apartment situated in one of Potters Bar's most favourable apartment blocks set within several acres of landscaped communal grounds.

The apartment is set on the first floor, with entry phone system, and the added benefit of a lift, plus off-street parking, and a garage.

Internally the owners have recently decorated throughout, and benefits include, parquet flooring, lounge / diner, separate kitchen, with utility area, two double bedrooms and a fully tiled bathroom. The heating has been upgraded from the hot air system and has modern electric radiators, and additional storage.