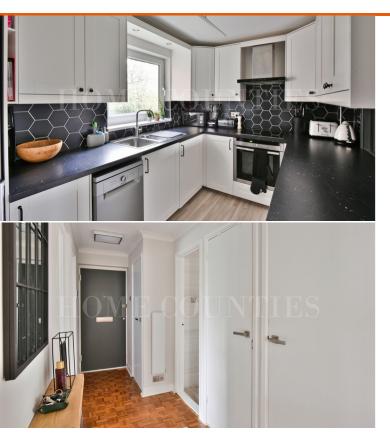

The apartment is set on the first floor, with entry phone system, and the added benefit of a lift, plus off-street parking, and a garage.

Internally the owners have recently decorated throughout, and benefits include, parquet flooring, lounge / diner, separate kitchen, with utility area, two double bedrooms and a fully tiled bathroom. The heating has been upgraded from the hot air system and has modern electric radiators, and additional storage.