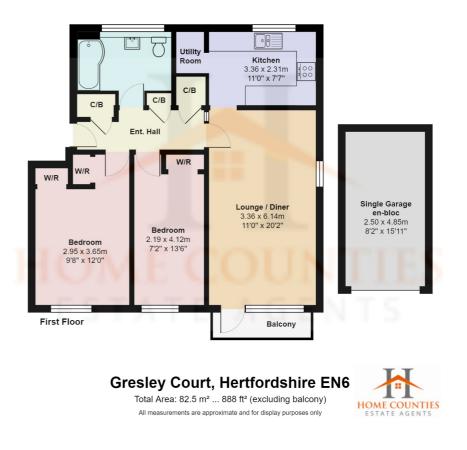

The apartment is set on the first floor, with entry phone system, and the added benefit of a lift, plus off-street parking, and a garage.

Internally the owners have recently decorated throughout, and benefits include, parquet flooring, lounge / diner, separate kitchen, with utility area, two double bedrooms and a fully tiled bathroom. The heating has been upgraded from the hot air system and has modern electric radiators, and additional storage.