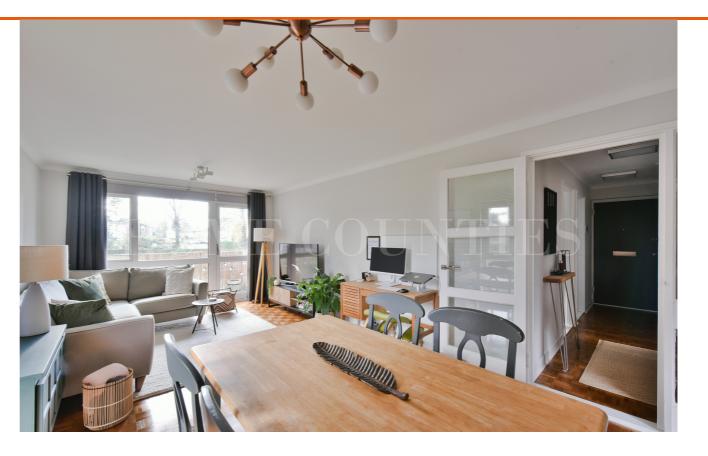

The apartment is set on the first floor, with entry phone system, and the added benefit of a lift, plus off-street parking, and a garage.

Internally the owners have recently decorated throughout, and benefits include, parquet flooring, lounge / diner, separate kitchen, with utility area, two double bedrooms and a fully tiled bathroom. The heating has been upgraded from the hot air system and has modern electric radiators, and additional storage.