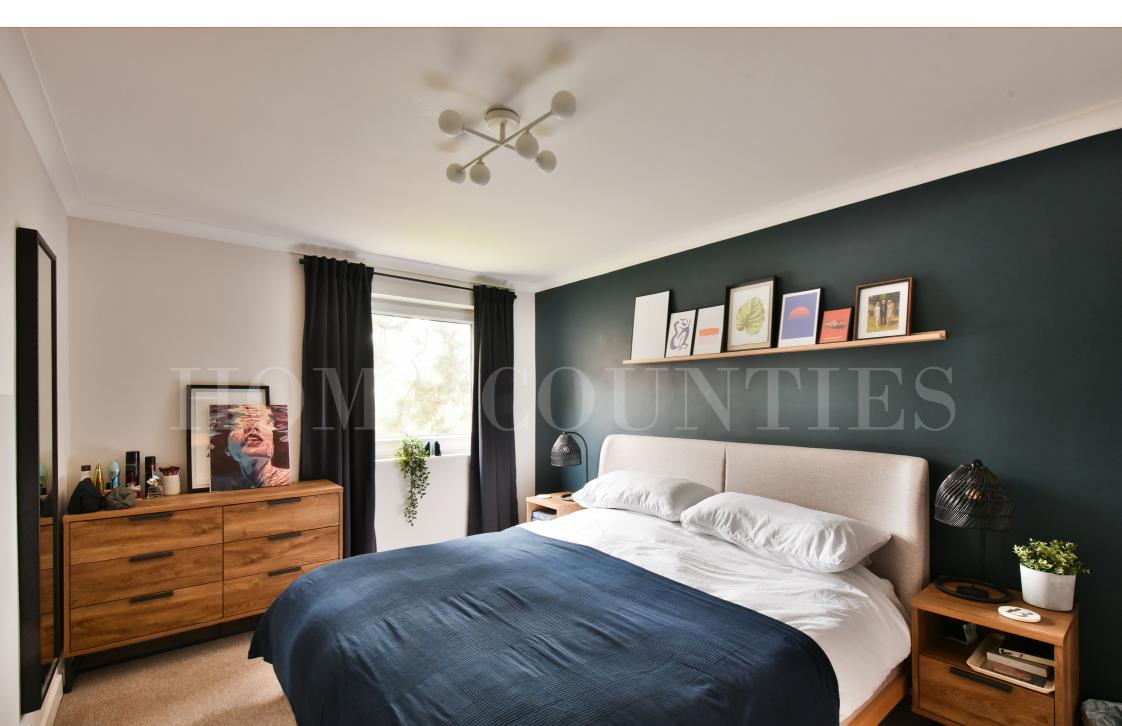

The apartment is set on the first floor, with entry phone system, and the added benefit of a lift, plus off-street parking, and a garage.

Internally the owners have recently decorated throughout, and benefits include, parquet flooring, lounge / diner, separate kitchen, with utility area, two double bedrooms and a fully tiled bathroom. The heating has been upgraded from the hot air system and has modern electric radiators, and additional storage.