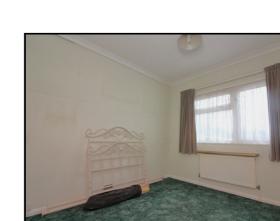

#### **Bedroom One:**

Abt. 10' 5"  $\times$  9' 5" (3.17m  $\times$  2.87m) Double glazed window to side aspect, fitted wardrobes, radiator.

#### **Bedroom Two:**

Abt. 9' 5"  $\times$  8' 5" (2.87m  $\times$  2.57m) Double glazed window to rear aspect, fitted wardrobe, radiator.