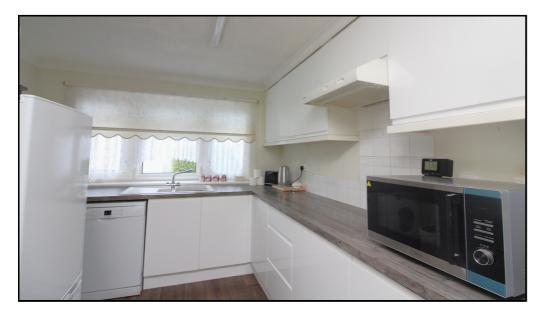

#### Kitchen:

Abt. 13' 5" x 9' 5" (4.09m x 2.87m) Range of fitted wall and base units. Stainless steel sink and drainer. Plumbing for washing machine and tumble dryer. Double glazed window to front aspect.