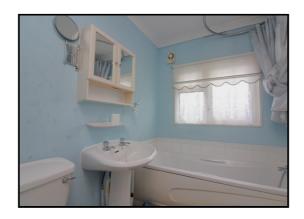

#### Bathroom:

Double glazed window to side aspect, low level WC and hand wash basin.