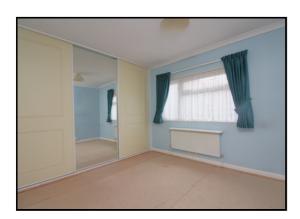

#### **Bedroom One:**

Abt. 10' 5"  $\times$  9' 5" (3.17m  $\times$  2.87m) Double glazed window to side aspect, fitted wardrobes, radiator.

#### **Bedroom Two:**

Abt. 9' 5"  $\times$  8' 5" (2.87m  $\times$  2.57m) Double glazed window to rear aspect, fitted wardrobe, radiator.