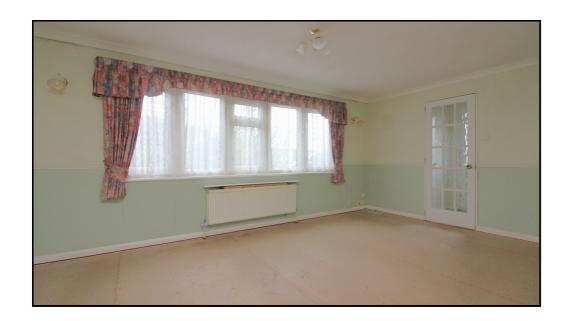

#### **Lounge Diner:**

Abt. 19' 0" x 17' 0" (5.79m x 5.18m) Double glazed windows to either side aspect, radiator, open plan living and dining area.