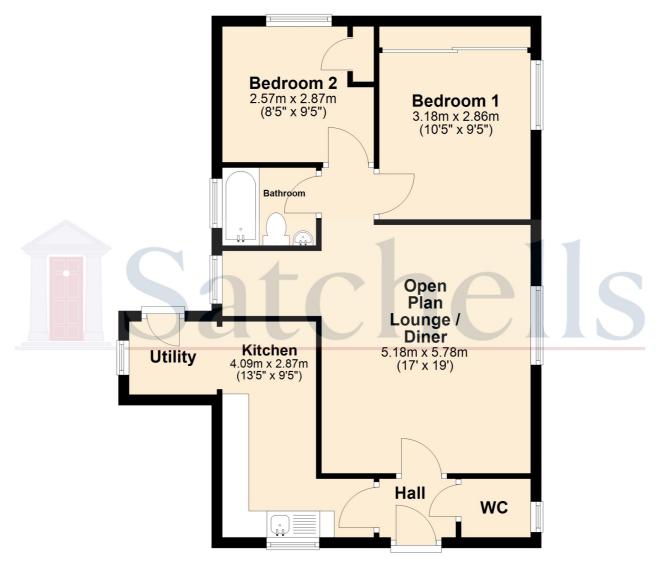

# **Ground Floor**

For illustrative purposes only - NOT TO SCALE - Measurements shown are approximate. The size and position of doors, windows, appliances and other features are approximate. Plan produced using PlanUp.