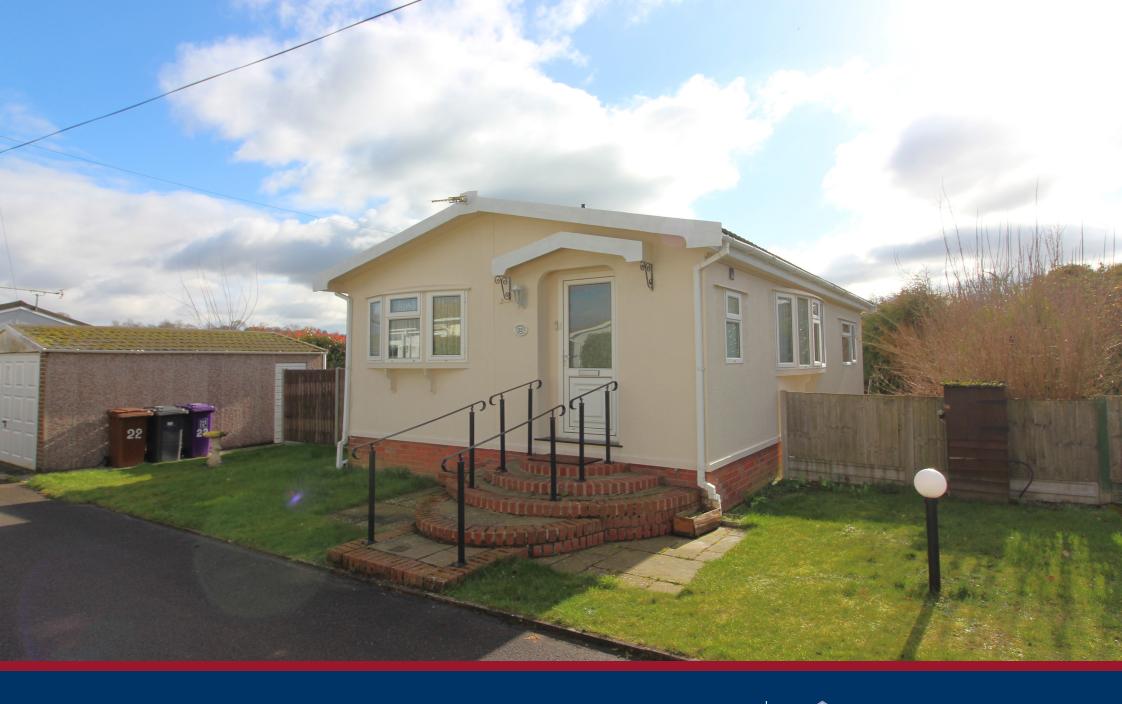

# 2 Bedroom Park Home £200,000 Leasehold

A well presented large two bedroom park home on this rural development. This cluster of park homes are exclusively for the over 50's and is one of the few park developments that permit a dog. A beautiful fitted kitchen, open plan lounge/diner, bathroom with double shower, two bedrooms, fitted with built in wardrobes. This property sits on a private plot benefiting generous size gardens to the front, side and back.

- Double unit
- Rural location
- Private garden
- Garage
- New style kitchen
- Allocated parking
- Two bedrooms
- Viewing recommended
- EPC exempt. Council tax band A

# **Ground Floor Entrance:**

Via double glazed front door.

# Garden:

The garden is a very large space with privacy hedges. There is a large patio that acts as a sun trap and a well presented lawn area.

# Parking:

Allocated parking and large double garage.