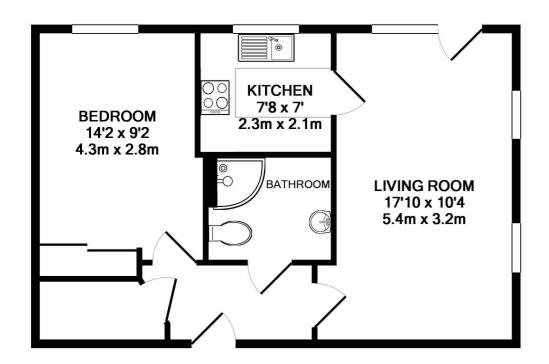

## TOTAL APPROX. FLOOR AREA 500 SQ.FT. (46.5 SQ.M.)

Whilst every attempt has been made to ensure the accuracy of the floor plan contained here, measurements of doors, windows, rooms and any other items are approximate and no responsibility is taken for any error, omission, or mis-statement. This plan is for illustrative purposes only and should be used as such by any prospective purchaser. The services, systems and appliances shown have not been tested and no guarantee as to their operability or efficiency can be given

Made with Metropix ©2017

- EXCLUSIVELY FOR THE OVER
   60'S
- SPACIOUS AND BRIGHT APARTMENT
- LIFTS TO ALL FLOORS
- ON-SITE WELLBEING SUITE
- STUNNING ROOF TERRACE
- CAMERA ENTRY SYSTEM

WITH SEATING

- ONE BEDROOM WITH BUILT IN WARDROBE
- SECOND FLOOR
- COMMUNAL OWNERS LOUNGE
- 24 HOUR CARELINE SUPPORT SYSTEM
- ON SITE LODGE MANAGER