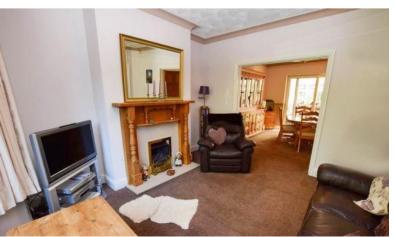

(A

CORNER PLOT LOCATION - EXTENDED SEMI-DETACHED - LARGE REAR GARDEN & OFF ROAD PARKING - THREE RECEPTION ROOMS - THREE BEDROOMS. Internally the property benefits from a sizeable entrance hall, lounge with feature fire and bay window to the front, and dining room which links nicely into the large conservatory. The conservatory has the perfect view over the private garden. Furthermore to the ground floor is a breakfast kitchen with a matching range of wall, base, and drawer units, a breakfast bar, a sitting room/playroom with a handy wc an utility room finishes the ground floor. On the first floor, there is a traditional layout with two double bedrooms, one single, and a family bathroom. Externally this property benefits more than many houses with a large frontage with a driveway, to the rear is a generous lawned garden with a patio area and outbuilding.