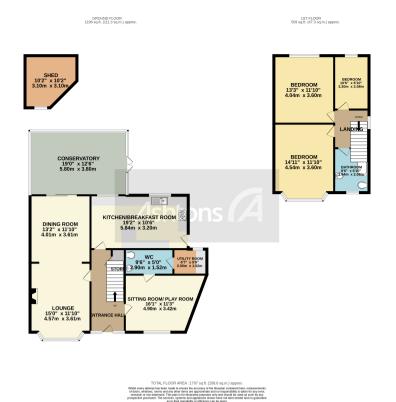

(A

CORNER PLOT LOCATION - EXTENDED SEMI-DETACHED - LARGE REAR GARDEN & OFF ROAD PARKING - THREE RECEPTION ROOMS - THREE BEDROOMS. Internally the property benefits from a sizeable entrance hall, lounge with feature fire and bay window to the front, and dining room which links nicely into the large conservatory. The conservatory has the perfect view over the private garden. Furthermore to the ground floor is a breakfast kitchen with a matching range of wall, base, and drawer units, a breakfast bar, a sitting room/playroom with a handy wc an utility room finishes the ground floor. On the first floor, there is a traditional layout with two double bedrooms, one single, and a family bathroom. Externally this property benefits more than many houses with a large frontage with a driveway, to the rear is a generous lawned garden with a patio area and outbuilding.