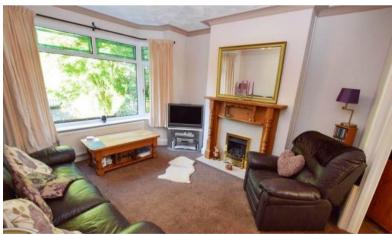

(A

CORNER PLOT LOCATION - EXTENDED SEMI-DETACHED - LARGE REAR GARDEN & OFF ROAD PARKING - THREE RECEPTION ROOMS - THREE BEDROOMS. Internally the property benefits from a sizeable entrance hall, lounge with feature fire and bay window to the front, and dining room which links nicely into the large conservatory. The conservatory has the perfect view over the private garden. Furthermore to the ground floor is a breakfast kitchen with a matching range of wall, base, and drawer units, a breakfast bar, a sitting room/playroom with a handy wc an utility room finishes the ground floor. On the first floor, there is a traditional layout with two double bedrooms, one single, and a family bathroom. Externally this property benefits more than many houses with a large frontage with a driveway, to the rear is a generous lawned garden with a patio area and outbuilding.