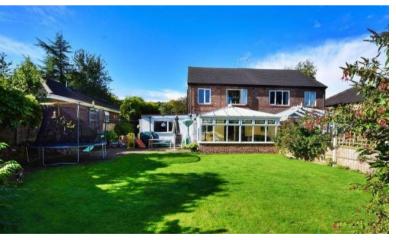

(A

CORNER PLOT LOCATION - EXTENDED SEMI-DETACHED - LARGE REAR GARDEN & OFF ROAD PARKING - THREE RECEPTION ROOMS - THREE BEDROOMS. Internally the property benefits from a sizeable entrance hall, lounge with feature fire and bay window to the front, and dining room which links nicely into the large conservatory. The conservatory has the perfect view over the private garden. Furthermore to the ground floor is a breakfast kitchen with a matching range of wall, base, and drawer units, a breakfast bar, a sitting room/playroom with a handy wc an utility room finishes the ground floor. On the first floor, there is a traditional layout with two double bedrooms, one single, and a family bathroom. Externally this property benefits more than many houses with a large frontage with a driveway, to the rear is a generous lawned garden with a patio area and outbuilding.