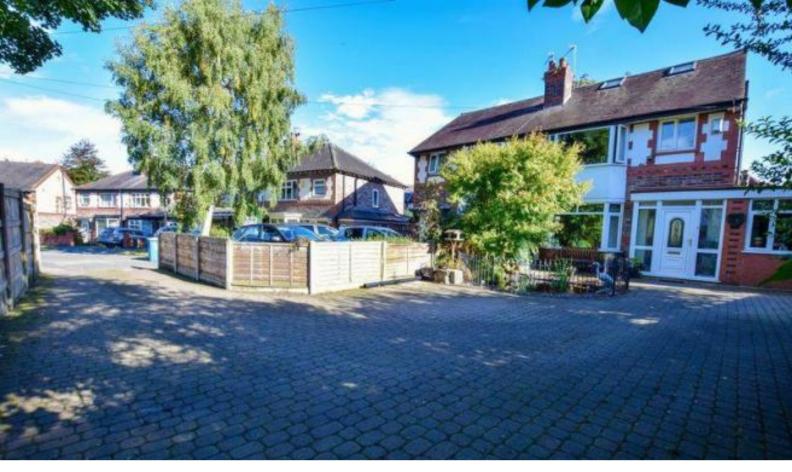

## 8 Stuart Drive, Stockton Heath, Warrington, Cheshire. WA4 2BT.

£365,000

GREAT LOCATION | WALKING DISTANCE TO THE VILLAGE | EXTENDED ACCOMMODATION | THREE RECEPTION ROOMS | BREAKFAST KITCHEN | GAS CENTRAL HEATING | PONTENTIAL TO ADD VALUE |

(A

CORNER PLOT LOCATION - EXTENDED SEMI-DETACHED - LARGE REAR GARDEN & OFF ROAD PARKING - THREE RECEPTION ROOMS - THREE BEDROOMS. Internally the property benefits from a sizeable entrance hall, lounge with feature fire and bay window to the front, and dining room which links nicely into the large conservatory. The conservatory has the perfect view over the private garden. Furthermore to the ground floor is a breakfast kitchen with a matching range of wall, base, and drawer units, a breakfast bar, a sitting room/playroom with a handy wc an utility room finishes the ground floor. On the first floor, there is a traditional layout with two double bedrooms, one single, and a family bathroom. Externally this property benefits more than many houses with a large frontage with a driveway, to the rear is a generous lawned garden with a patio area and outbuilding.