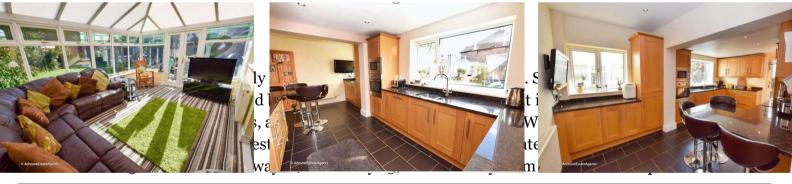

(A

CORNER PLOT LOCATION - EXTENDED SEMI-DETACHED - LARGE REAR GARDEN & OFF ROAD PARKING - THREE RECEPTION ROOMS - THREE BEDROOMS. Internally the property benefits from a sizeable entrance hall, lounge with feature fire and bay window to the front, and dining room which links nicely into the large conservatory. The conservatory has the perfect view over the private garden. Furthermore to the ground floor is a breakfast kitchen with a matching range of wall, base, and drawer units, a breakfast bar, a sitting room/playroom with a handy wc an utility room finishes the ground floor. On the first floor, there is a traditional layout with two double bedrooms, one single, and a family bathroom. Externally this property benefits more than many houses with a large frontage with a driveway, to the rear is a generous lawned garden with a patio area and outbuilding.