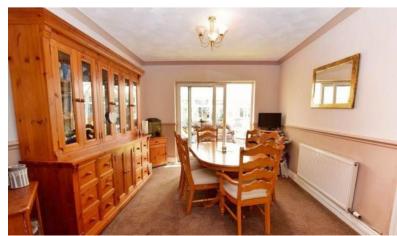

(A

CORNER PLOT LOCATION - EXTENDED SEMI-DETACHED - LARGE REAR GARDEN & OFF ROAD PARKING - THREE RECEPTION ROOMS - THREE BEDROOMS. Internally the property benefits from a sizeable entrance hall, lounge with feature fire and bay window to the front, and dining room which links nicely into the large conservatory. The conservatory has the perfect view over the private garden. Furthermore to the ground floor is a breakfast kitchen with a matching range of wall, base, and drawer units, a breakfast bar, a sitting room/playroom with a handy wc an utility room finishes the ground floor. On the first floor, there is a traditional layout with two double bedrooms, one single, and a family bathroom. Externally this property benefits more than many houses with a large frontage with a driveway, to the rear is a generous lawned garden with a patio area and outbuilding.